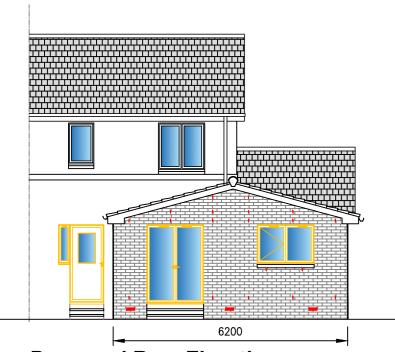

Proposed Front Elevation.

Scale 1:100.

Cross Section on rear extension.

Proposed Rear Elevation .

Scale 1:100.

Proposed Gable Elevation.
Scale 1:100.

3500

Proposed Side Elevation .