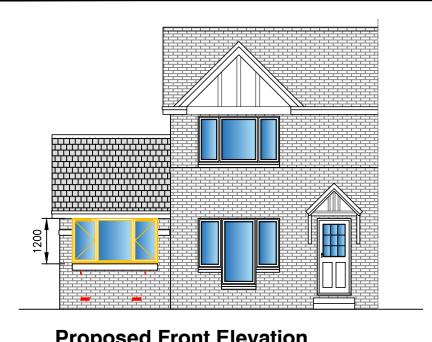

Proposed Front Elevation.

Scale 1:100.

Cross Section on rear extension.

Proposed Rear Elevation .

Scale 1:100.

Proposed Gable Elevation.
Scale 1:100.

3500

Proposed Side Elevation .