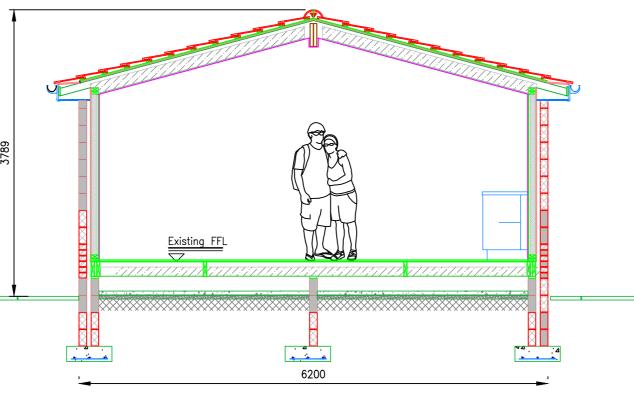

Proposed Front Elevation.

Scale 1:100.

Cross Section on rear extension.

Proposed Rear Elevation .

Scale 1:100.

Proposed Gable Elevation.
Scale 1:100.

3500

Proposed Side Elevation .