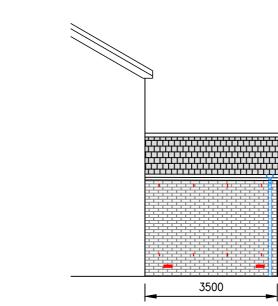

Proposed Front Elevation.

Scale 1:100.

Cross Section on rear extension.

Proposed Rear Elevation .

Scale 1:100.

Proposed Gable Elevation.
Scale 1:100.

3500

Proposed Side Elevation .