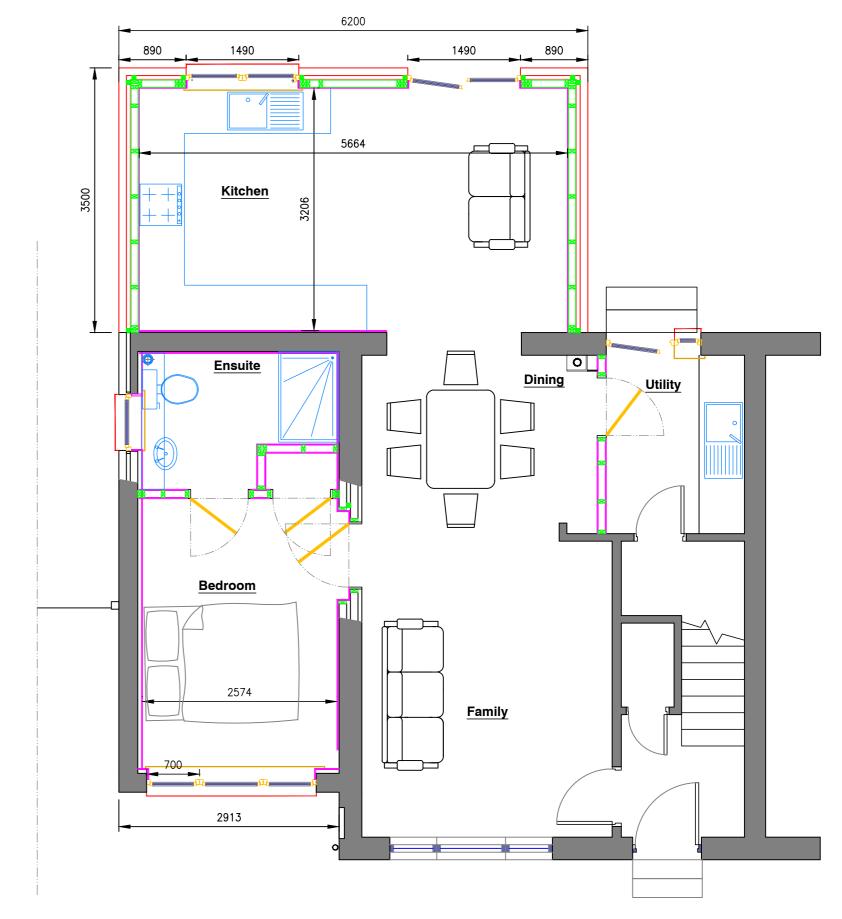

Scale 1:100.

Proposed ground floor plan.

Scale 1:50

| c          | Scale 1:50 |   | Scale 1:100 |        |    |   |   |   |   |   |   |        |
|------------|------------|---|-------------|--------|----|---|---|---|---|---|---|--------|
| Scale 1.50 |            |   |             |        | -1 | 0 | 1 | 2 | 3 | 4 | 5 | 10     |
| -1         | 0          | 1 | 2           | 3      |    |   |   |   |   |   |   |        |
|            |            |   |             |        |    |   |   |   |   |   |   | Metres |
|            |            |   |             | Metres |    |   |   |   |   |   |   | Wettes |