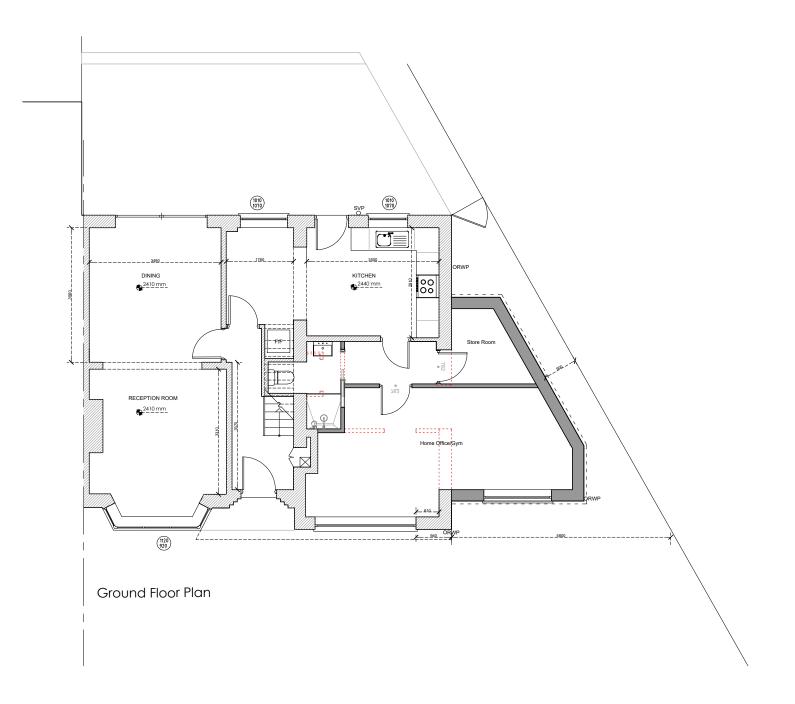

Mob: 0739 555 8412

41 Hawtrey Avenue Northolt UB5 5JB

Proposed Ground Floor Plan

PLANNING

41HA-05-2021 - PL05

Mob: 0739 555 8412

notes:

ine cominacions due to eneck ad amensions, arain runs and general conditions on site before works commence, and inform BLID immediately upon discovery of any errors, omissions or discrepancies All works are to be accined out in accordance with current building regulations, British standards, codes of practice and local authority requirements.