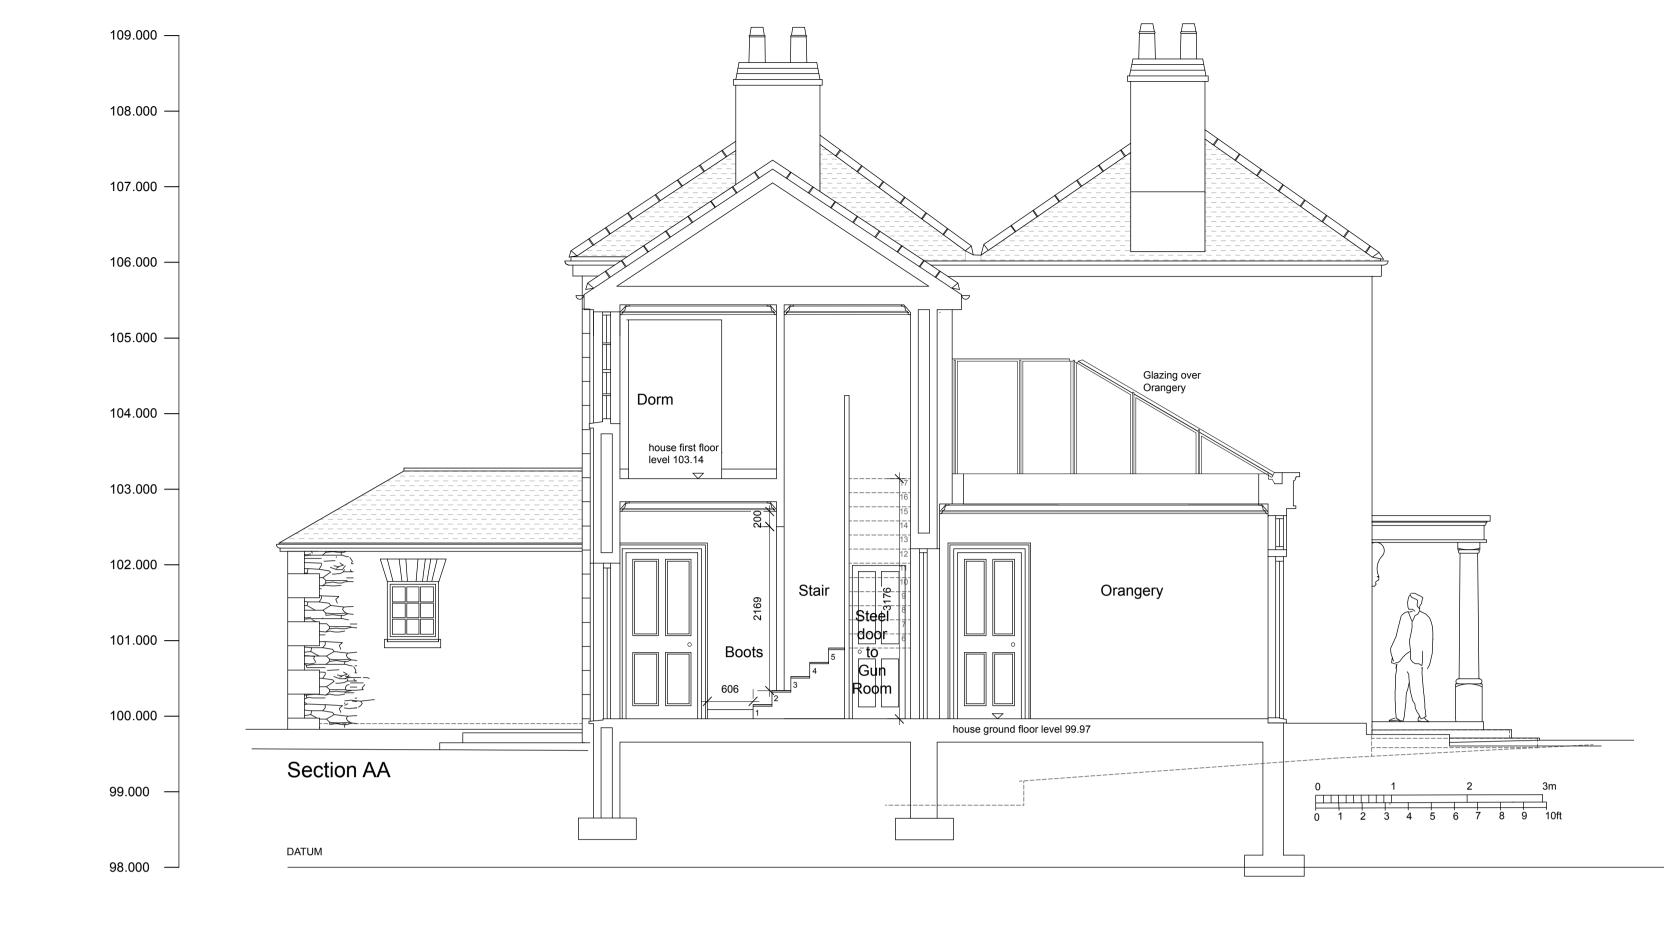

## Ethy Barton | Lerryn | CornwallSection AA and Roof Plan

☐ Drawn: SJC ☐ CAD ref: ☐ Scale: 1:50 @ A1 ☐ Date: Feb 2015