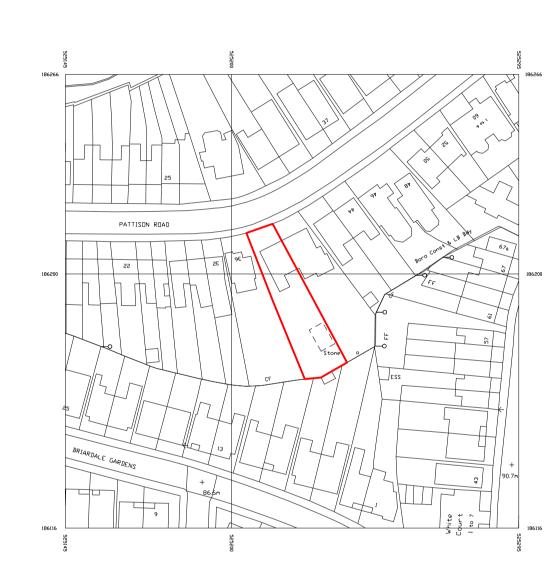

02 SITE PLAN
000 A1/A3 @ 1:200/ 1:400

Key:

———— Site Boundary

Outline of Proposed Development

© dust architecture

Ground Floor, 4-7 Vine Yard, London, SE1 1QL +44(0)2079938071 mail@dustarchitecture.com

www.dustarchitecture.com

Dust Design Ltd Registered Company #7307205
RIBA chartered practice #20006555