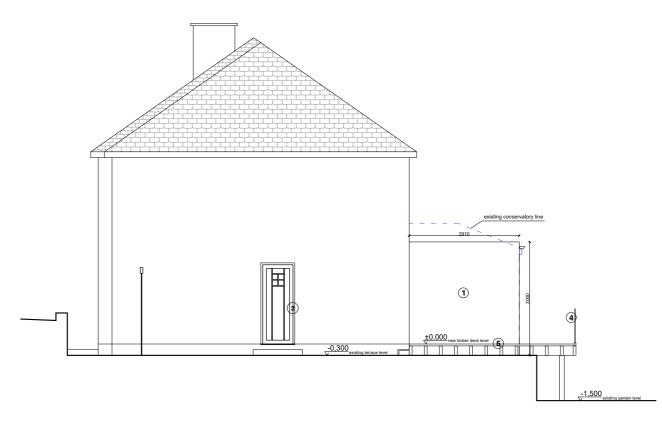

#### PROPOSED SIDE ELEVATION

Scale 1:100

**GENERAL NOTES:** 

relevant topographic survey.

All setting-out must be checked on site.

All fixings and weathering must be checked on site.

structural engineering and M&E drawings.
This drawing must not be used for land transfer purposes.

#### **MATERIALS**

- 1. Facing brick to match existing
- 2. Doors double-glazed, white uPVC frame to match existing
- 3. Sliding doors to be double-glazed, light grey aluminium frame
- 4. Glazed balustrade
- 5. Timber deck terrace