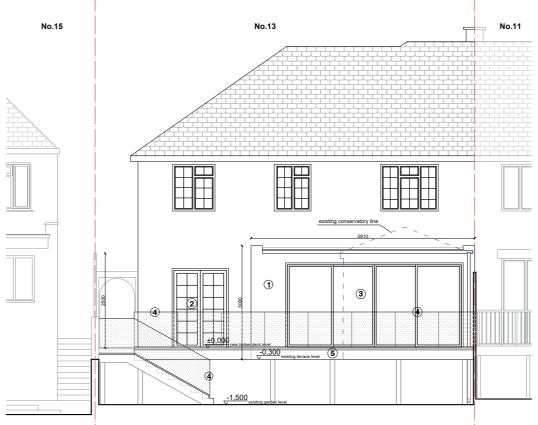

# **EXISTING REAR ELEVATION**

Scale 1:100

**EXISTING SIDE ELEVATION** 

Scale 1:100

#### **MATERIALS**

- 1. Facing brick to match existing
- 2. Doors double-glazed, white uPVC frame to match existing
- 3. Sliding doors to be double-glazed, light grey aluminium frame
- 4. Glazed balustrade
- 5. Timber deck terrace