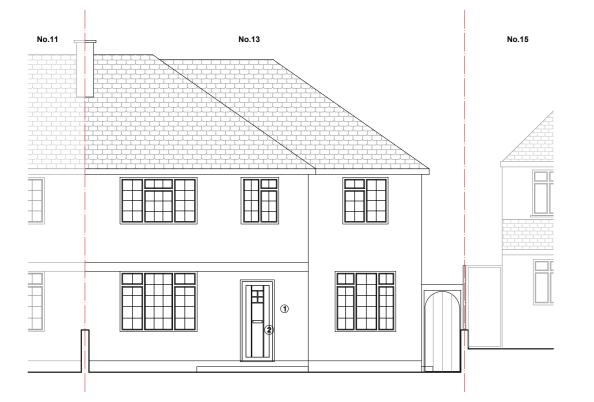

## **EXISTING FRONT ELEVATION**

Scale 1:100

PROPOSED FRONT ELEVATION

Scale 1:100

PROPOSED REAR ELEVATION

Scale 1:100

#### **MATERIALS**

- 1. Facing brick to match existing
- 2. Doors double-glazed, white uPVC frame to match existing
- 3. Sliding doors to be double-glazed, light grey aluminium frame
- 4. Glazed balustrade
- 5. Timber deck terrace