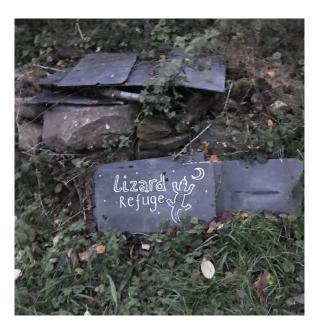

# Reptile

- Destructive search for reptiles carried out in rubble piles 1,2 & 3 and other areas of vegetation on site under the supervision of an ecologist from Davies Ecology Ltd in September 2019 and re-located to ref Reptile 1 & 2.
- Grass and vegetation on-site strimmed in phases from September 2019 and maintained near ground level since.

Ref: Reptile 1 Stone pile relocated from rubble piles 1,2 & 3 under the supervision of an ecologist September 2019

Ref Reptile: 2 Stone pile relocated from rubble piles 1,2 & 3 under the supervision of an ecologist September 2019