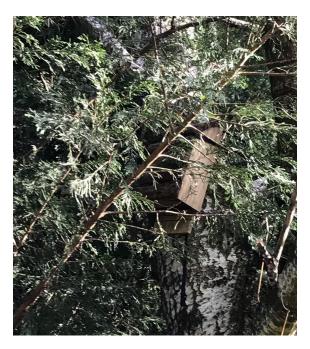

## Bat

- Demolition completed outside of bat season (commenced and completed late Feb 2021)
- Installation of 4 bat boxes pre-construction.
- Low impact lighting design detailed in document 'Lighting Design The Barn 007'
- For additional post-construction mitigation & enhancements see 'Appendix B'.

Ref: Bat 1 South facing Greenkey 695 Medium Bat Box - Natural Wood Installed April 2020

Ref: Bat 2 & 3 East & South Facing Greenkey 695 Medium Bat Box - Natural Wood Installed April 2020

Ref: Bat 4 South facing Greenkey 695 Medium Bat Box - Natural Wood Installed April 2020