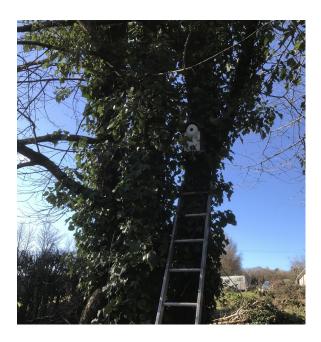

### Bird

- Demolition completed outside of bird season (commenced and completed end of Feb 2021).
- Installation of 5 permanent bird boxes in Feb 2021 prior to commencement of works.
- For additional post-construction mitigation & enhancements see 'Appendix B'.

Ref: Bird 1 North Facing Vivara Pro Barcelona WoodStone Open Nest

Product Code: 5051054177250 Installed February 2021

Ref: Bird 3 South facing Vivara Pro Seville 28mm WoodStone Nest Box Product Code: 5051054177861

**Installed February 2021** 

Ref: Bird 2 North Facing Vivara Pro Barcelona WoodStone Open Nest

Product Code: 5051054177250 Installed February 2021

Ref: Bird 4
South facing

Vivara Pro Seville 28mm WoodStone Nest Box