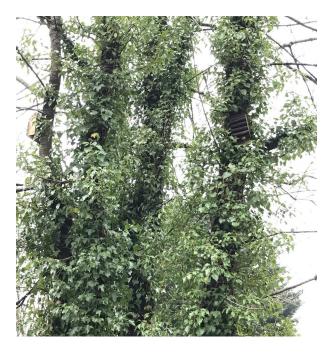

### Bird

- Demolition completed outside of bird season (commenced and completed end of Feb 2021).
- Installation of 5 permanent bird boxes in Feb 2021 prior to commencement of works.
- For additional post-construction mitigation & enhancements see 'Appendix B'.

Ref: Bird 1 North Facing Vivara Pro Barcelona WoodStone Open Nest

Product Code: 5051054177250 Installed February 2021

Ref: Bird 3 South facing Vivara Pro Seville 28mm WoodStone Nest Box Product Code: 5051054177861

**Installed February 2021** 

Ref: Bird 2 North Facing Vivara Pro Barcelona WoodStone Open Nest

Product Code: 5051054177250 Installed February 2021

Ref: Bird 4
South facing

Vivara Pro Seville 28mm WoodStone Nest Box

Product Code: 5051054177861 Installed February 2021

Ref: Bird 4
South facing

Vivara Pro Seville 28mm WoodStone Nest Box

Product Code: 5051054177861

Installed February 2021