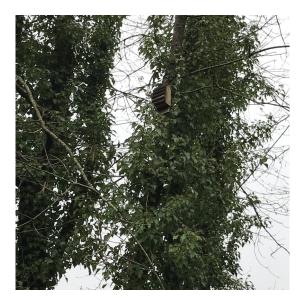

## Bat

- Demolition completed outside of bat season (commenced and completed late Feb 2021)
- Installation of 4 bat boxes pre-construction.
- Low impact lighting design detailed in document 'Lighting Design The Barn 007'
- For additional post-construction mitigation & enhancements see 'Appendix B'.

Ref: Bat 1 South facing Greenkey 695 Medium Bat Box - Natural Wood Installed April 2020

Ref: Bat 2 & 3 East & South Facing Greenkey 695 Medium Bat Box - Natural Wood Installed April 2020

Ref: Bat 4 South facing Greenkey 695 Medium Bat Box - Natural Wood Installed April 2020