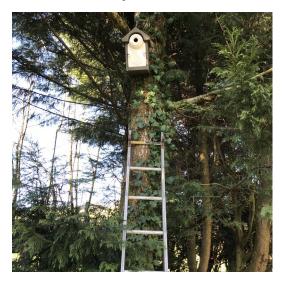

### Bird

- Demolition completed outside of bird season (commenced and completed end of Feb 2021).
- Installation of 5 permanent bird boxes in Feb 2021 prior to commencement of works.
- For additional post-construction mitigation & enhancements see 'Appendix B'.

Ref: Bird 1 North Facing Vivara Pro Barcelona WoodStone Open Nest

Product Code: 5051054177250 Installed February 2021

Ref: Bird 3 South facing Vivara Pro Seville 28mm WoodStone Nest Box Product Code: 5051054177861