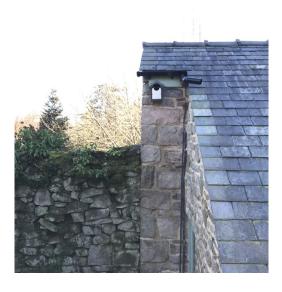

## Bat

- Demolition completed outside of bat season (commenced and completed late Feb 2021)
- Installation of 4 bat boxes pre-construction.
- Low impact lighting design detailed in document 'Lighting Design The Barn 007'
- For additional post-construction mitigation & enhancements see 'Appendix B'.

Ref: Bat 1 South facing Greenkey 695 Medium Bat Box - Natural Wood Installed April 2020

Ref: Bat 2 & 3 East & South Facing Greenkey 695 Medium Bat Box - Natural Wood Installed April 2020

Ref: Bat 4 South facing Greenkey 695 Medium Bat Box - Natural Wood Installed April 2020