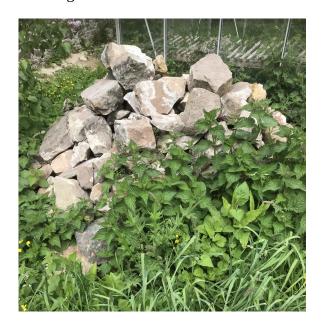

# Reptile

- Destructive search for reptiles carried out in rubble piles 1,2 & 3 and other areas of vegetation on site under the supervision of an ecologist from Davies Ecology Ltd in September 2019 and re-located to ref Reptile 1 & 2.
- Grass and vegetation on-site strimmed in phases from September 2019 and maintained near ground level since.

Ref: Reptile 1 Stone pile relocated from rubble piles 1,2 & 3 under the supervision of an ecologist September 2019

Ref Reptile: 2 Stone pile relocated from rubble piles 1,2 & 3 under the supervision of an ecologist September 2019