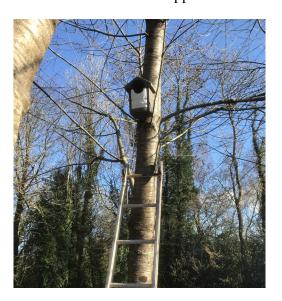

**Installed February 2021** 

Ref: Bird 2 North Facing Vivara Pro Barcelona WoodStone Open Nest

Product Code: 5051054177250 Installed February 2021

Ref: Bird 4
South facing

Vivara Pro Seville 28mm WoodStone Nest Box

Product Code: 5051054177861 Installed February 2021

Ref: Bird 4
South facing

Vivara Pro Seville 28mm WoodStone Nest Box

Product Code: 5051054177861

Installed February 2021