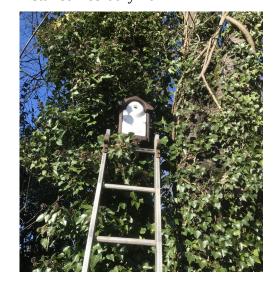

### Bird

- Demolition completed outside of bird season (commenced and completed end of Feb 2021).
- Installation of 5 permanent bird boxes in Feb 2021 prior to commencement of works.
- For additional post-construction mitigation & enhancements see 'Appendix B'.

Ref: Bird 1 North Facing Vivara Pro Barcelona WoodStone Open Nest

Product Code: 5051054177250 Installed February 2021

Ref: Bird 3 South facing Vivara Pro Seville 28mm WoodStone Nest Box Product Code: 5051054177861