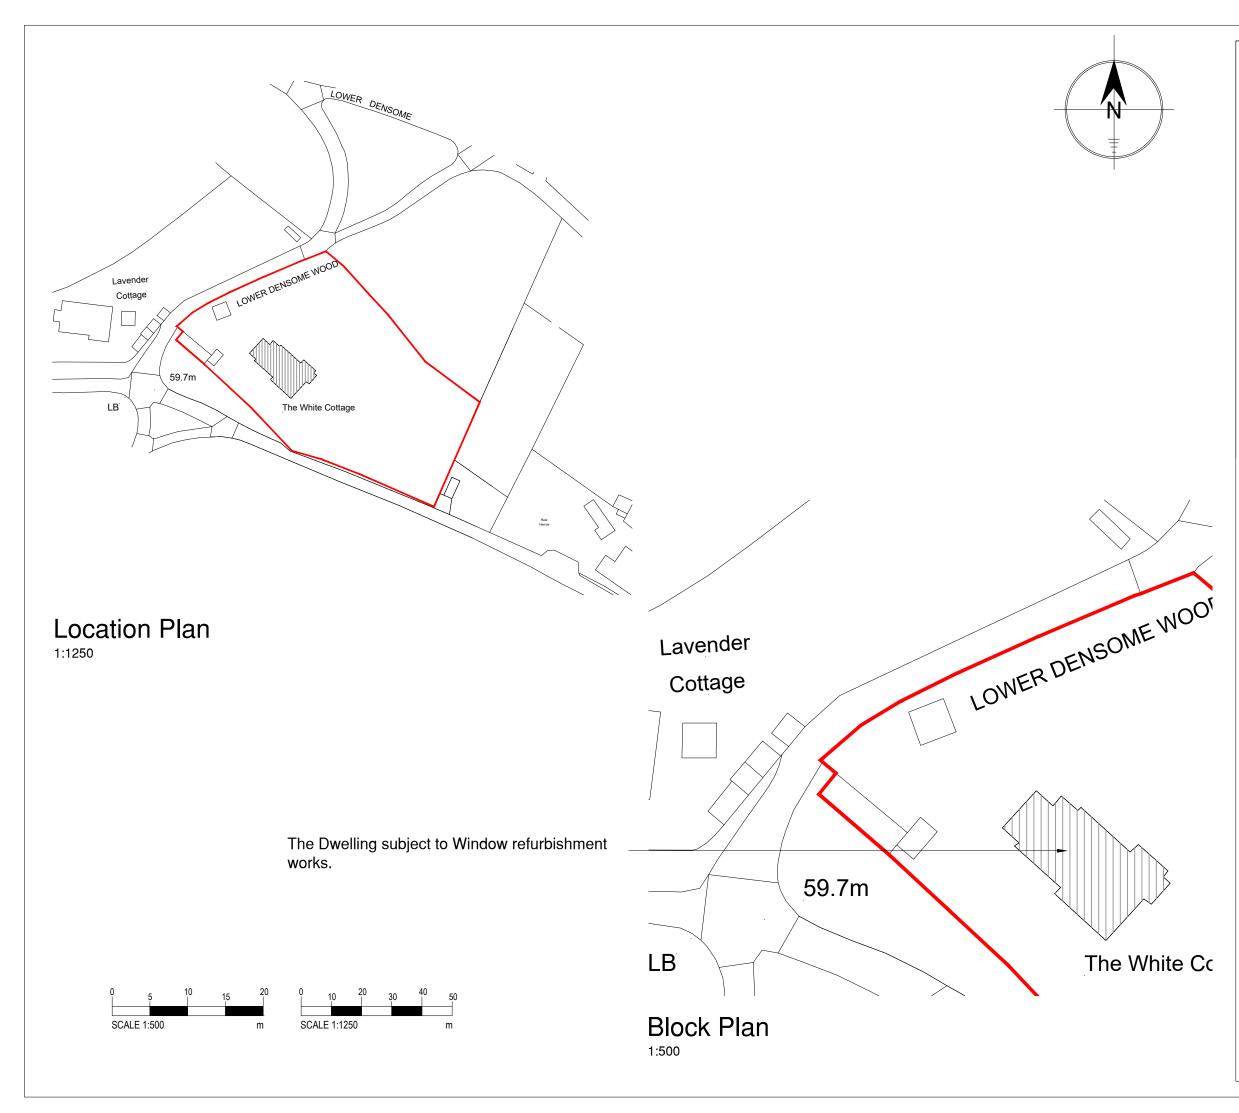

## Client MR & MRS WILSON

Job title

WINDOW REFURBISHMENT WORKS; WHITE COTTAGE, THE COMMON, WOODGREEN, SP6 2BD.

Drawing title BLOCK AND LOCATION PLAN

| Scale       | Date                                              | Drawn                                                                                           | Checked |
|-------------|---------------------------------------------------|-------------------------------------------------------------------------------------------------|---------|
| As Shown@A3 | 25/08/20                                          | J.L                                                                                             |         |
|             | Wren Hous<br>5 Eynon M<br>Hampshire<br>Tel: 01425 | n Bettle Archi<br>se<br>ews, Ringwood<br>, BH24 1DR<br>475353 Fax: 01425<br>uiries@sbassociates | 479002  |