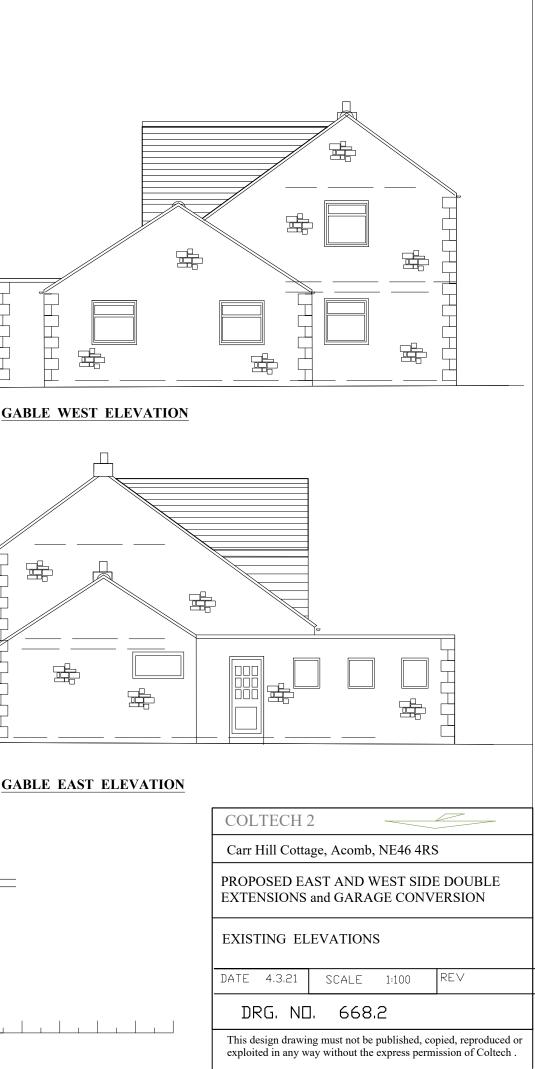

## EXISTING MATERIALS:

EXTERNAL WALL:S RANDOM SANDSTONE.

WINDOWS: MIXTURE OF WHITE uPVC AND WOOD FRAME DOUBLE GLAZED UNITS.

DOORS: WHITE uPVC UNITS.

Γ

ROOF: TRADITIONAL SLATE ROOF WITH STONE WATER TABLES AND FELTED FLAT ROOF AREAS.

GUTTERS: BLACK <code>uPVC 1/2</code> ROUND GUTTERS AND ROUND DOWN PIPES.

FACIA AND BARGE BOARDS: WHITE uPVC

REAR DORMER: SIDE WALLS, WIDE TIMBER HORIZONTAL CLAD .

GARAGE DOOR: UP AND OVER PALE GREEN STEEL PANEL DOOR.

TO BE READ IN CONJUNCTION WITH DRAWINGS 668.1 TO 6

DIMENSIONS ON THIS DRAWING ARE COMPUTER GENERATED TO AID DRAWING. ALL DIMENSIONS ARE TO BE CHECKED ON SITE BY CONTRACTOR.

SCALE: 1:100 PAPER A3

5M

2M

1M