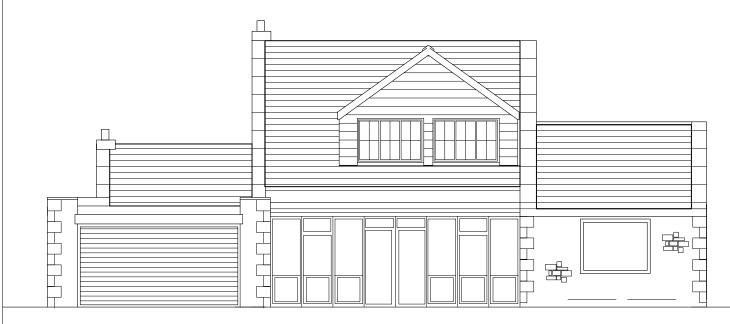

## **REAR NORTH ELEVATION**

## EXISTING MATERIALS:

EXTERNAL WALL:S RANDOM SANDSTONE.

WINDOWS: MIXTURE OF WHITE uPVC AND WOOD FRAME DOUBLE GLAZED UNITS.

DOORS: WHITE uPVC UNITS.

Γ

ROOF: TRADITIONAL SLATE ROOF WITH STONE WATER TABLES AND FELTED FLAT ROOF AREAS.

GUTTERS: BLACK <code>uPVC 1/2</code> ROUND GUTTERS AND ROUND DOWN PIPES.

FACIA AND BARGE BOARDS: WHITE uPVC

REAR DORMER: SIDE WALLS, WIDE TIMBER HORIZONTAL CLAD .

GARAGE DOOR: UP AND OVER PALE GREEN STEEL PANEL DOOR.