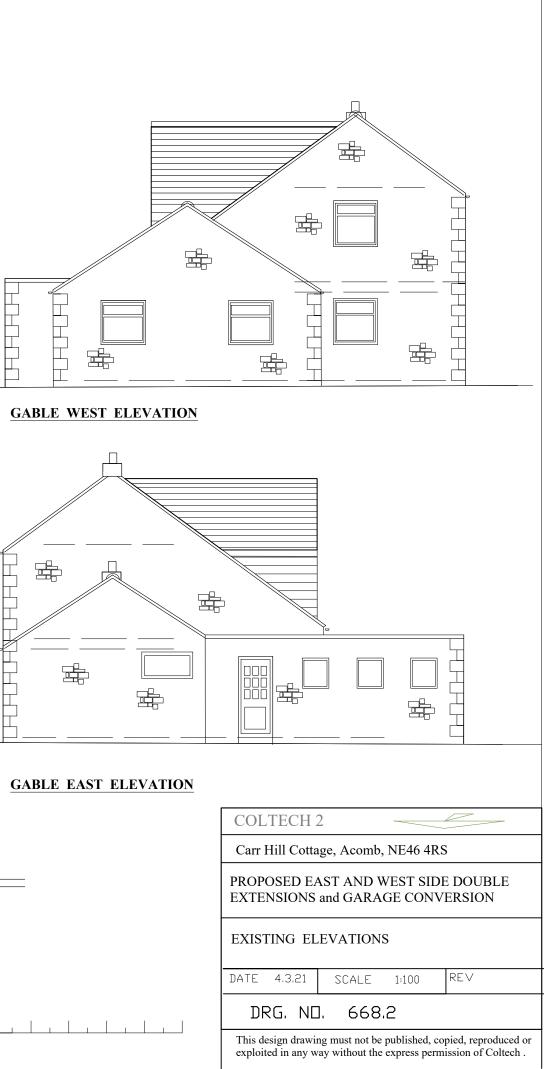

## EXISTING MATERIALS:

EXTERNAL WALL:S RANDOM SANDSTONE.

WINDOWS: MIXTURE OF WHITE uPVC AND WOOD FRAME DOUBLE GLAZED UNITS.

DOORS: WHITE uPVC UNITS.

Γ

ROOF: TRADITIONAL SLATE ROOF WITH STONE WATER TABLES AND FELTED FLAT ROOF AREAS.

GUTTERS: BLACK <code>uPVC 1/2</code> ROUND GUTTERS AND ROUND DOWN PIPES.

FACIA AND BARGE BOARDS: WHITE uPVC

REAR DORMER: SIDE WALLS, WIDE TIMBER HORIZONTAL CLAD .

GARAGE DOOR: UP AND OVER PALE GREEN STEEL PANEL DOOR.

TO BE READ IN CONJUNCTION WITH DRAWINGS 668.1 TO 6

DIMENSIONS ON THIS DRAWING ARE COMPUTER GENERATED TO AID DRAWING. ALL DIMENSIONS ARE TO BE CHECKED ON SITE BY CONTRACTOR.

SCALE: 1:100 PAPER A3

5M

2M

1M