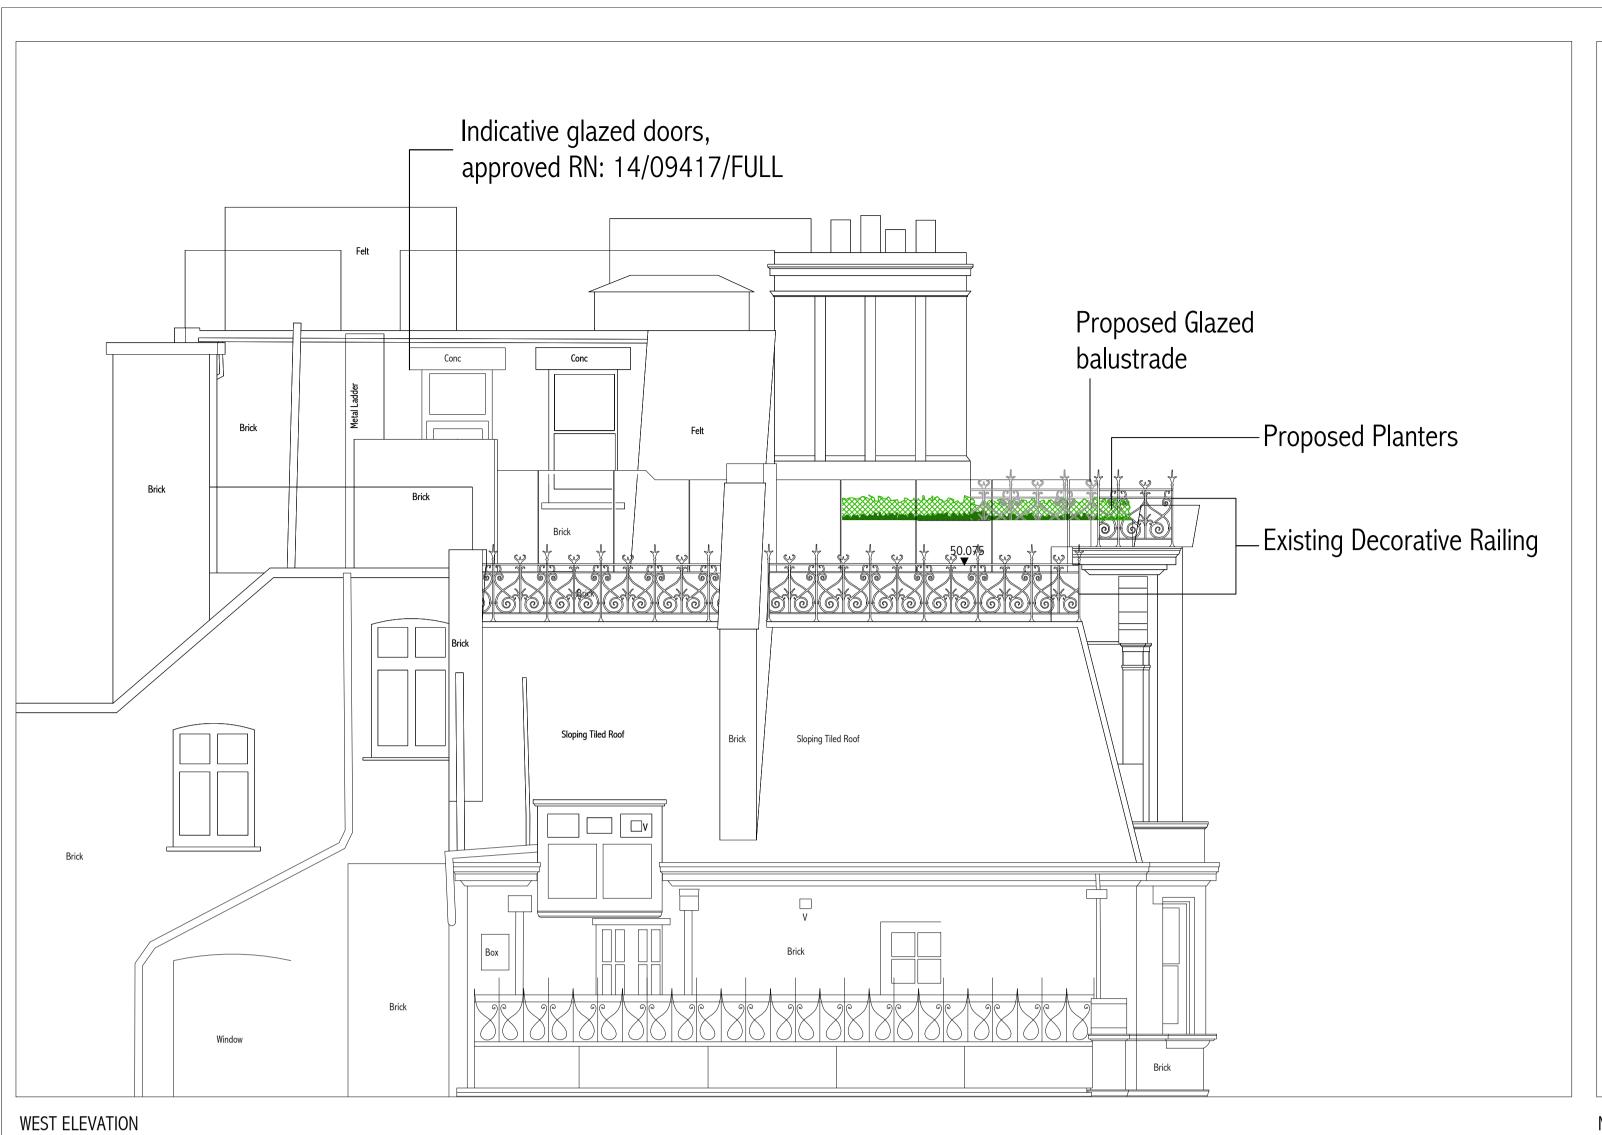

MOSCOW ROAD ELEVATION

New proposed glazed balustrade. Railing to sit behind planters and existing decorative railing.

DECK

PROPOSED GLAZED BALUSTRADE/DECKING SYSTEM

f +44 (0) 1279 460048 e office@cammarchitects.com