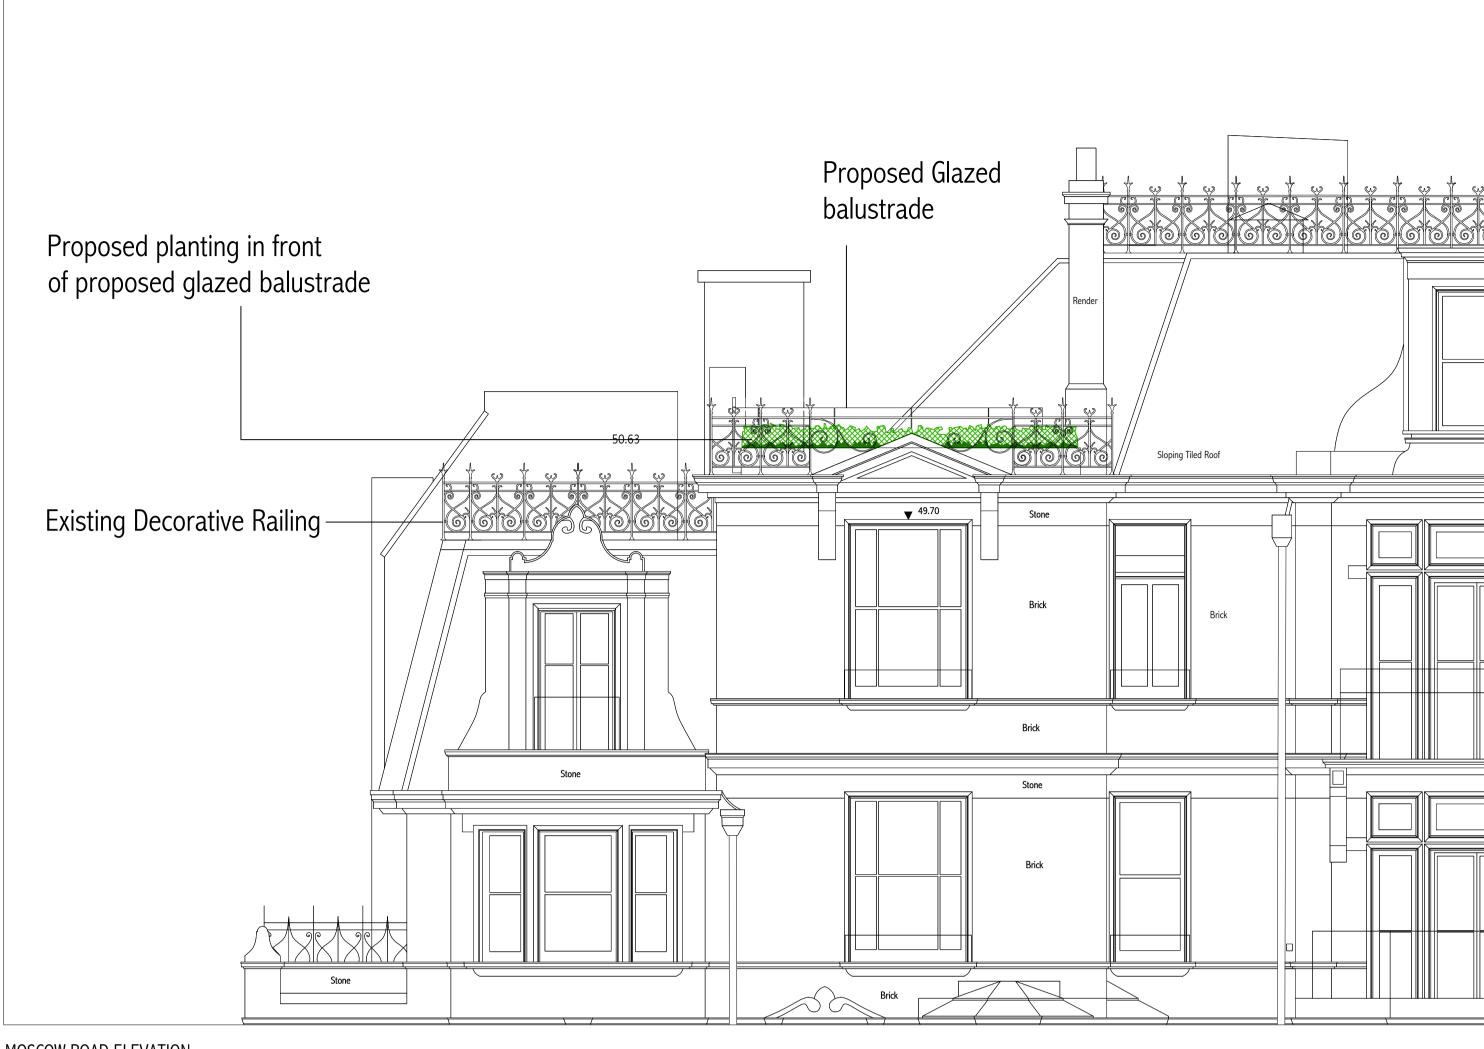

MOSCOW ROAD ELEVATION

New proposed glazed balustrade. Railing to sit behind planters and existing decorative railing.

DECK

PROPOSED GLAZED BALUSTRADE/DECKING SYSTEM

f +44 (0) 1279 460048 e office@cammarchitects.com