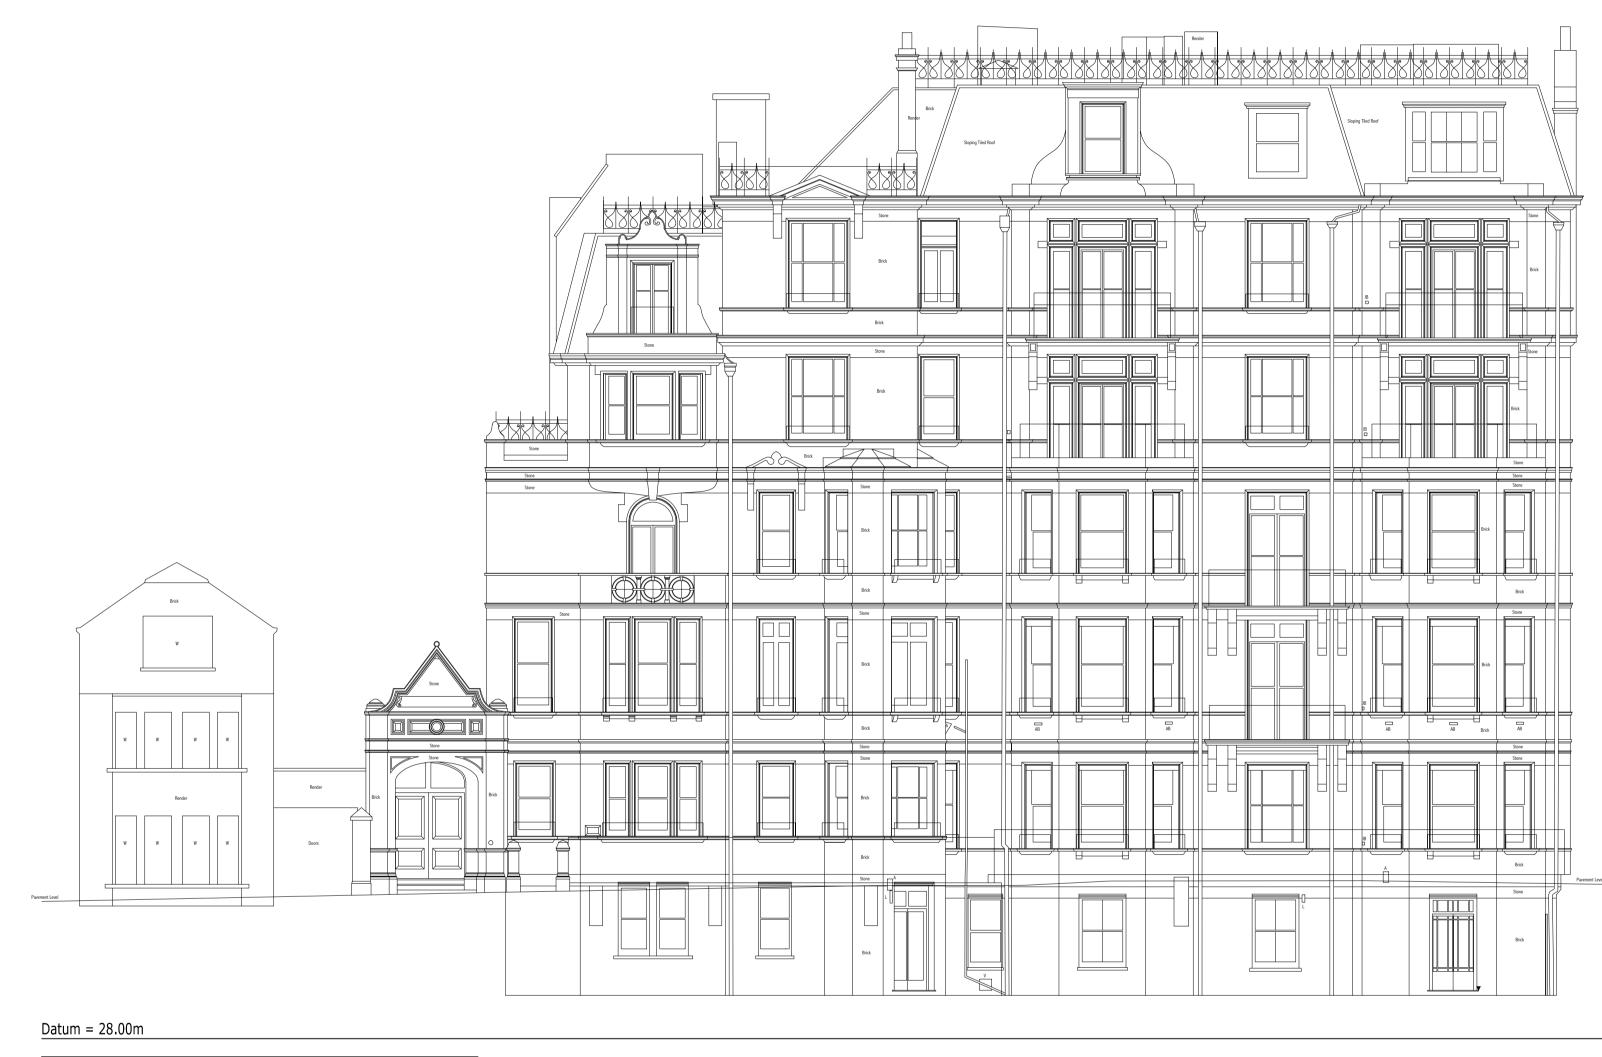

Datum = 28.00m

West Elevation

metres

Moscow Road Elevation

Do not scale from this drawing - use figured dimensions only.
 This drawing and design are copyright - do not reproduce or

pass to third parties without the written consent of the architect.

TITLE
SIDE & MOSCOW ROAD ELEVATIONS
- AS EXISTING

DRAWING NO 1732-P-03