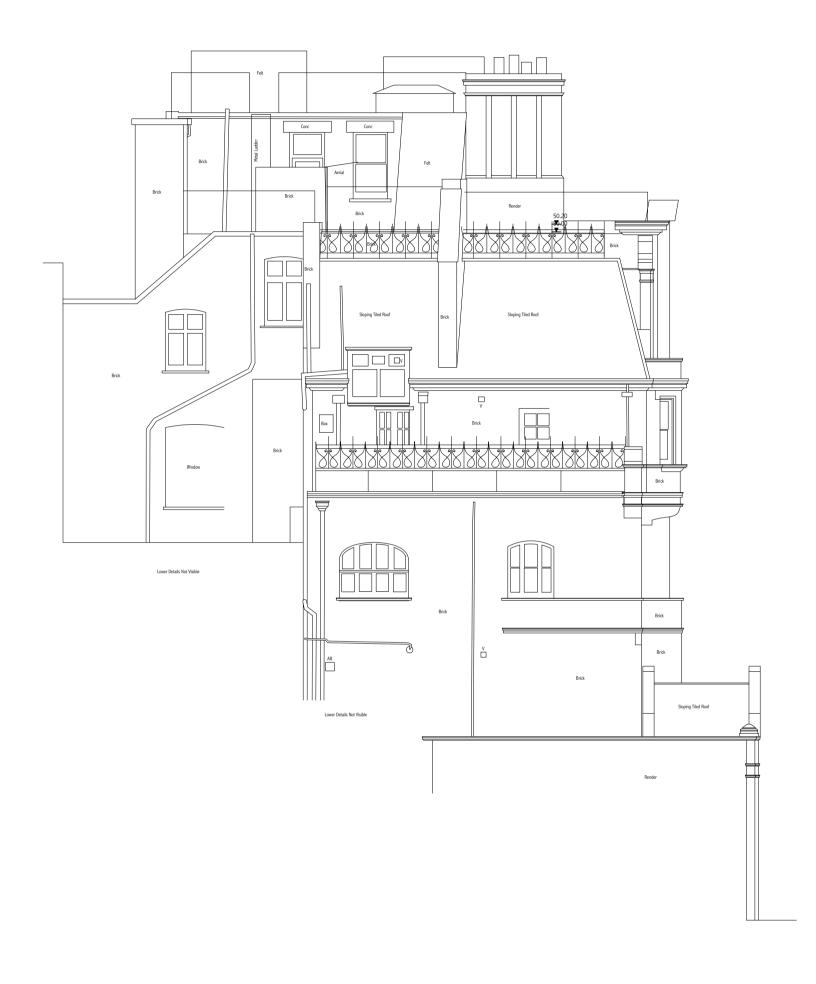

Datum = 28.00m

West Elevation

metres

Moscow Road Elevation

Do not scale from this drawing - use figured dimensions only.
 This drawing and design are copyright - do not reproduce or

pass to third parties without the written consent of the architect.

TITLE
SIDE & MOSCOW ROAD ELEVATIONS
- AS EXISTING

DRAWING NO 1732-P-03