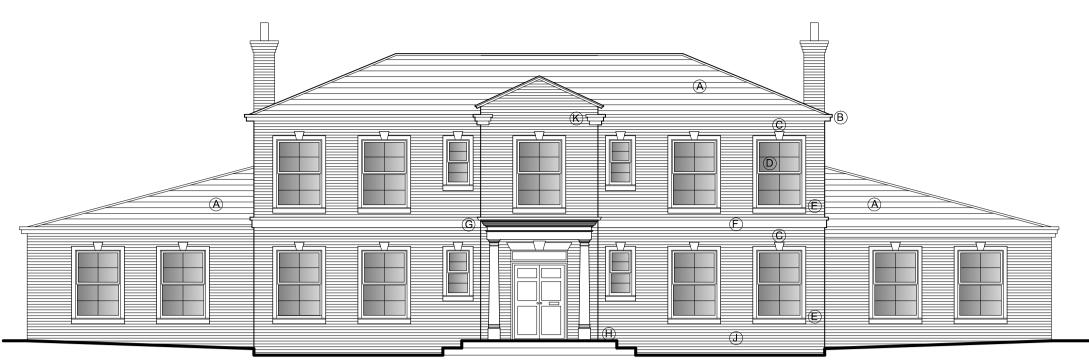

West Elevation - (Front)

East Elevation (Rear)

North Elevation - (Side)

South Elevation - (Side)

| Scale in Metres |  |    |  |  |     |  |  |  |  |
|-----------------|--|----|--|--|-----|--|--|--|--|
|                 |  |    |  |  |     |  |  |  |  |
| 0m              |  | 5m |  |  | 10m |  |  |  |  |

## Finishes Key

- A Natural Slate Roof Covering
- B Feature eaves detail in timber and painted
- or reconstituted stone.
- C Stone window surrounds including
- keystone. D Powder coated aluminium windows.
- E AStone cill
- F Stone feature string band
- G Stone entrance portico
- H Stone entrance steps
- J Approved facing brick work K Stone corbel detail
- L Stone cill