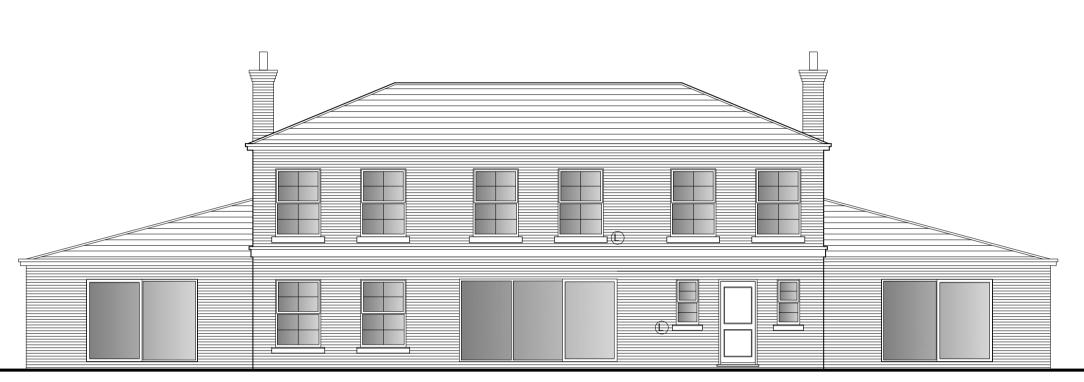

West Elevation - (Front)

East Elevation (Rear)

North Elevation - (Side)

South Elevation - (Side)

| Scale in Metres |  |    |  |  |     |  |  |  |  |
|-----------------|--|----|--|--|-----|--|--|--|--|
|                 |  |    |  |  |     |  |  |  |  |
| 0m              |  | 5m |  |  | 10m |  |  |  |  |

## Finishes Key

- A Natural Slate Roof Covering
- B Feature eaves detail in timber and painted
- or reconstituted stone.
- C Stone window surrounds including
- keystone. D Powder coated aluminium windows.
- E AStone cill
- F Stone feature string band
- G Stone entrance portico
- H Stone entrance steps
- J Approved facing brick work K Stone corbel detail
- L Stone cill