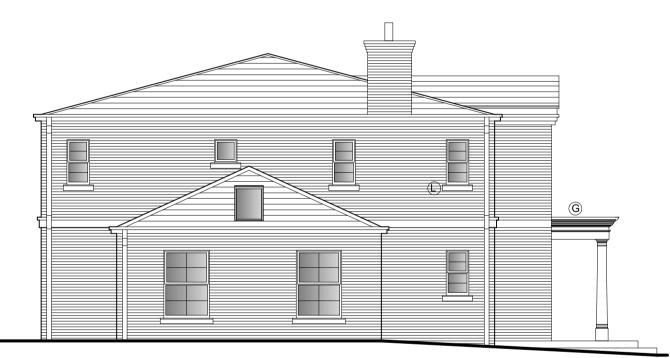

West Elevation - (Front)

East Elevation (Rear)

North Elevation - (Side)

South Elevation - (Side)

| Scale in Metres |  |    |  |  |     |  |  |  |  |
|-----------------|--|----|--|--|-----|--|--|--|--|
|                 |  |    |  |  |     |  |  |  |  |
| 0m              |  | 5m |  |  | 10m |  |  |  |  |

## Finishes Key

- A Natural Slate Roof Covering
- B Feature eaves detail in timber and painted
- or reconstituted stone.
- C Stone window surrounds including
- keystone. D Powder coated aluminium windows.
- E AStone cill
- F Stone feature string band
- G Stone entrance portico
- H Stone entrance steps
- J Approved facing brick work K Stone corbel detail
- L Stone cill