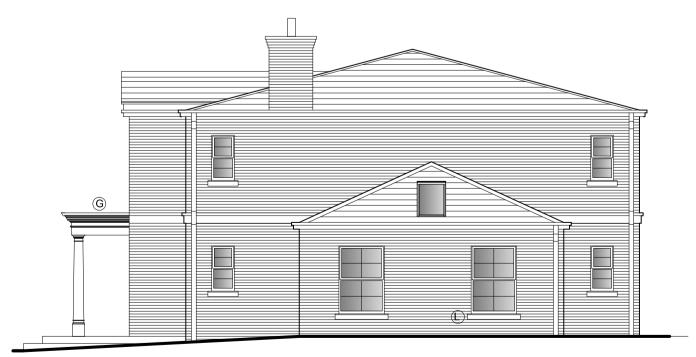

West Elevation - (Front)

East Elevation (Rear)

North Elevation - (Side)

South Elevation - (Side)

| Scale in Metres |  |    |  |  |     |  |  |  |  |
|-----------------|--|----|--|--|-----|--|--|--|--|
|                 |  |    |  |  |     |  |  |  |  |
| 0m              |  | 5m |  |  | 10m |  |  |  |  |

## Finishes Key

- A Natural Slate Roof Covering
- B Feature eaves detail in timber and painted
- or reconstituted stone.
- C Stone window surrounds including
- keystone. D Powder coated aluminium windows.
- E AStone cill
- F Stone feature string band
- G Stone entrance portico
- H Stone entrance steps
- J Approved facing brick work K Stone corbel detail
- L Stone cill