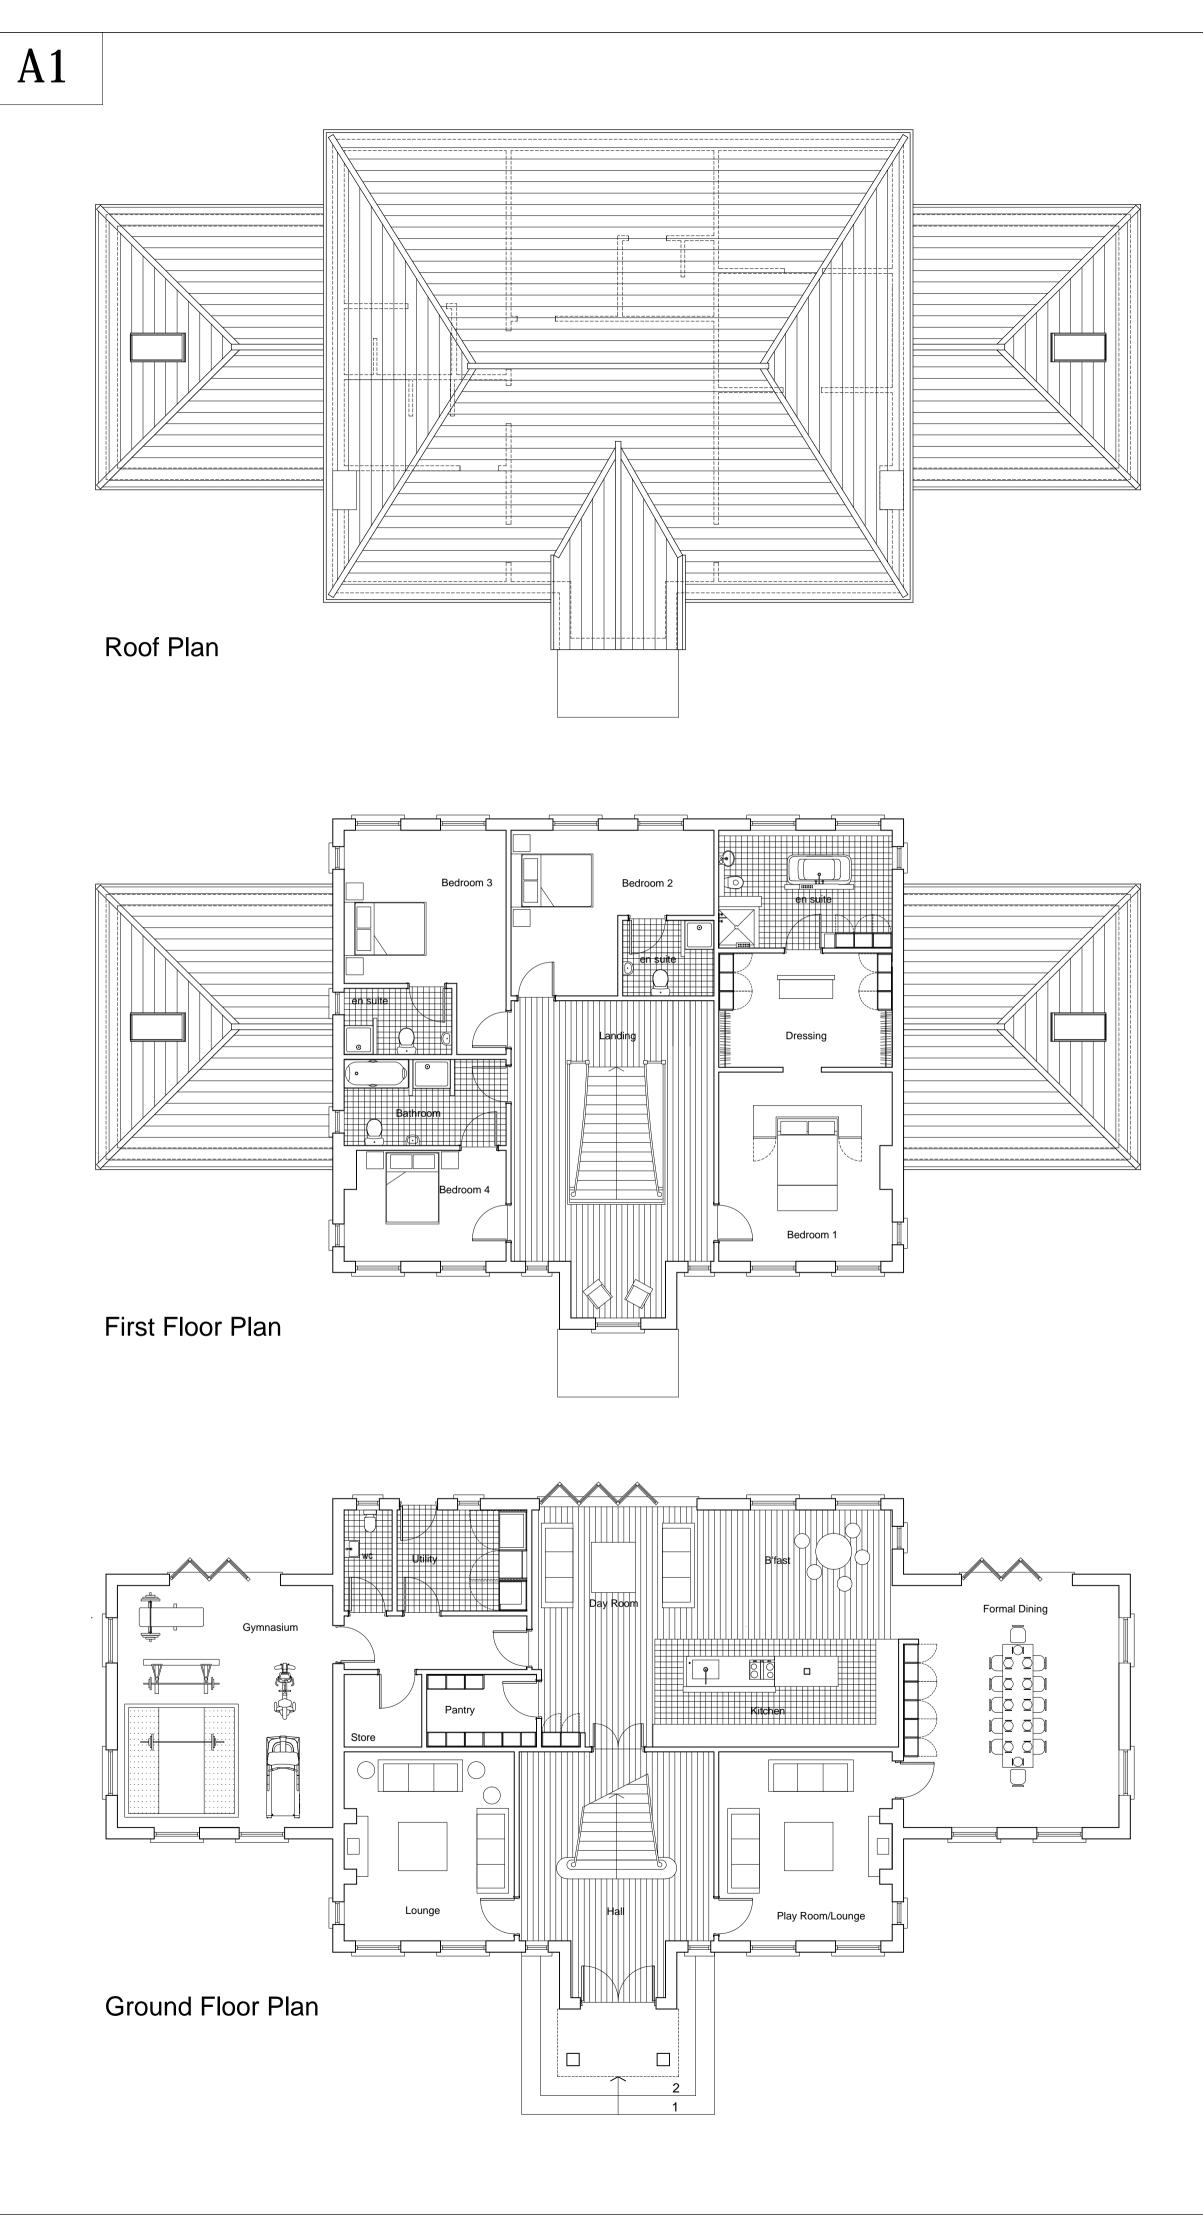

West Elevation - (Front)

East Elevation (Rear)

North Elevation - (Side)

South Elevation - (Side)

| Scale in Metres |  |    |  |  |     |  |  |  |  |
|-----------------|--|----|--|--|-----|--|--|--|--|
|                 |  |    |  |  |     |  |  |  |  |
| 0m              |  | 5m |  |  | 10m |  |  |  |  |

15m