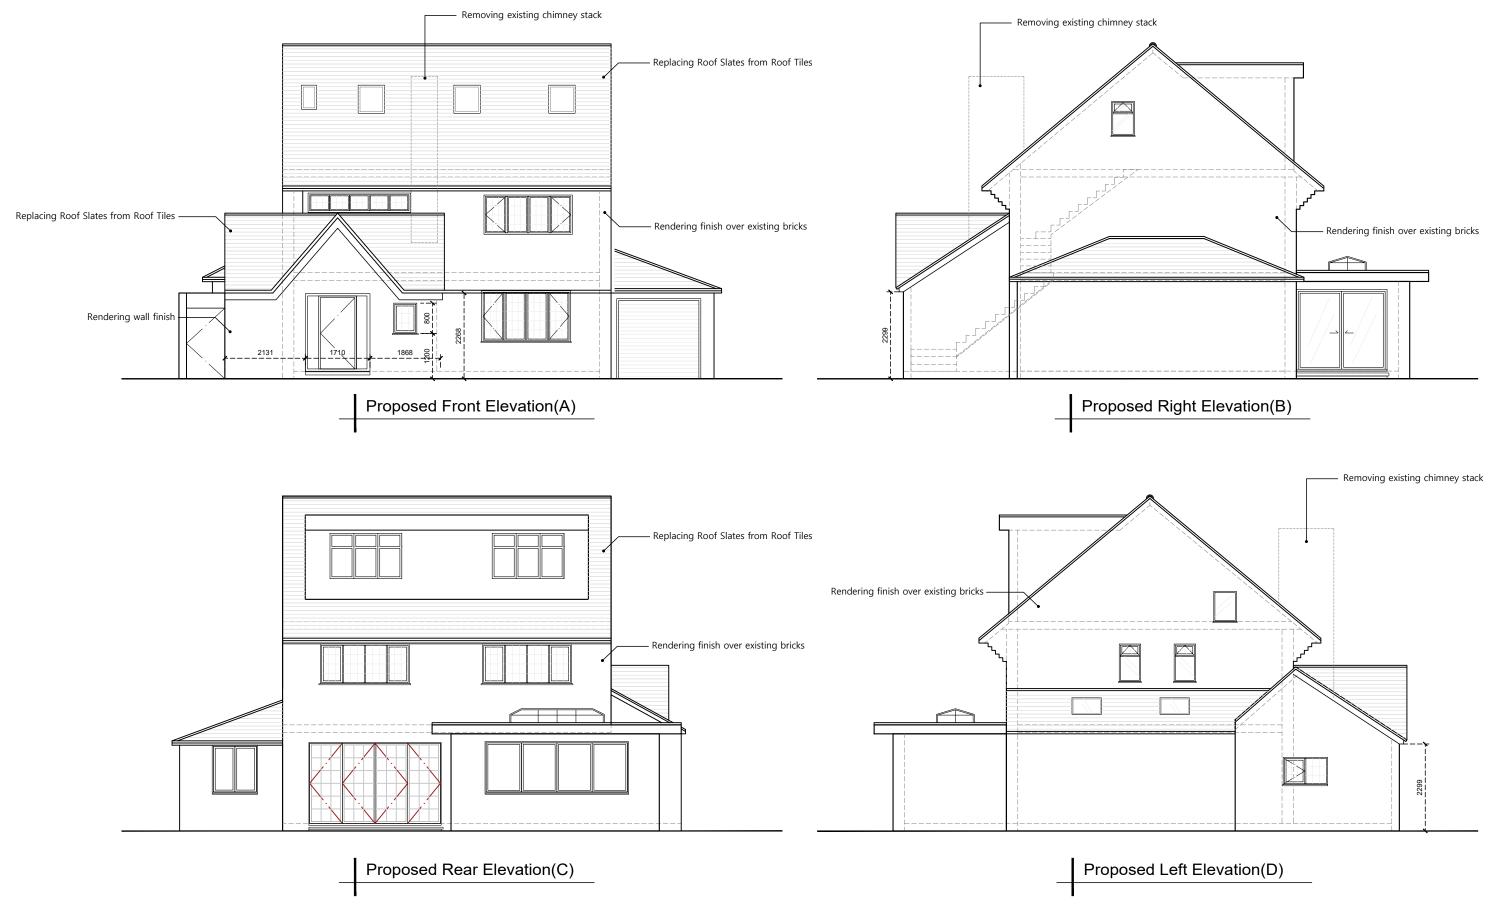

| Client          | Mr. Al-Jafari            | Project A2 D II D II T T T NA | Drawing Descripton |
|-----------------|--------------------------|-------------------------------|--------------------|
| Status          |                          | 42 Delta Road KT4 7HW         | Proposed Elevation |
| Local Authority | Epsom - Ewell Council    | Job No. Drawing No. 005       | Revision           |
| CAD Drawn       | JM <sup>Checked</sup> OM | Scale 1:100 @A3 Date JUN 2021 |                    |