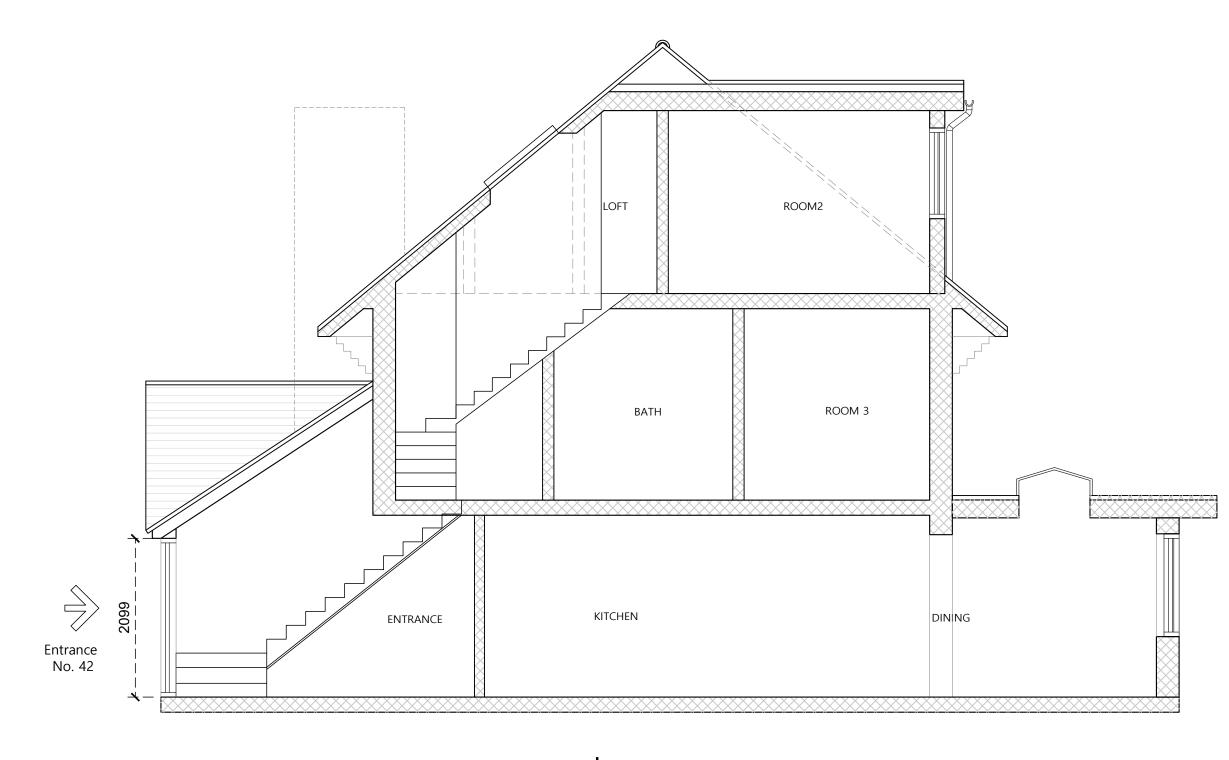

## 0 1 2 3 4 5m

Proposed Section

|                    | MORESPACE DESIGN LTD                                                                                                                         | General notes:                                                                                                                                                               | Client          | Mr. Al-Jafari            | Project   |                                 | Drawing Descripton |                  |
|--------------------|----------------------------------------------------------------------------------------------------------------------------------------------|------------------------------------------------------------------------------------------------------------------------------------------------------------------------------|-----------------|--------------------------|-----------|---------------------------------|--------------------|------------------|
| MSD                | http://msdltd.wix.com/msdltd                                                                                                                 | <ol> <li>Do not scale dimensions from this drawing.<br/>Written dimension only to be taken.<br/>Existing dimensions to be measured on site.</li> </ol>                       | Status          |                          |           | 42 Delta Road KT4 7HW           |                    | Proposed Section |
|                    | Email: inquirymsdltd@gmail.com<br>Unit 79, Kingspark Business Centre, 152-178 Kingston Road<br>New Malden, Kingston Upon Thames, UK, KT3 3ST | <ol> <li>U.N.O all dimensions are in millimeters.</li> <li>Existing details shown are indicative and are to be verified on<br/>site prior to any work commencing.</li> </ol> | Local Authority | Epsom - Ewell Council    | Job No.   | Drawing No. 006                 | Revision           |                  |
| Design Development | Tel: +44 (0)20 8942 2882                                                                                                                     | Any discrepancy found to be reported to the Architect and/or<br>Engineer.                                                                                                    | CAD Drawn       | JM <sup>Checked</sup> OM | Scale 1:5 | 50 @A3 <sup>Date</sup> JUN 2021 |                    |                  |