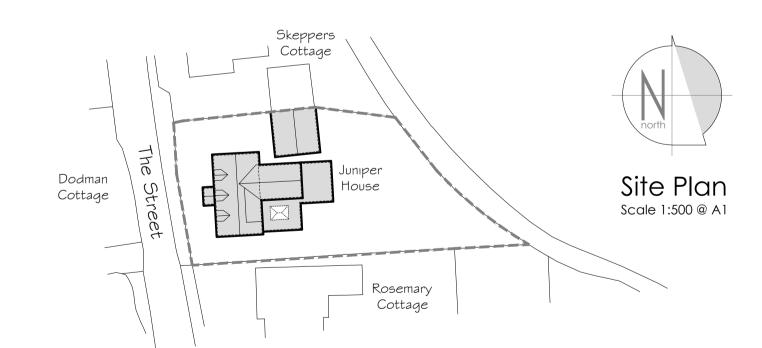

Rear extension \$ roof replacement to: Juniper House, The Street WOODTON

Norfolk, NR35 2LZ

Drawing Title:

Plans & Section as Proposed & Details of Proposed Gates