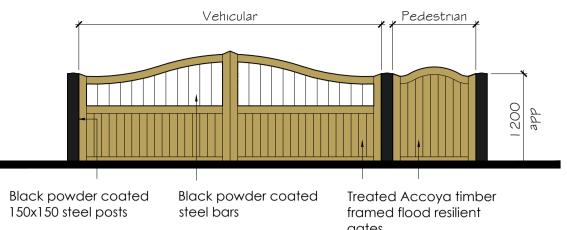

Fascias Silver/grey
Fascias Painted timber - white
Flood gates Treated Accoya timber gates with

black powder coated steel post \$
bars

Rainwater Goods PVC'u' - black

Surface water to soakaway (assumed)

\$ foul water to mains

Rear extension \$ roof replacement to: Juniper House, The Street WOODTON

Norfolk, NR35 2LZ

Drawing Title:

Plans & Section as Proposed & Details of Proposed Gates