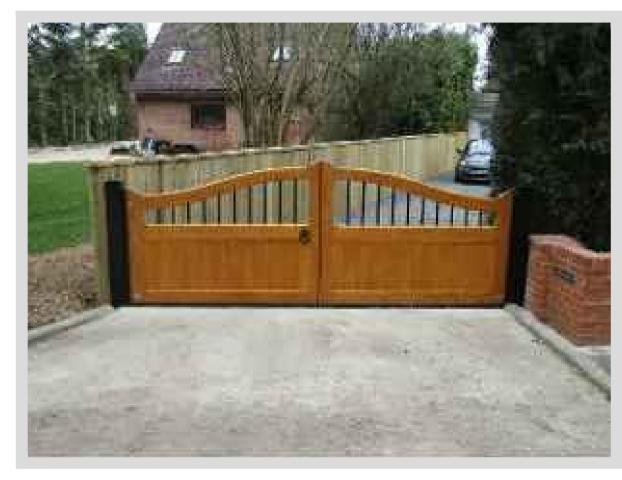

West Elevation (street) -Proposed Scale 1:50 @ A1

Plan - Proposed Scale 1:50 @ A1

Proposed Gate - Example of design & finish

Fascias Silver/grey
Fascias Painted timber - white
Flood gates Treated Accoya timber gates with

black powder coated steel post \$
bars

Rainwater Goods PVC'u' - black

Surface water to soakaway (assumed)

\$ foul water to mains

Rear extension \$ roof replacement to: Juniper House, The Street WOODTON

Norfolk, NR35 2LZ

Drawing Title:

Plans & Section as Proposed & Details of Proposed Gates