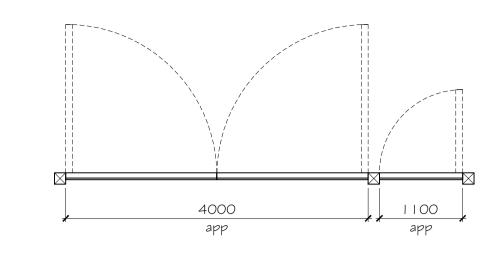

Fascias Silver/grey
Fascias Painted timber - white
Flood gates Treated Accoya timber gates with

black powder coated steel post \$
bars

Rainwater Goods PVC'u' - black

Surface water to soakaway (assumed)

\$ foul water to mains

Rear extension \$ roof replacement to: Juniper House, The Street WOODTON

Norfolk, NR35 2LZ

Drawing Title:

Plans & Section as Proposed & Details of Proposed Gates