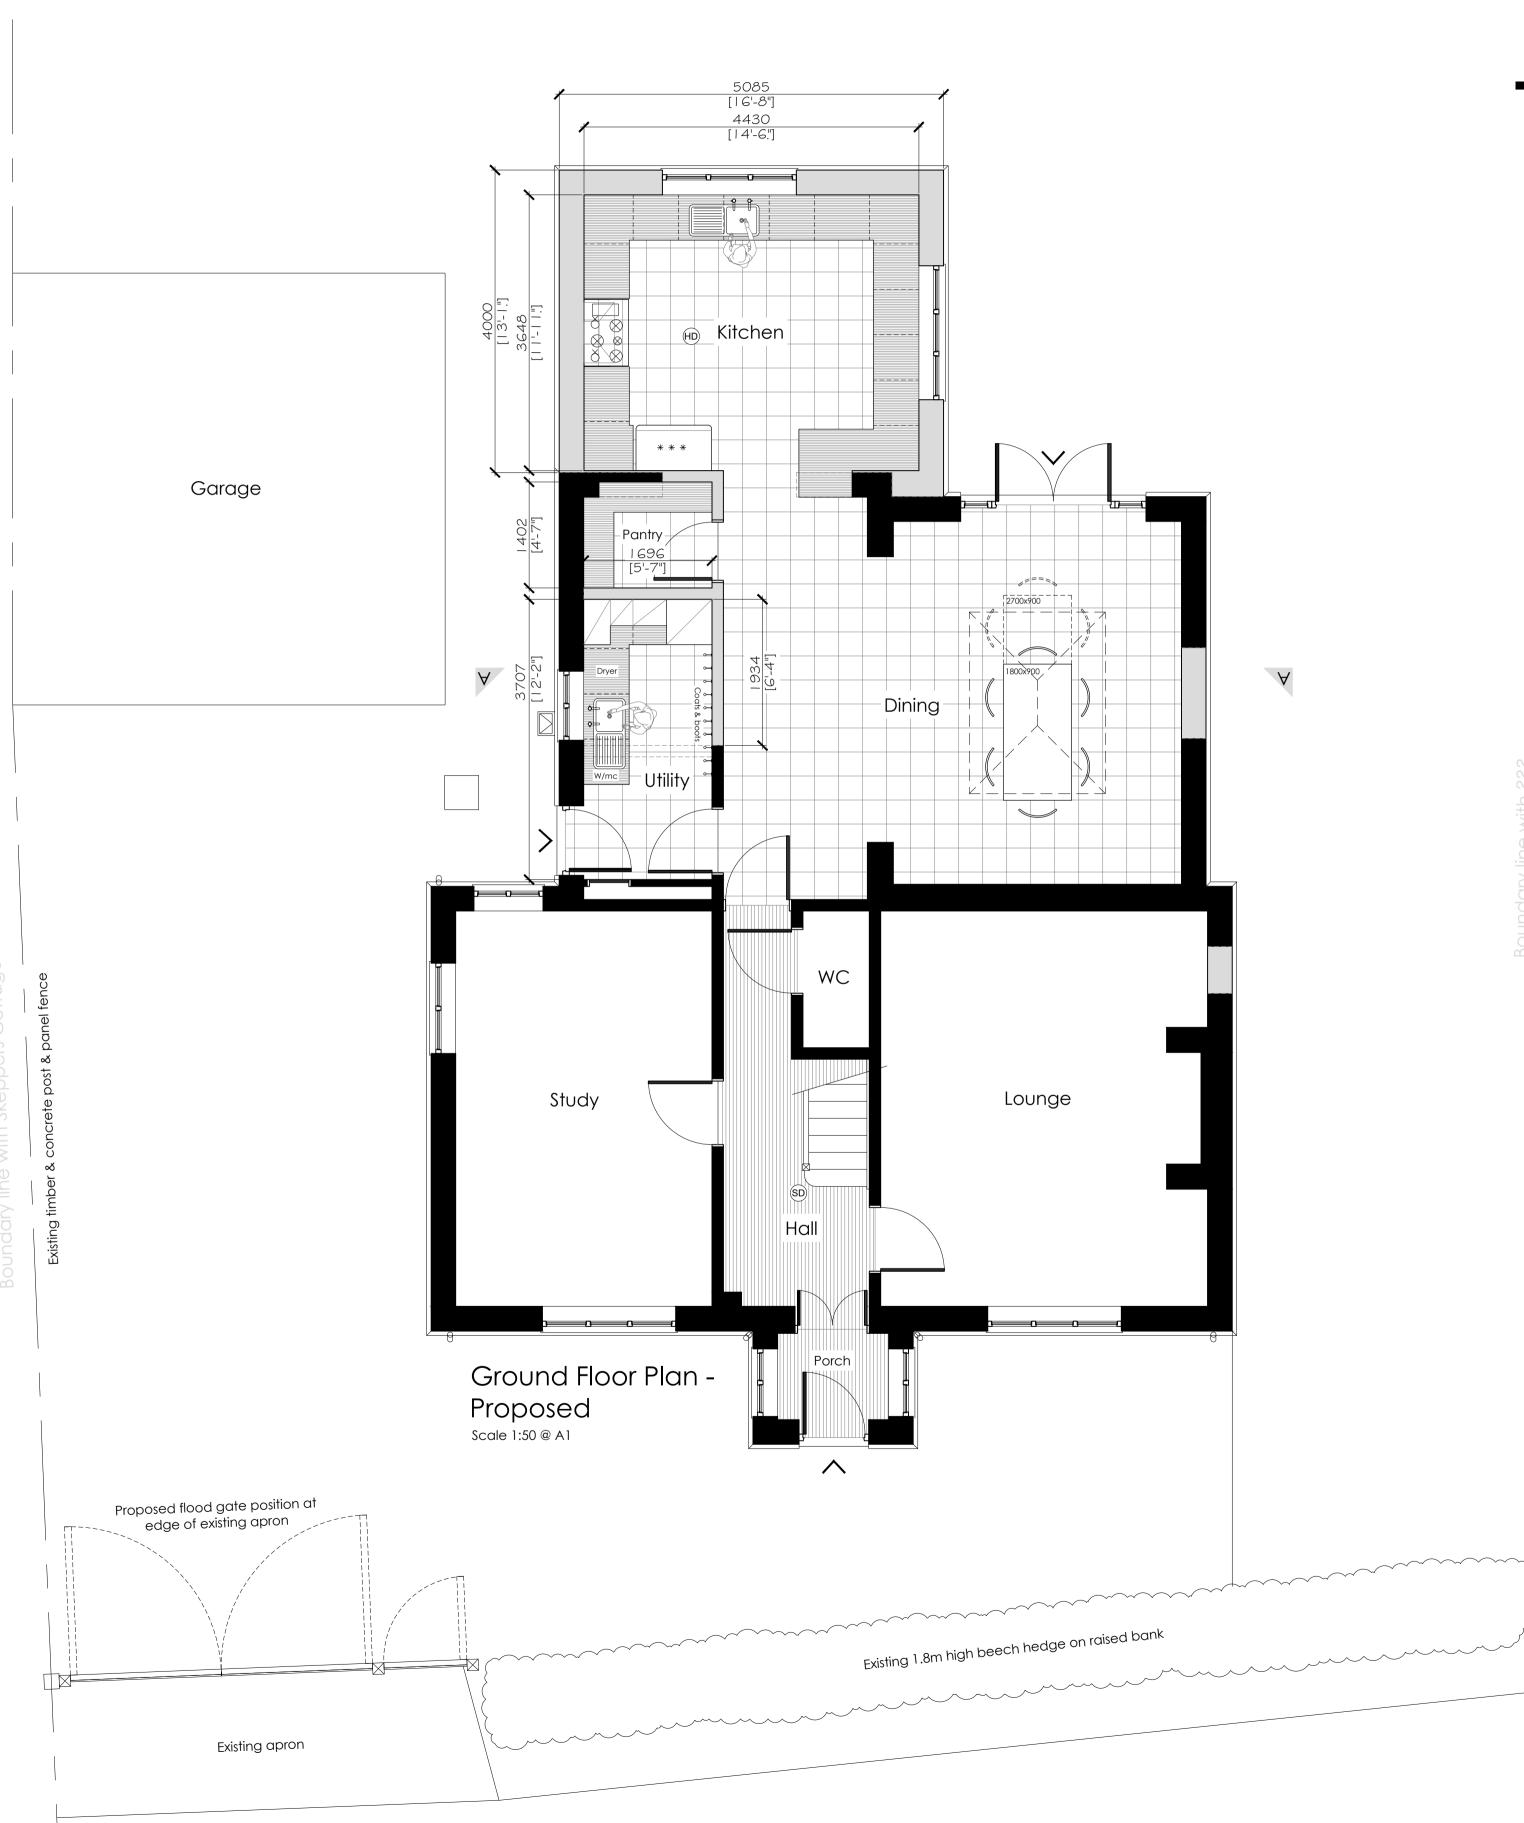

Rear extension \$ roof replacement to: Juniper House, The Street WOODTON

Norfolk, NR35 2LZ

Drawing Title:

Plans & Section as Proposed & Details of Proposed Gates