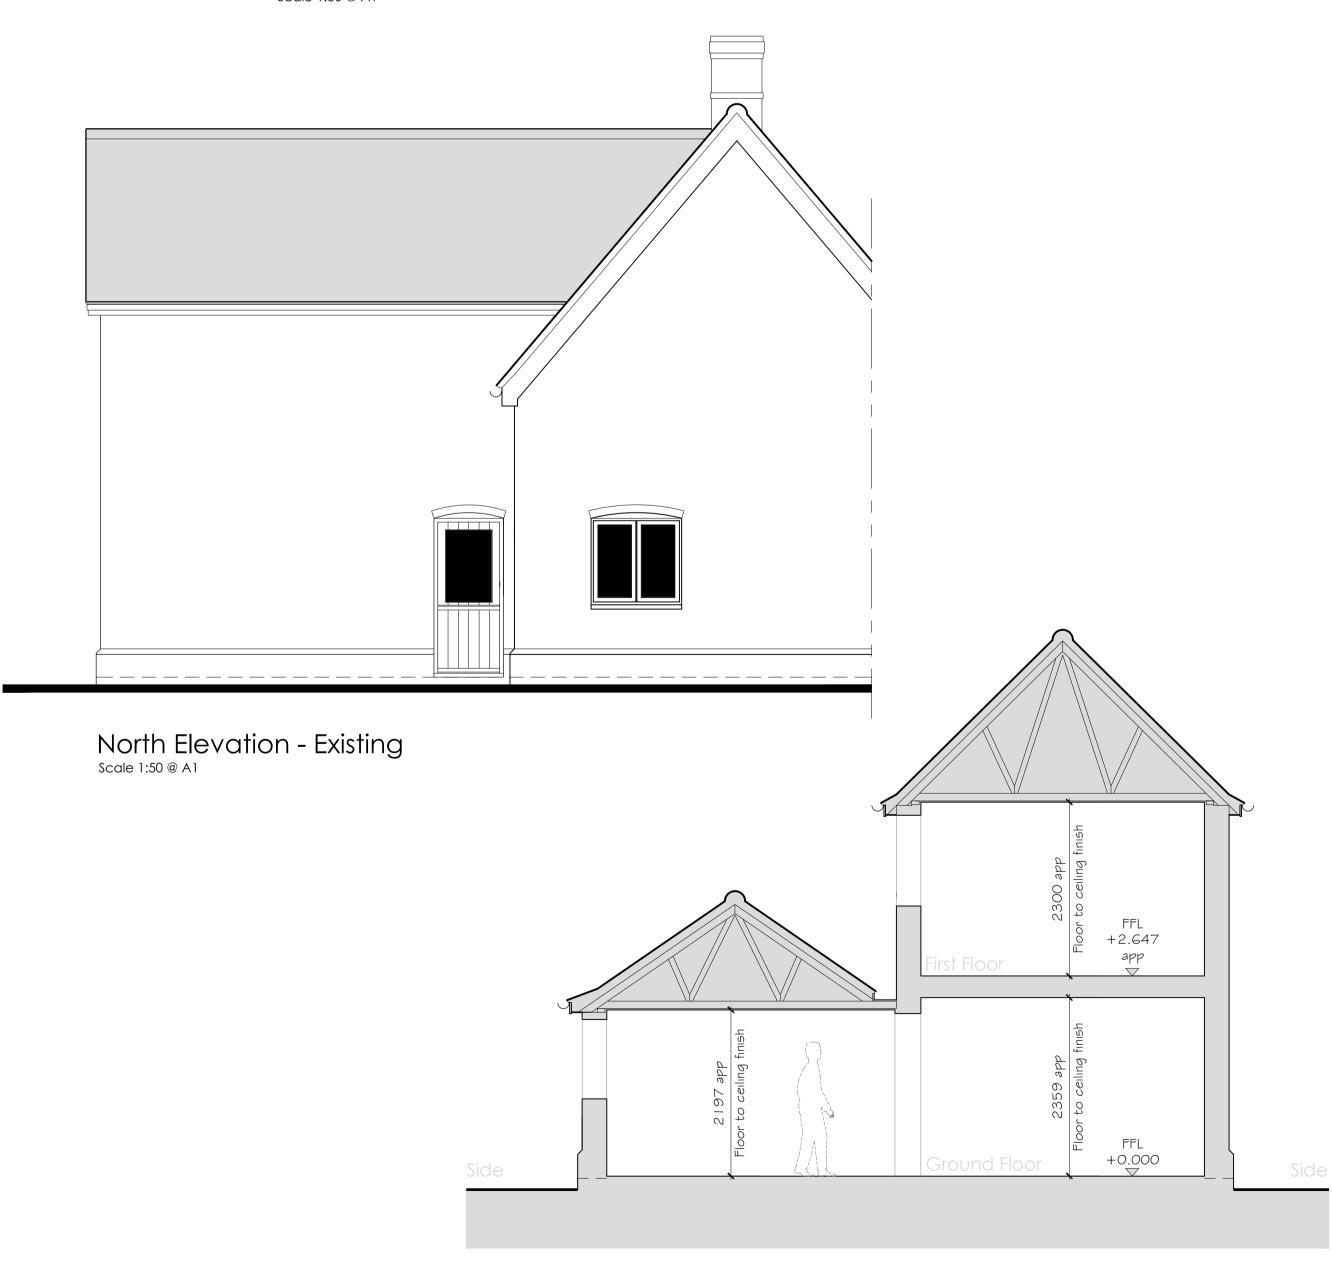

South Elevation - Existing

East Elevation - Existing
Scale 1:50 @ A1

Cross Section A - Existing

- 1. Do not scale from this drawing. Where dimensions are shown these are to be verified against site dimensions prior to any setting out, ordering of materials or fabrication.
- 2. All dimensions in millimetres unless otherwise
- 3. This document should not be relied on or used in circumstances other than those for which it was originally prepared and for which WOODS DESIGN was commissioned. WOODS DESIGN accepts no responsibility for this document to any other party other than the person by whom it was commissioned.