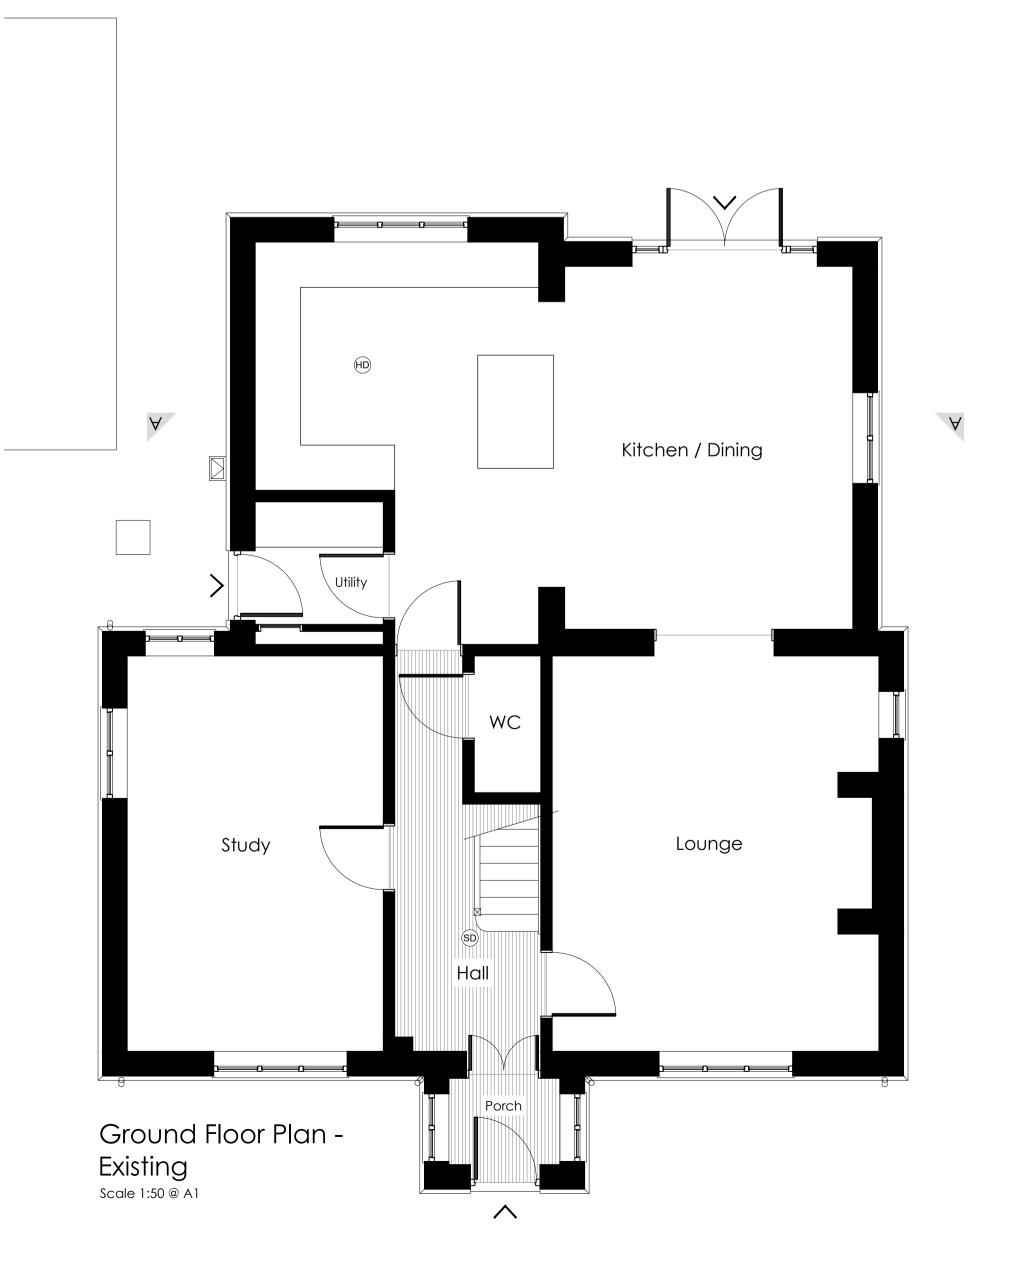

Surface water to soakaway (assumed) \$ foul water to mains

A As built

Rev Details

28.03.21 Date

Client:

Mr & Mrs C Wells Juniper House, The Street WOODTON Norfolk, NR35 2LZ

Project:

Rear extension \$ roof replacement to: Juniper House, The Street WOODTON

Norfolk, NR35 2LZ

Drawing Title:

Plans, Elevations & Section as Existing

Scale: As Shown

Mar 21

Construction

Saxon House, The Street, Hempnall, Norwich, Norfolk, NR15 2AD

T/F: 01508 498805 E: mail@woods-design.co.uk