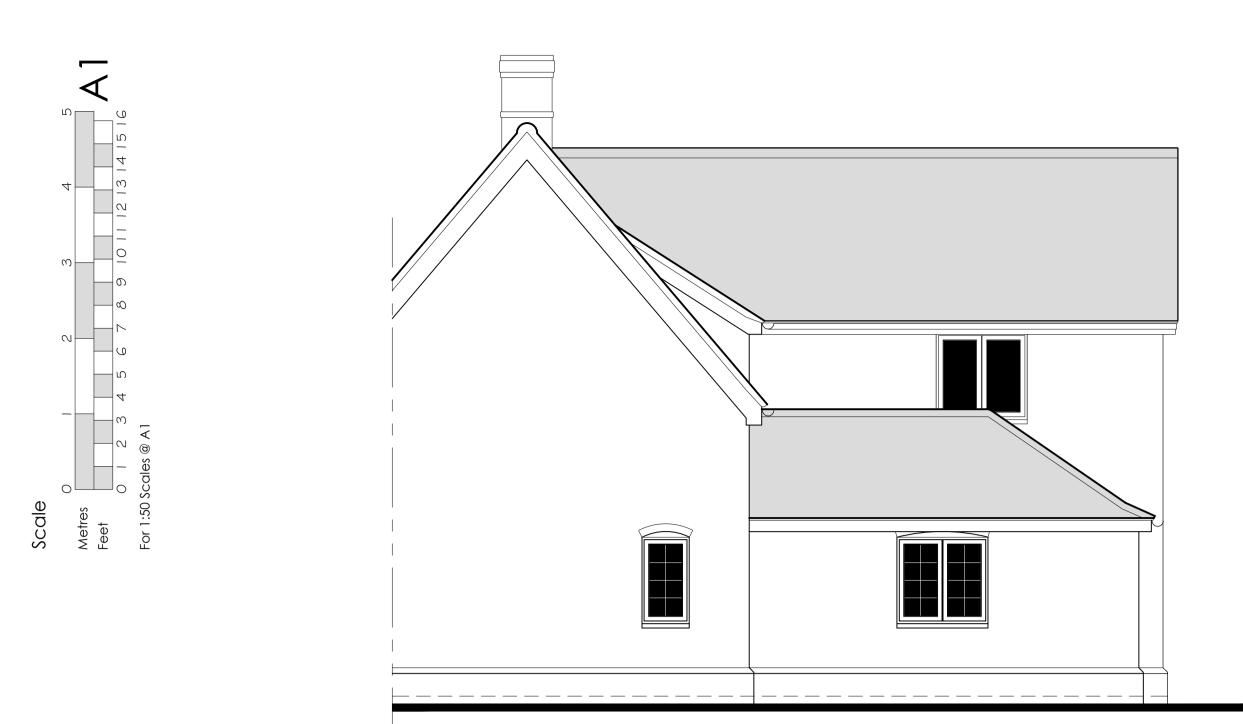

South Elevation - Existing

East Elevation - Existing
Scale 1:50 @ A1

Cross Section A - Existing

- 1. Do not scale from this drawing. Where dimensions are shown these are to be verified against site dimensions prior to any setting out, ordering of materials or fabrication.
- 2. All dimensions in millimetres unless otherwise
- 3. This document should not be relied on or used in circumstances other than those for which it was originally prepared and for which WOODS DESIGN was commissioned. WOODS DESIGN accepts no responsibility for this document to any other party other than the person by whom it was commissioned.