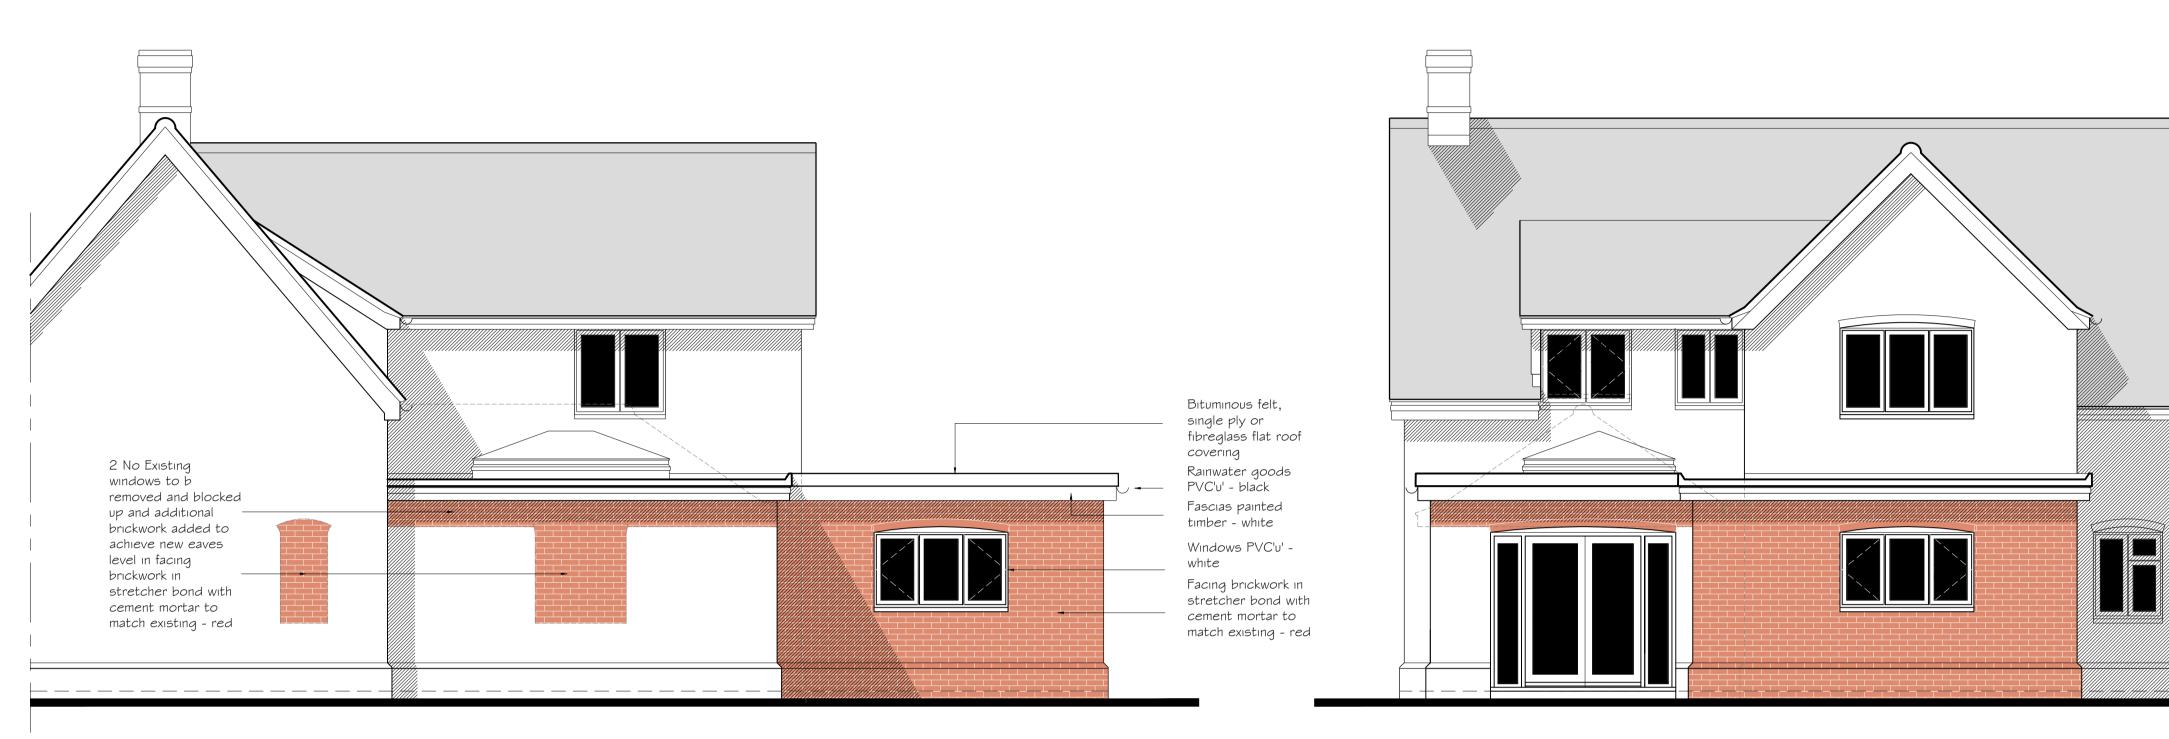

### Proposed Construction:

| Walls           | Facing brickwork in stretcher bond in cement mortar to match existing- red   |
|-----------------|------------------------------------------------------------------------------|
| Roof            | Bituminous felt, single ply or<br>fibreglass flat roof covering              |
| Doors/windows   | PVC'u' - white<br>PVC'u' or aluminium - white or<br>silver/grey              |
| Fascias         | Painted timber - white                                                       |
| Flood gates     | Treated Accoya timber gates with<br>black powder coated steel post ‡<br>bars |
| Rainwater Goods | PVC'u' - black                                                               |
| Drainage        | Surface water to soakaway (assumed)<br>\$ foul water to mains                |