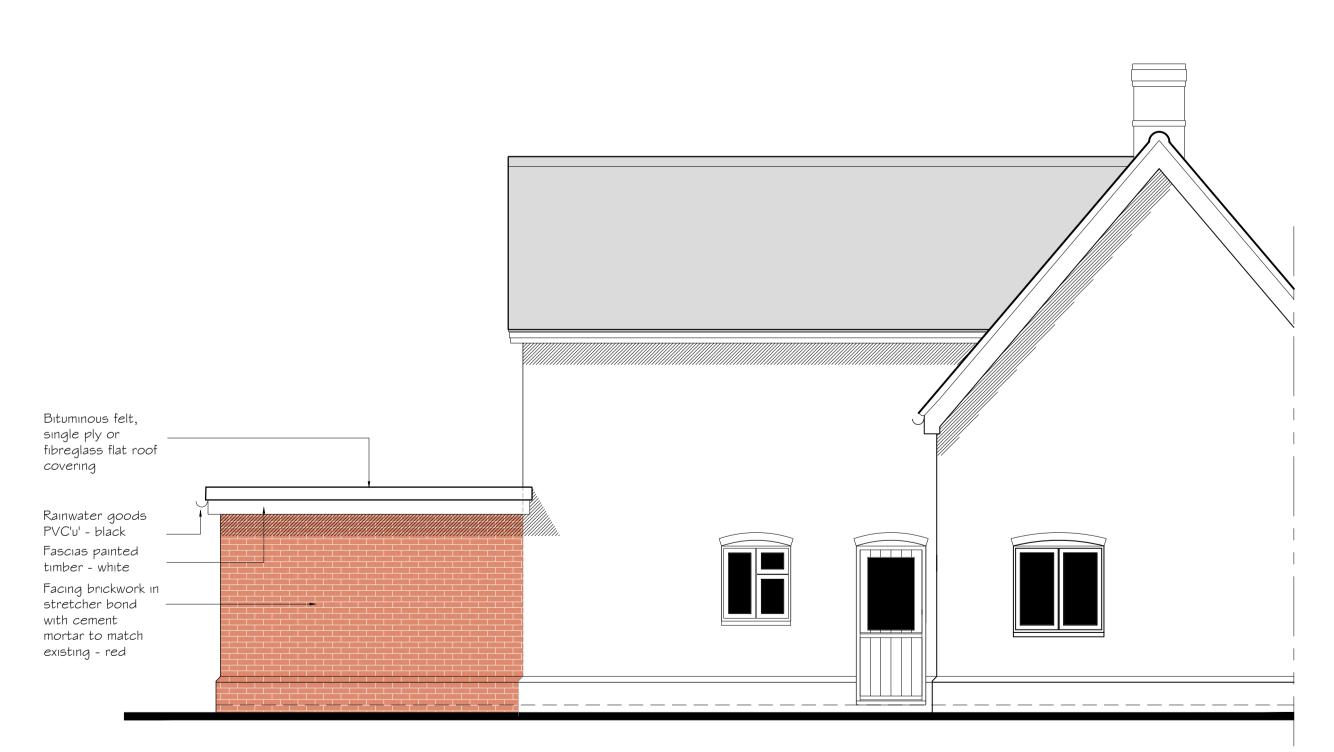

# East Elevation - Proposed

### Proposed Construction:

| Walls           | Facing brickwork in stretcher bond in cement mortar to match existing- red   |
|-----------------|------------------------------------------------------------------------------|
| Roof            | Bituminous felt, single ply or<br>fibreglass flat roof covering              |
| Doors/windows   | PVC'u' - white<br>PVC'u' or aluminium - white or<br>silver/grey              |
| Fascias         | Painted timber - white                                                       |
| Flood gates     | Treated Accoya timber gates with<br>black powder coated steel post ‡<br>bars |
| Rainwater Goods | PVC'u' - black                                                               |
| Drainage        | Surface water to soakaway (assumed)<br>\$ foul water to mains                |