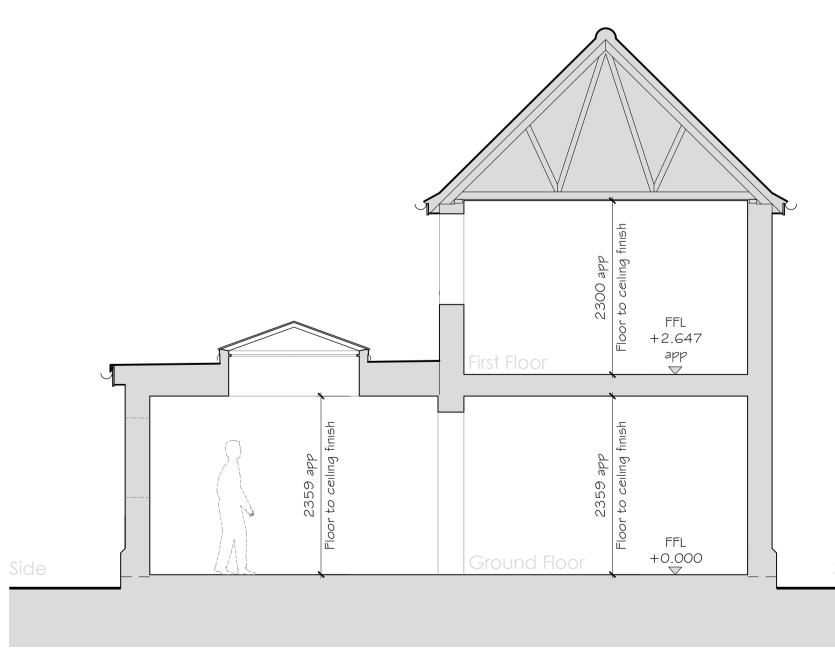

## Cross Section A - Proposed

| Ν | 0 | t | e | S |
|---|---|---|---|---|
|   |   |   |   |   |

- I. Do not scale from this drawing. Where dimensions are shown these are to be verified against site dimensions prior to any setting out, ordering of materials or fabrication.
- 2. All dimensions in millimetres unless otherwise stated.
- 3. This document should not be relied on or used in circumstances other than those for which it was originally prepared and for which WOODS DESIGN was commissioned. WOODS DESIGN accepts no responsibility for this document to any other party other than the person by whom it was commissioned.