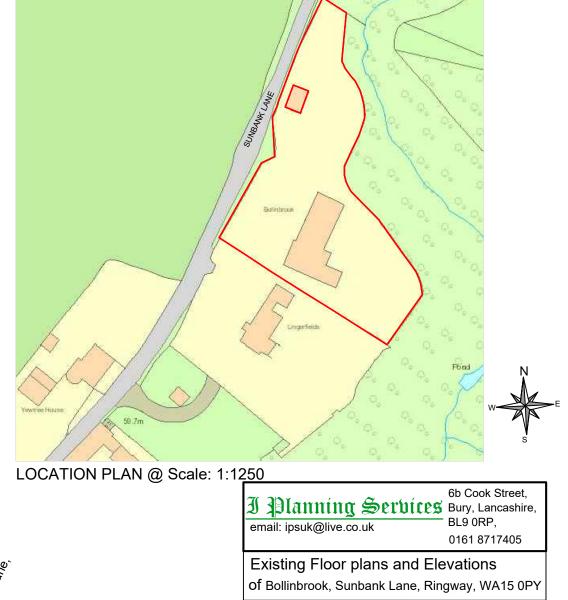

BLOCK PLAN @SCALE 1:500

EXISTING SIDE ELEVATION (SOUTH EAST) EXISTING SIDE ELEVATION (NORTH WEST)

EXISTING REAR ELEVATION 0

**EXISTING FRONT ELEVATION** 

This drawing is the property of IPS Architects and copyright is reserved by them. This drawing is not to be copied or disclosed by or to any unauthorized person without the prior written consent of IPS Architects