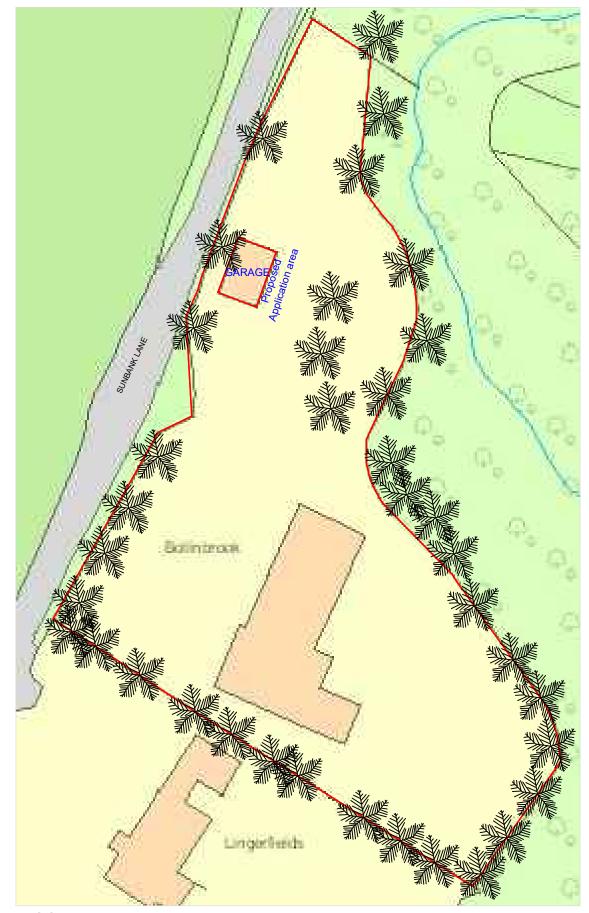

BLOCK PLAN @SCALE 1:500

EXISTING SIDE ELEVATION (SOUTH EAST) EXISTING SIDE ELEVATION (NORTH WEST)

EXISTING REAR ELEVATION 0

**EXISTING FRONT ELEVATION** 

This drawing is the property of IPS Architects and copyright is reserved by them. This drawing is not to be copied or disclosed by or to any unauthorized person without the prior written consent of IPS Architects