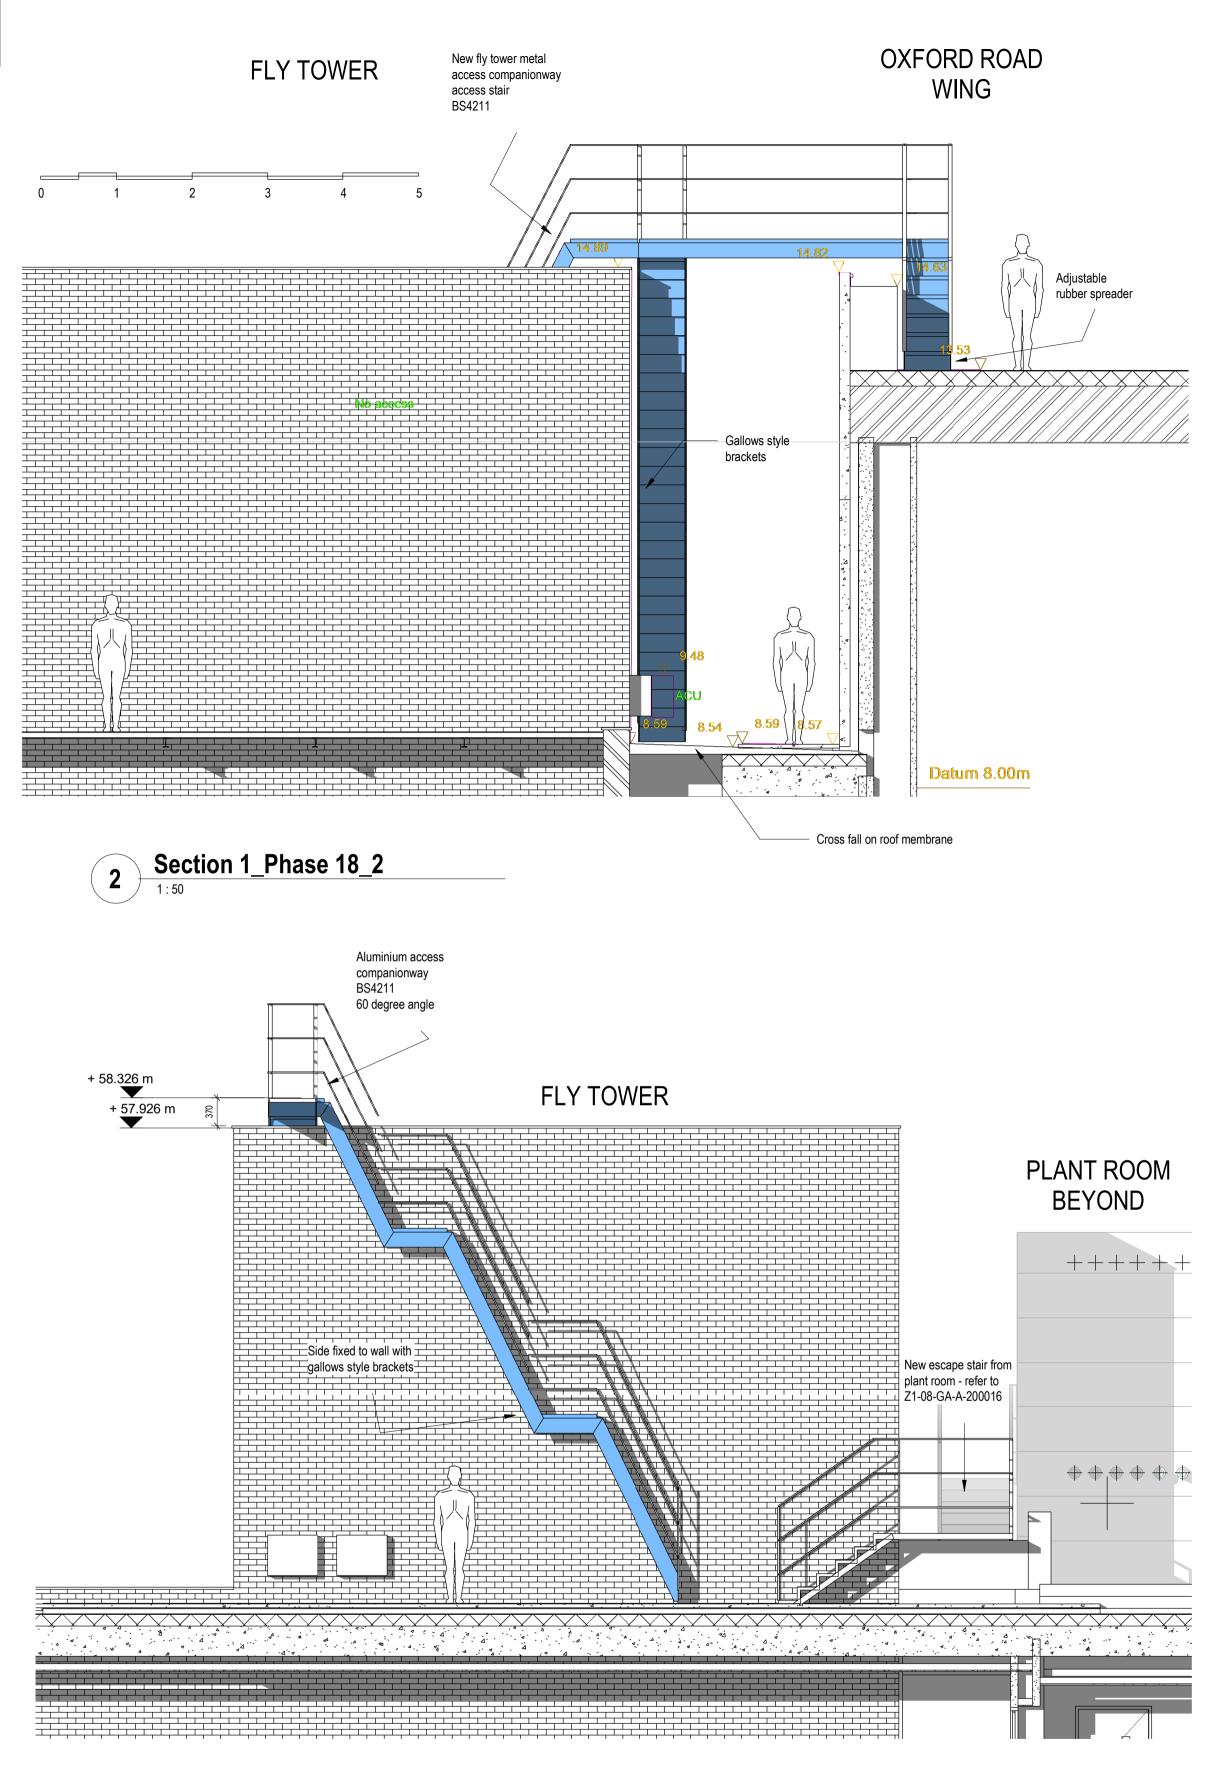

## ROSAMOND STREET WEST

| Haweswater<br>Moss Lane<br>Silverdale<br>Carnforth<br>Lancashire<br>LA5 0SS | Royal Northern College of Music |                                                   |
|-----------------------------------------------------------------------------|---------------------------------|---------------------------------------------------|
|                                                                             | P000001                         |                                                   |
|                                                                             | Roof Remedials<br>Phase 18.1    | CALE @ A1<br>1:50<br>DATE FRST ISSUED<br>29.04.21 |
| nfo@lanpalmerarchitects.com<br>www.lanpalmerarchitects.com                  | PR1- IPA- Z1-18_1-GA-A-011      | P04                                               |