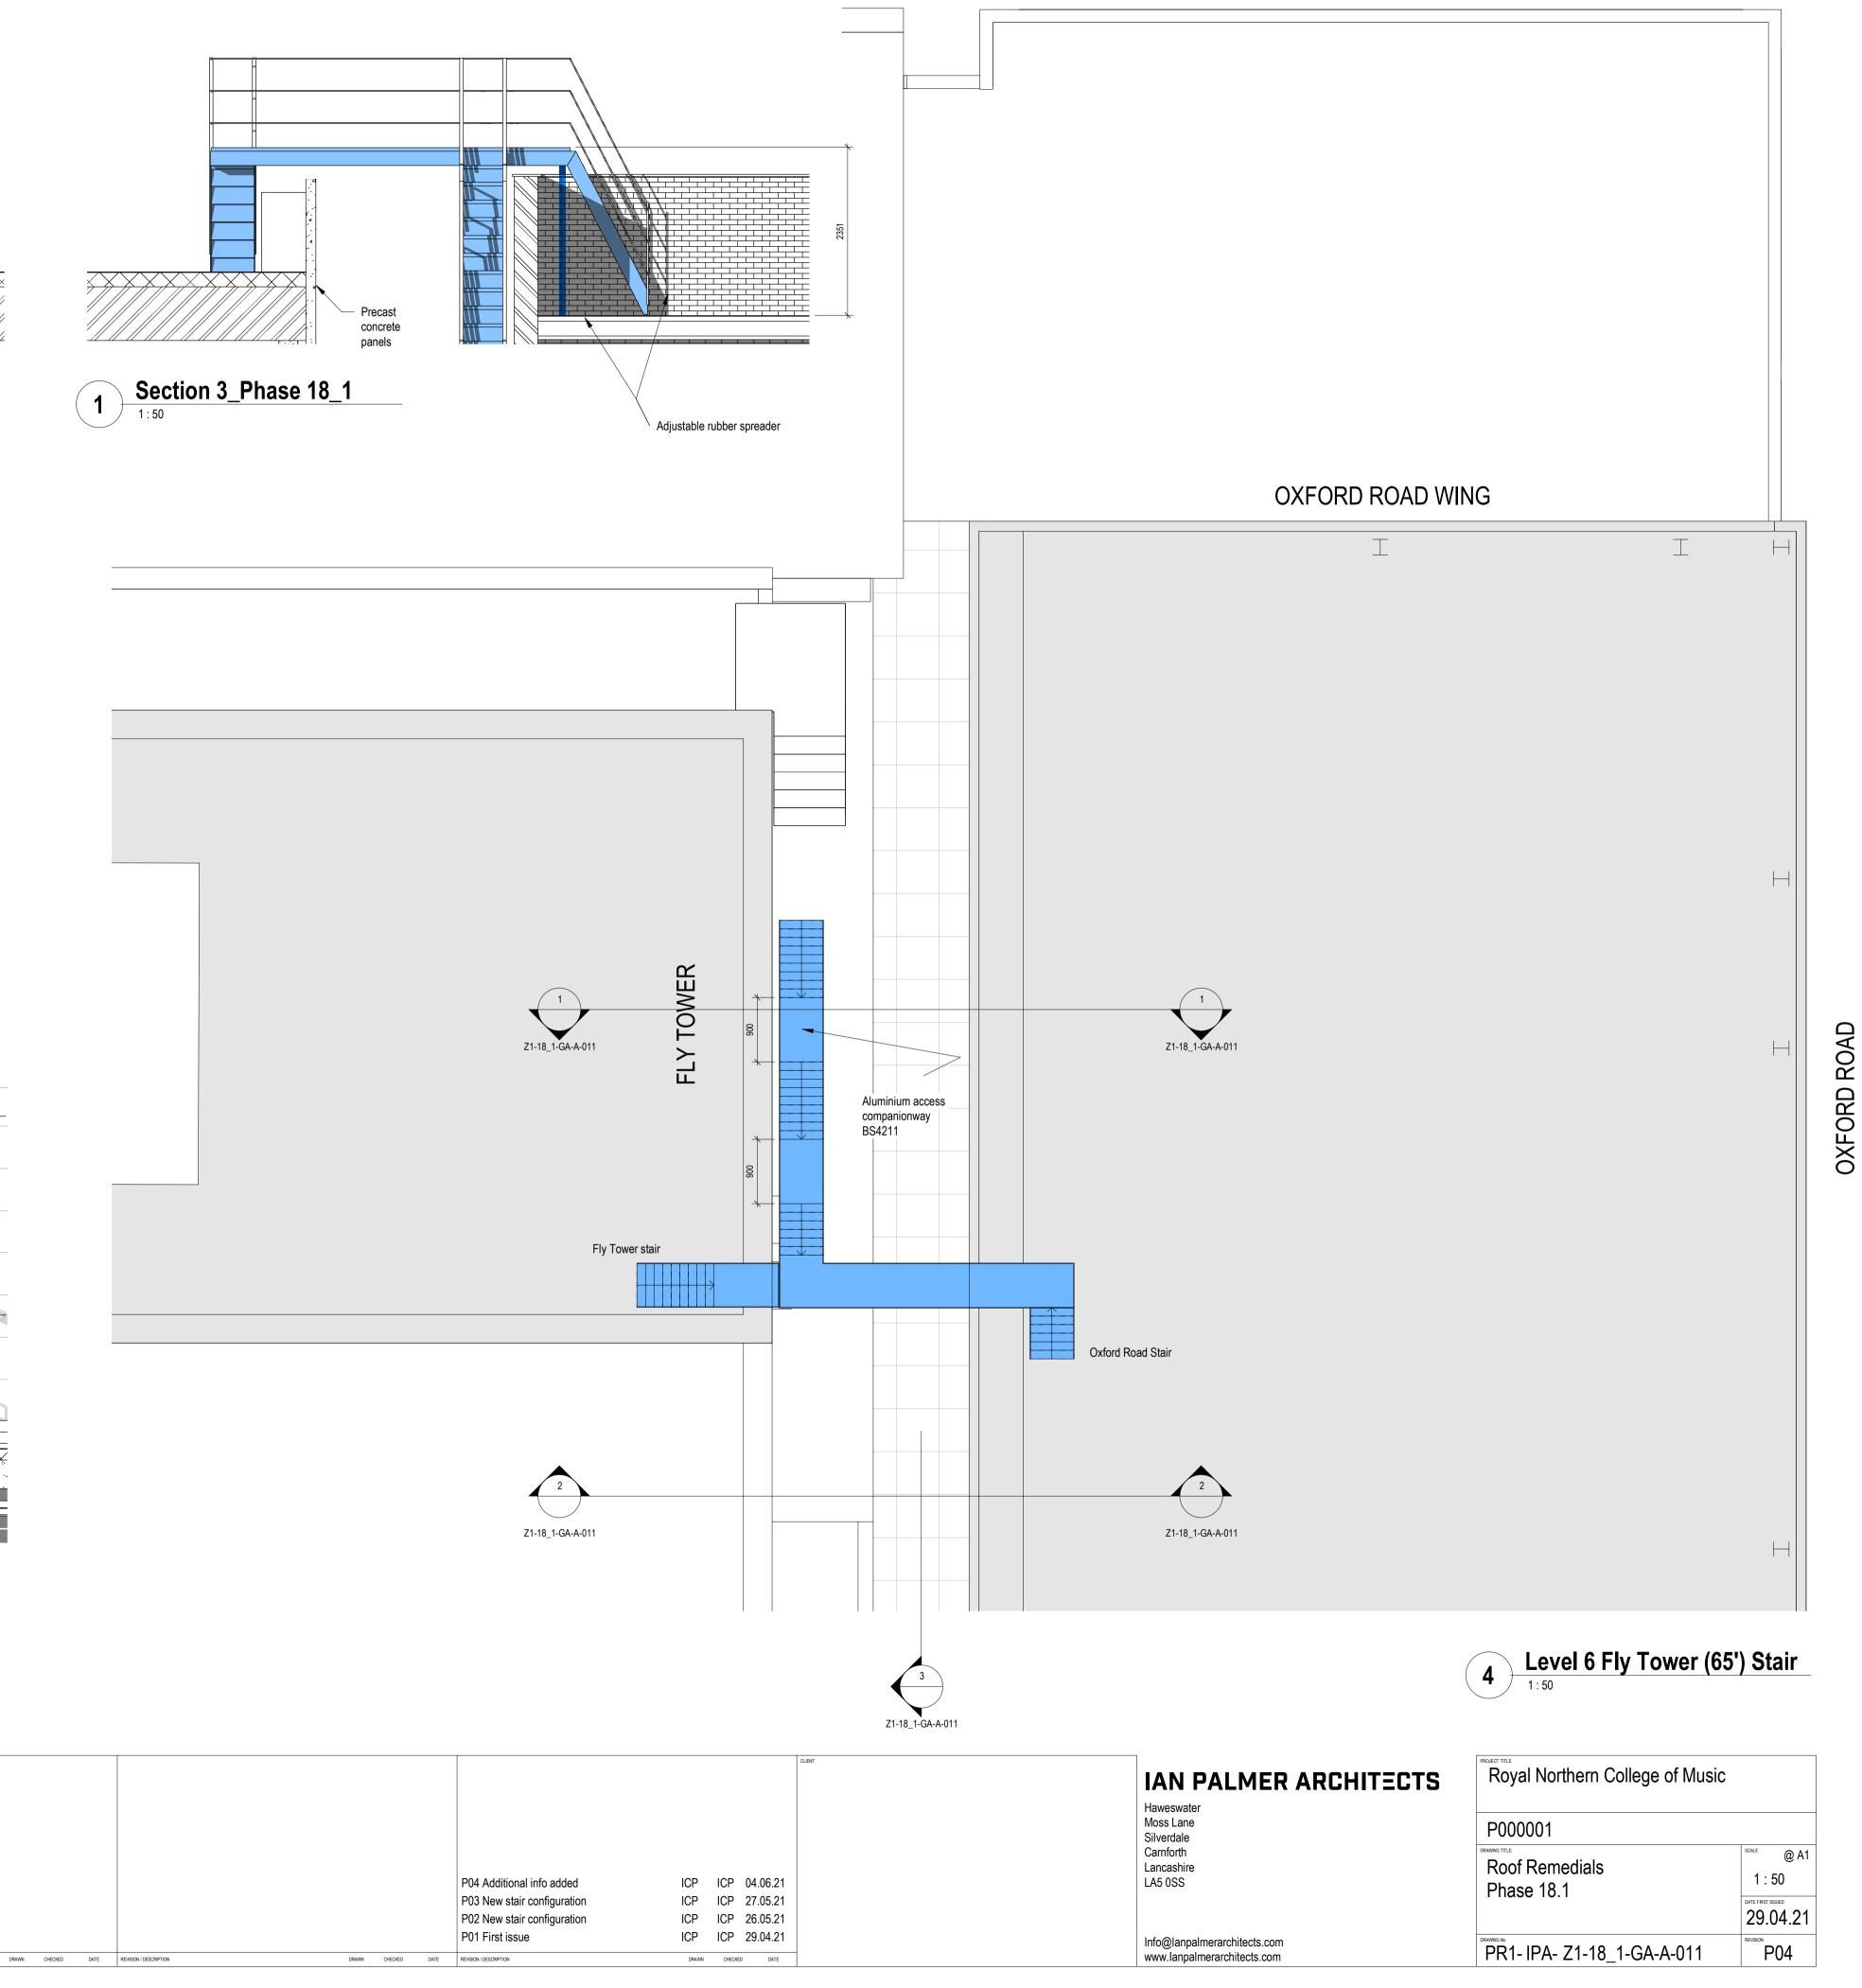

## ROSAMOND STREET WEST

| Haweswater<br>Moss Lane<br>Silverdale<br>Carnforth<br>Lancashire<br>LA5 0SS | Royal Northern College of Music |                                                   |
|-----------------------------------------------------------------------------|---------------------------------|---------------------------------------------------|
|                                                                             | P000001                         |                                                   |
|                                                                             | Roof Remedials<br>Phase 18.1    | CALE @ A1<br>1:50<br>DATE FRST ISSUED<br>29.04.21 |
| nfo@lanpalmerarchitects.com<br>www.lanpalmerarchitects.com                  | PR1- IPA- Z1-18_1-GA-A-011      | P04                                               |