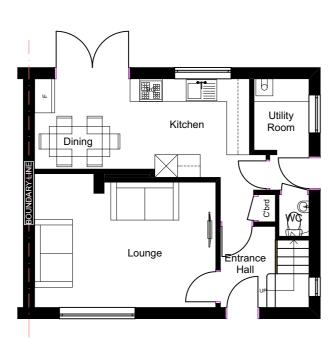

**EXISTING GA GROUND FLOOR PLAN** @1:100

FLOATSHALL ROAD

**EXISTING GA SITE PLAN** @1:200

This drawing is subject to a detailed building and site survey, therefore no guarantee of its accuracy can be given.