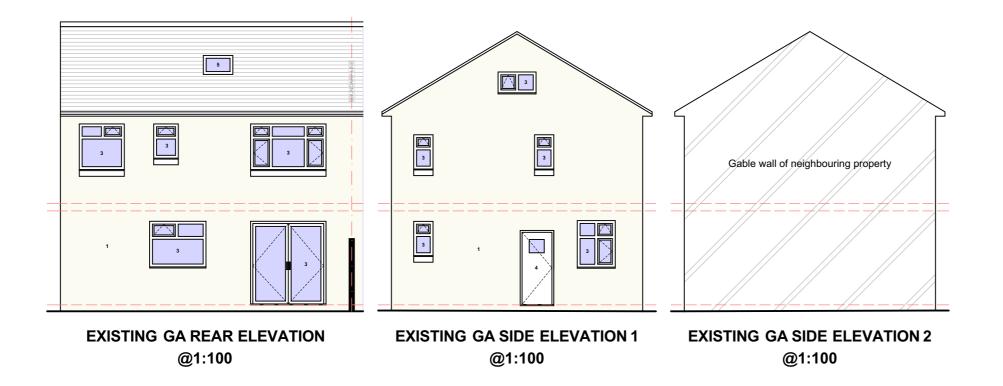

## Text Key

- Existing render
  Existing slate roof tiles
  Existing uPVC door/window
- Existing timber door/window
  Existing skylight
- 6. Proposed render7. Proposed slate roof tiles
- Proposed uPVC door/window
  Proposed skyligh