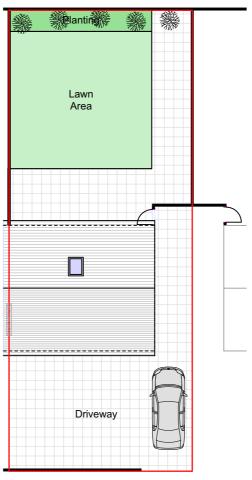

**EXISTING GA GROUND FLOOR PLAN** @1:100

FLOATSHALL ROAD

**EXISTING GA SITE PLAN** @1:200

This drawing is subject to a detailed building and site survey, therefore no guarantee of its accuracy can be given.