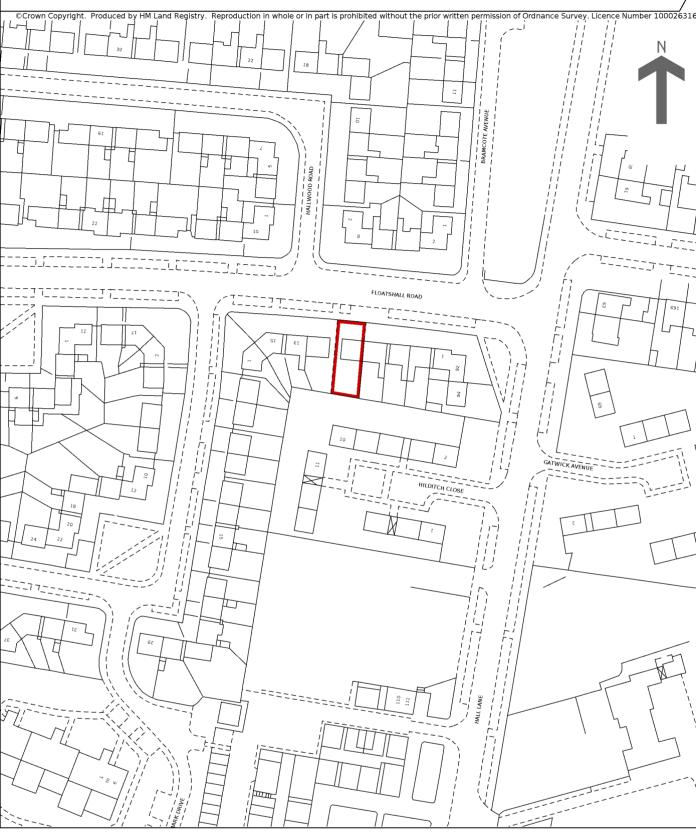

## HM Land Registry Current title plan

Title number **GM885558**Ordnance Survey map reference **SJ8188NE**Scale **1:1250** 

Administrative area **Greater Manchester:** 

**Manchester** 

This is a copy of the title plan on 14 JUN 2021 at 10:16:31. This copy does not take account of any application made after that time even if still pending in HM Land Registry when this copy was issued.

This copy is not an 'Official Copy' of the title plan. An official copy of the title plan is admissible in evidence in a court to the same extent as the original. A person is entitled to be indemnified by the registrar if he or she suffers loss by reason of a mistake in an official copy. If you want to obtain an official copy, the HM Land Registry web site explains how to do this.

HM Land Registry endeavours to maintain high quality and scale accuracy of title plan images. The quality and accuracy of any print will depend on your printer, your computer and its print settings. This title plan shows the general position, not the exact line, of the boundaries. It may be subject to distortions in scale. Measurements scaled from this plan may not match measurements between the same points on the ground.

This title is dealt with by HM Land Registry, Fylde Office.