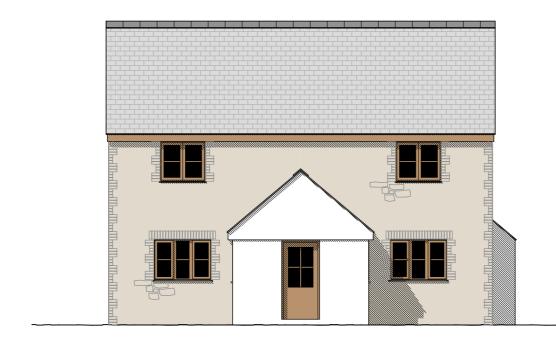

NE (FRONT) ELEVATION 1:100

#### MATERIALS

SLATE CILLS

BOUNDARY TREATMENTS:-

SE (SIDE) ELEVATION 1:100

Do not scale off this drawing for construction purposes.
All dimensions and levels to be checked on site by the con before commencement of work and discrepancies reported to

#### WALLS:- LOCAL NATURAL GRANITE STONEWORK TO FRONT ELEVATION WITH BRICK QUOIN DETAILS; ALL OTHER ELEVATIONS TO BE COTTAGE RENDERED BLOCK, PAINTED WHITE

### ROOF:- NATURAL SLATE, NAILED WITH RED CLAY RIDGE TILES ON MORTAR BED

## WINDOWS/DOORS:- PVC-U WHITE