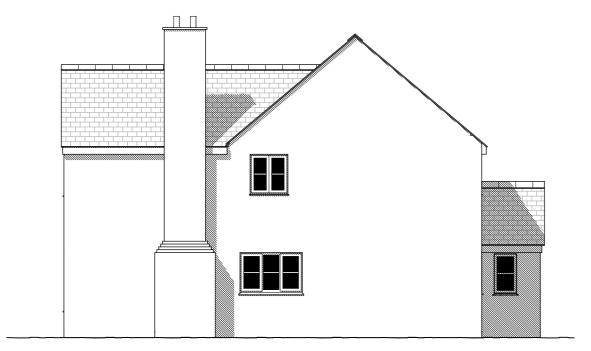

#### MATERIALS

SLATE CILLS

BOUNDARY TREATMENTS:-

SE (SIDE) ELEVATION 1:100

Do not scale off this drawing for construction purposes.
All dimensions and levels to be checked on site by the con before commencement of work and discrepancies reported to

#### WALLS:- LOCAL NATURAL GRANITE STONEWORK TO FRONT ELEVATION WITH BRICK QUOIN DETAILS; ALL OTHER ELEVATIONS TO BE COTTAGE RENDERED BLOCK, PAINTED WHITE

### ROOF:- NATURAL SLATE, NAILED WITH RED CLAY RIDGE TILES ON MORTAR BED

## WINDOWS/DOORS:- PVC-U WHITE