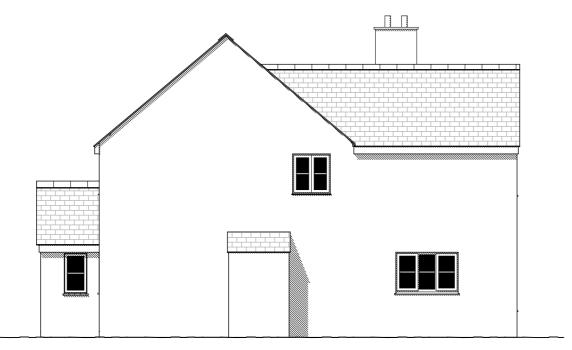

SW (REAR) ELEVATION 1:100

NW (SIDE) ELEVATION 1:100 MATERIALS

SLATE CILLS

BOUNDARY TREATMENTS:-

Do not scale off this drawing for construction purposes.
All dimensions and levels to be checked on site by the con before commencement of work and discrepancies reported to

## WALLS:- LOCAL NATURAL GRANITE STONEWORK TO FRONT ELEVATION WITH BRICK QUOIN DETAILS; ALL OTHER ELEVATIONS TO BE COTTAGE RENDERED BLOCK, PAINTED WHITE

## ROOF:- NATURAL SLATE, NAILED WITH RED CLAY RIDGE TILES ON MORTAR BED

## WINDOWS/DOORS:- PVC-U WHITE