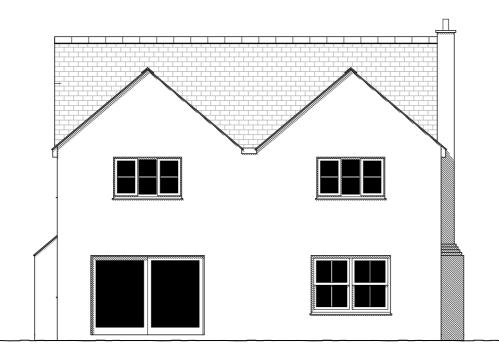

SW (REAR) ELEVATION 1:100

NW (SIDE) ELEVATION 1:100 MATERIALS

SLATE CILLS

BOUNDARY TREATMENTS:-

Do not scale off this drawing for construction purposes.
All dimensions and levels to be checked on site by the con before commencement of work and discrepancies reported to

## WALLS:- LOCAL NATURAL GRANITE STONEWORK TO FRONT ELEVATION WITH BRICK QUOIN DETAILS; ALL OTHER ELEVATIONS TO BE COTTAGE RENDERED BLOCK, PAINTED WHITE

## ROOF:- NATURAL SLATE, NAILED WITH RED CLAY RIDGE TILES ON MORTAR BED

## WINDOWS/DOORS:- PVC-U WHITE