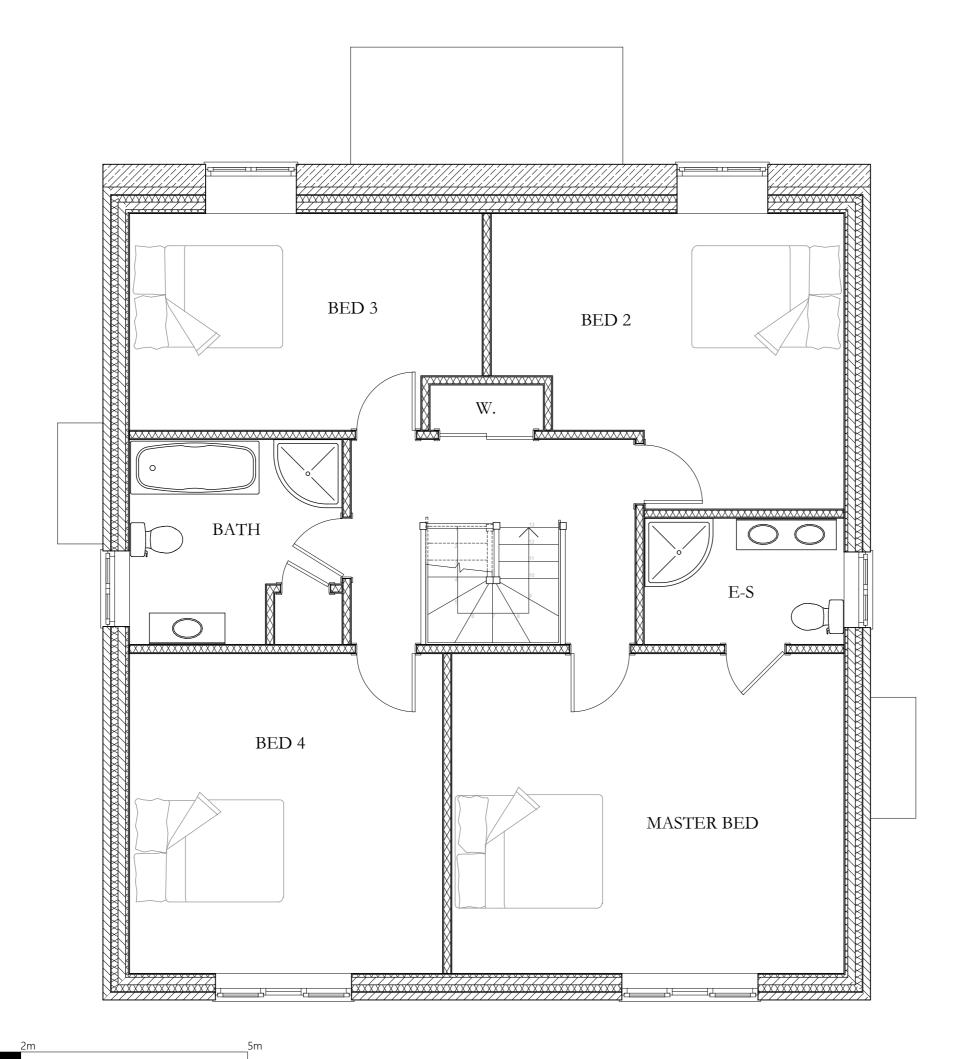

## daving no 1245.05

Proposed Replacement Dwelling

'Lanefield', Carn, Stithians, Cornwall, TR3 7AW FIRST FLOOR PLAN LAYOUT - PROPOSED drawing no A3 May 2021 1245.05 1:50 Martin Richards Design Principal: Martin Richards B.A. (Hons) Dip. Arch. tel. +44(0)1209 831687 Trethannas Farmhouse, Praze, Camborne, Cornwall, TR14 0LH email. mail@martinrichardsdesign.co.uk www.martinrichardsdesign.co.uk