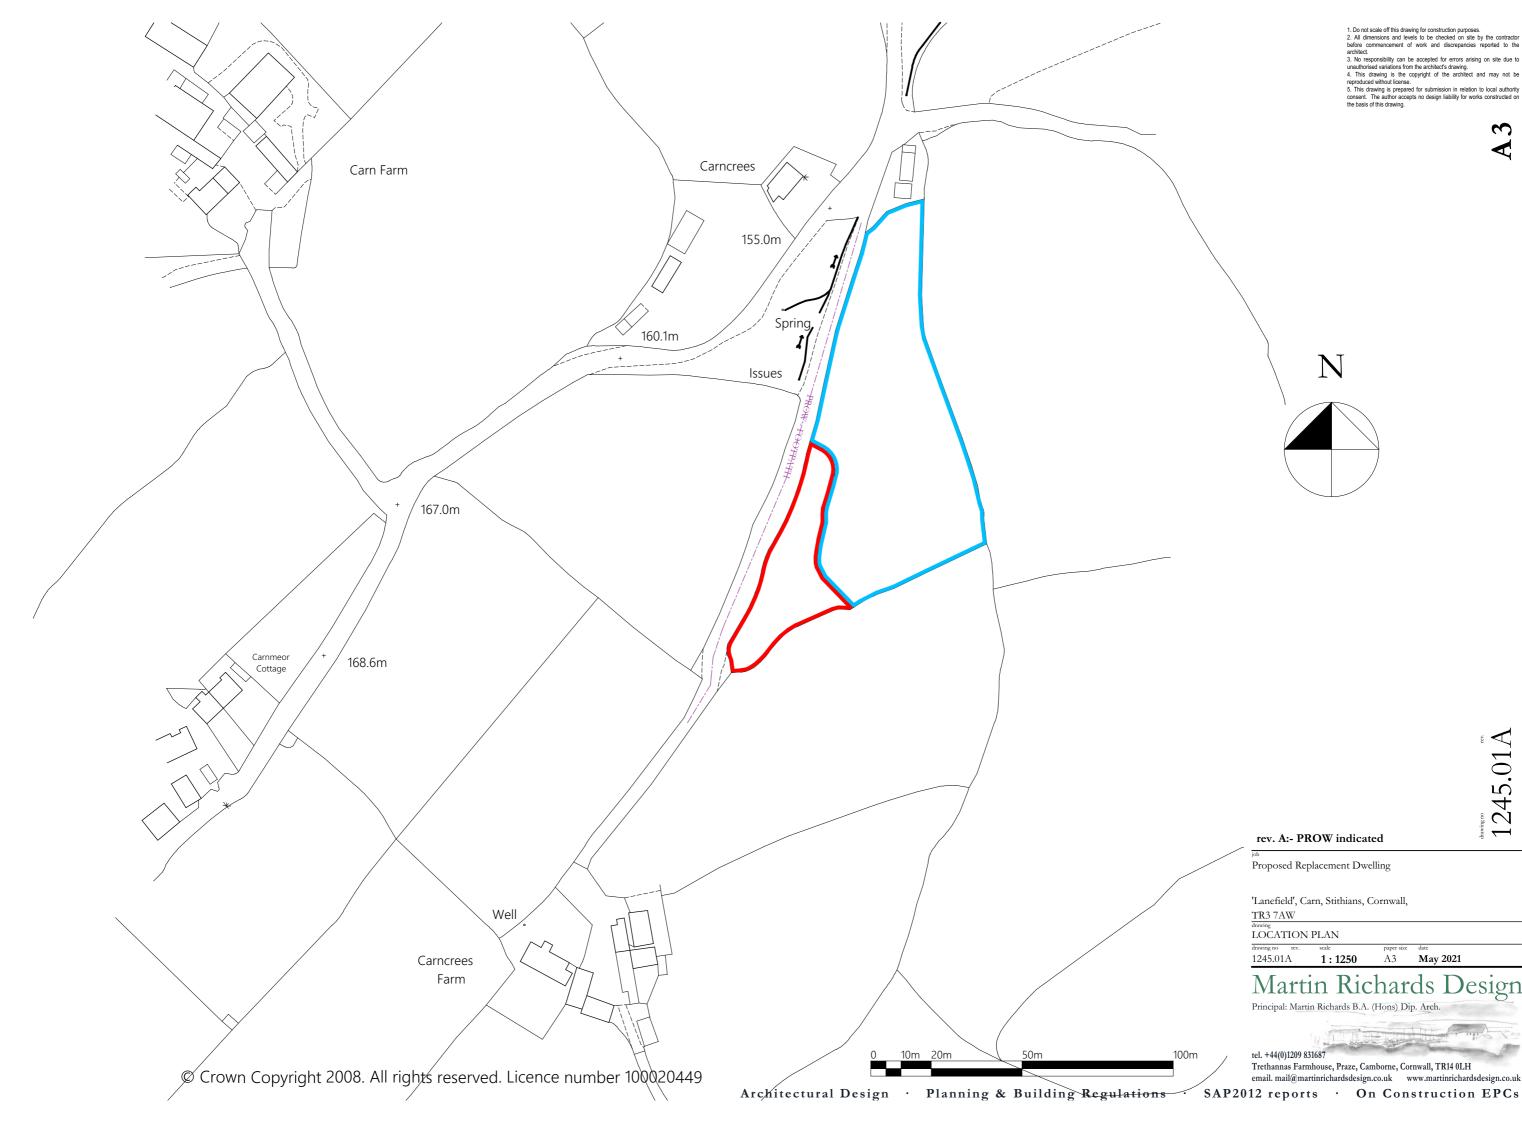

## rev. A:- PROW indicated Proposed Replacement Dwelling 'Lanefield', Carn, Stithians, Cornwall, TR3 7AW LOCATION PLAN drawing no paper sizedateA3May 2021 1:1250 1245.01A Martin Richards Design Principal: Martin Richards B.A. (Hons) Dip. Arch. tel. +44(0)1209 831687 100m Trethannas Farmhouse, Praze, Camborne, Cornwall, TR14 0LH email. mail@martinrichardsdesign.co.uk www.martinrichardsdesign.co.uk