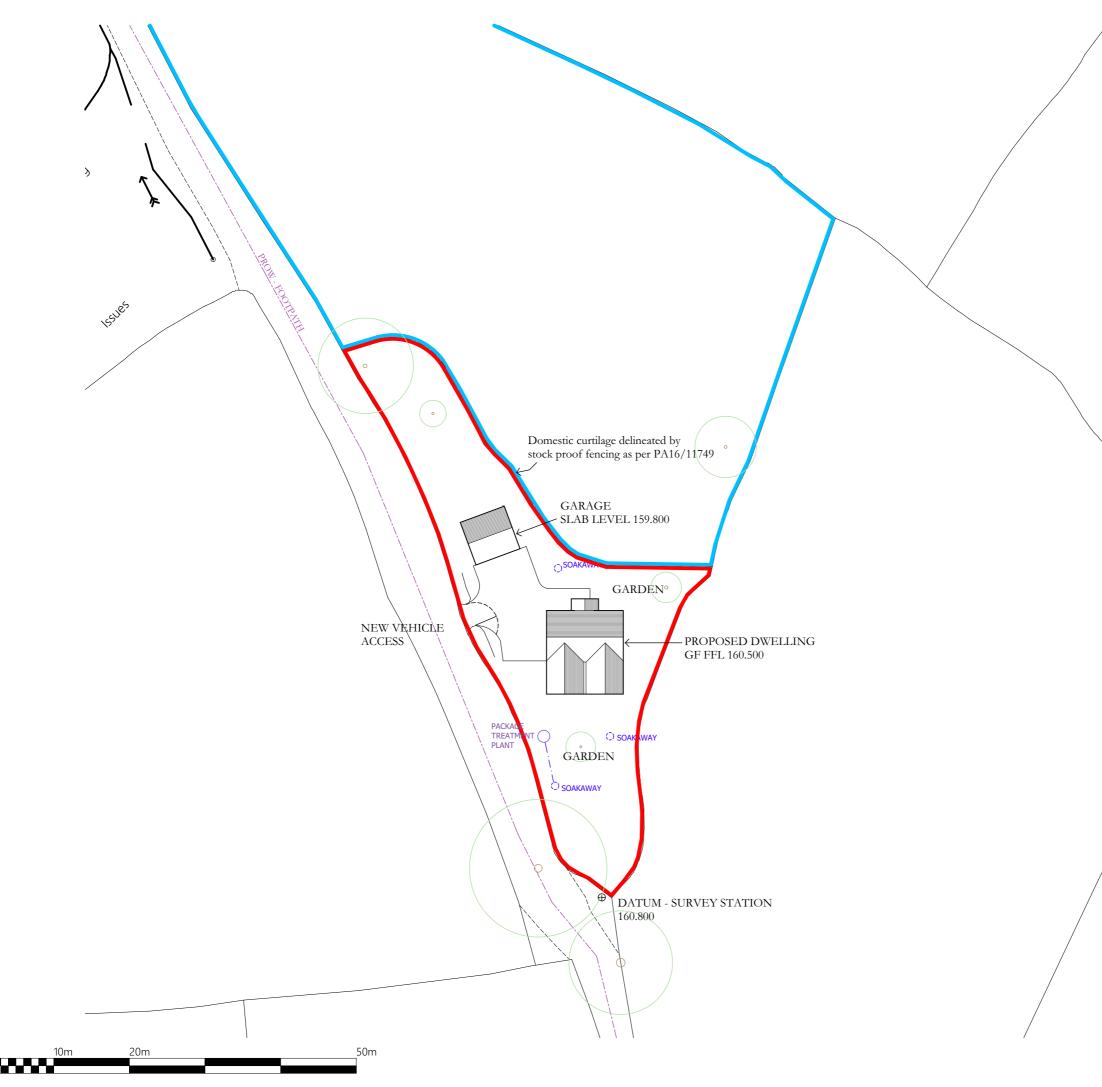

## rev. A:- PROW indicated

Proposed Replacement Dwelling

'Lanefield', Carn, Stithians, Cornwall, TR3 7AW BLOCK PLAN - PROPOSED

drawing no 1245.03A 1:500 A3 May 2021