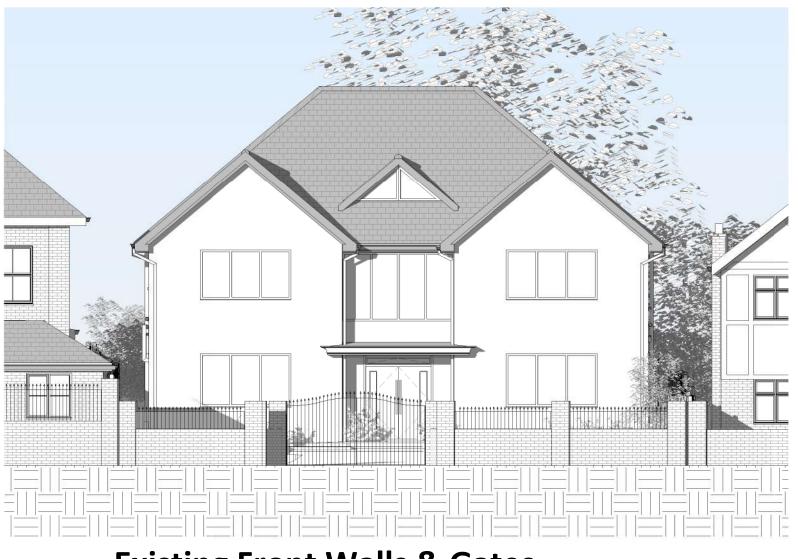

**Existing Front Walls & Gates**1:100

Proposed Front Walls & Gates
1:100

Amendments

Rev: Init.: Date: Description:

Project:

26 Birchwood Rd, Dartford,

Kent. DA2 7HE

Planning Drawings
Existing & Proposed Front Walls & Gates