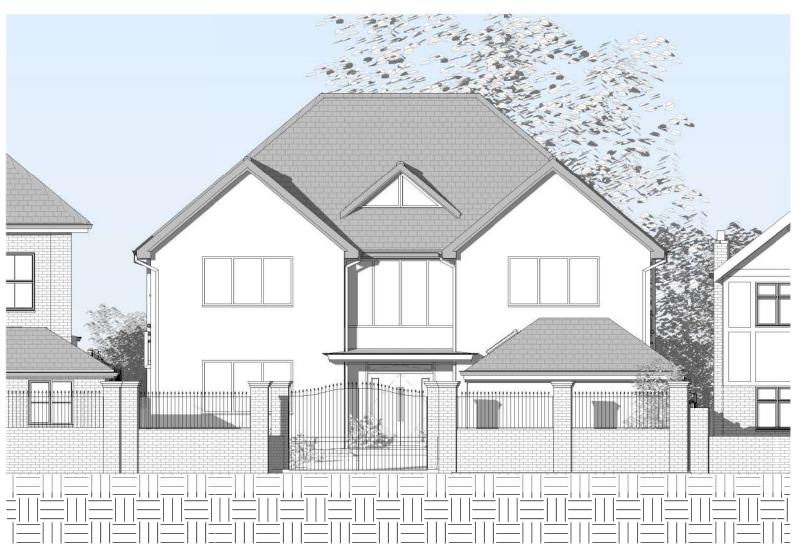

**Existing Front Walls & Gates**1:100

Proposed Front Walls & Gates
1:100

Amendments

Rev: Init.: Date: Description:

Project:

26 Birchwood Rd, Dartford,

Kent. DA2 7HE

Planning Drawings
Existing & Proposed Front Walls & Gates