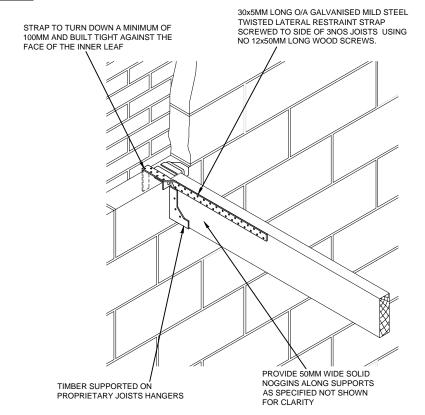

## LATERAL RESTRAINT TO NEW CAVITY WALL PARALLEL TO JOISTS

LATERAL RESTRAINT TO NEW CAVITY WALL PERPENDICULAR TO JOISTS

COPYRIGHT IS RESERVED BY EXPRESS PLANS AND THE DRAWING IS ISSUED ON THE CONDITION THAT IS NOT COPIED, REPRODUCED, RETAINED OR DISCLOSED BY ANY UNAUTHORISED PERSON, WHOLLY OR IN PART, WITHOUT THE CONSENT IN WRITING OF EXPRESS PLANS.