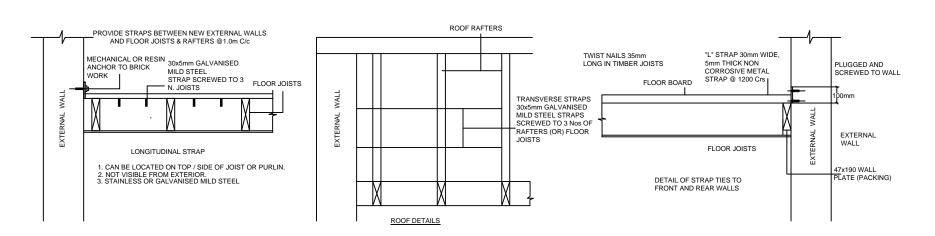

## LATERAL RESTRAINT TO NEW CAVITY WALL PARALLEL TO JOISTS

LATERAL RESTRAINT TO NEW CAVITY WALL PERPENDICULAR TO JOISTS

COPYRIGHT IS RESERVED BY EXPRESS PLANS AND THE DRAWING IS ISSUED ON THE CONDITION THAT IS NOT COPIED, REPRODUCED, RETAINED OR DISCLOSED BY ANY UNAUTHORISED PERSON, WHOLLY OR IN PART, WITHOUT THE CONSENT IN WRITING OF EXPRESS PLANS.