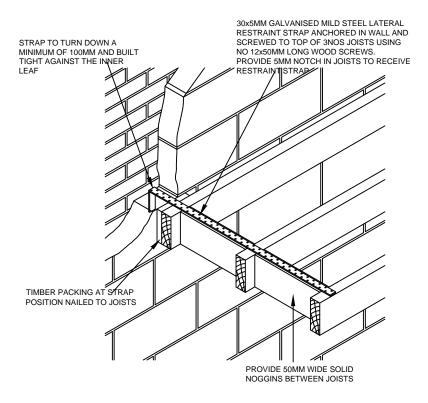

## LATERAL RESTRAINT TO NEW CAVITY WALL PARALLEL TO JOISTS

LATERAL RESTRAINT TO NEW CAVITY WALL PERPENDICULAR TO JOISTS

COPYRIGHT IS RESERVED BY EXPRESS PLANS AND THE DRAWING IS ISSUED ON THE CONDITION THAT IS NOT COPIED, REPRODUCED, RETAINED OR DISCLOSED BY ANY UNAUTHORISED PERSON, WHOLLY OR IN PART, WITHOUT THE CONSENT IN WRITING OF EXPRESS PLANS.