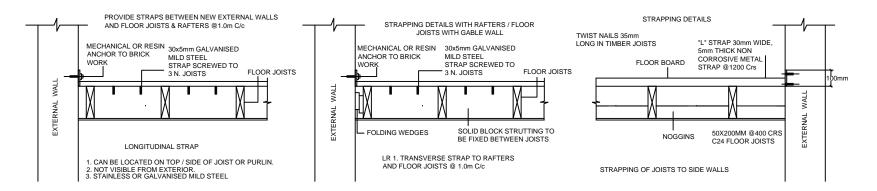

## LATERAL RESTRAINT TO NEW CAVITY WALL PARALLEL TO JOISTS

LATERAL RESTRAINT TO NEW CAVITY WALL PERPENDICULAR TO JOISTS

COPYRIGHT IS RESERVED BY EXPRESS PLANS AND THE DRAWING IS ISSUED ON THE CONDITION THAT IS NOT COPIED, REPRODUCED, RETAINED OR DISCLOSED BY ANY UNAUTHORISED PERSON, WHOLLY OR IN PART, WITHOUT THE CONSENT IN WRITING OF EXPRESS PLANS.