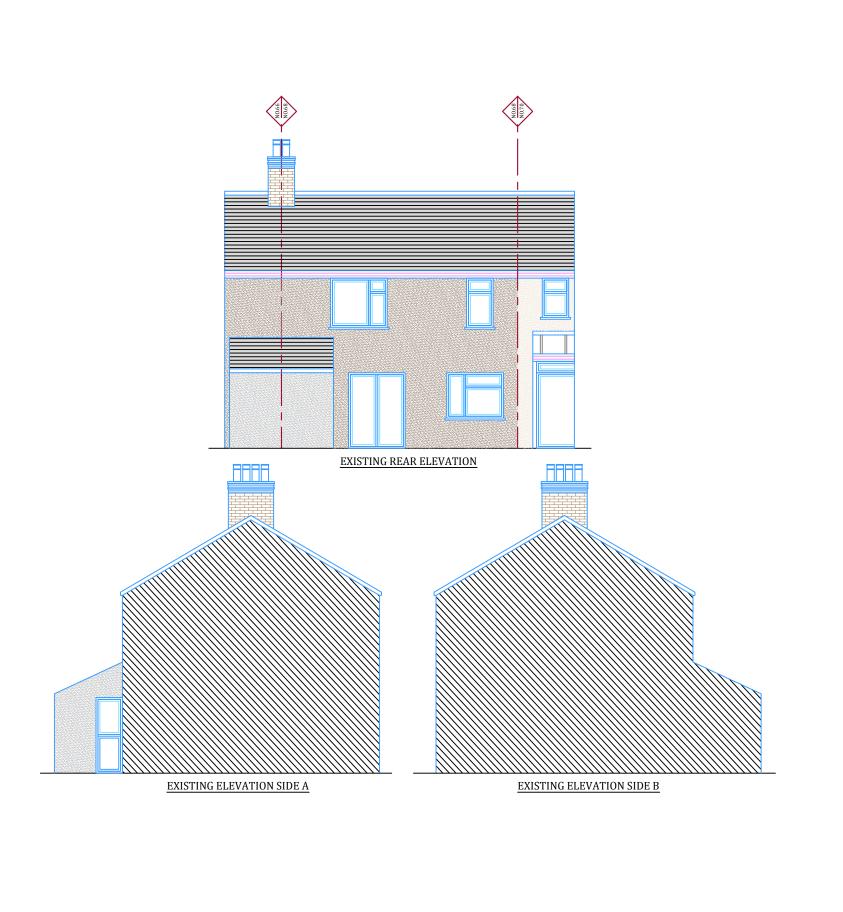

## Clien

Mr&Mrs. Patel 68 Ames Road Swanscombe DA10 0JD

Drawing Title

**EXISTING ELEVATIONS** 

| Scale          | Date     | Checked | Drawn By |
|----------------|----------|---------|----------|
| 1:100          | 02/06/21 | AZ      | AZ       |
| Drawing Number | Revision |         |          |
| D              |          |         |          |