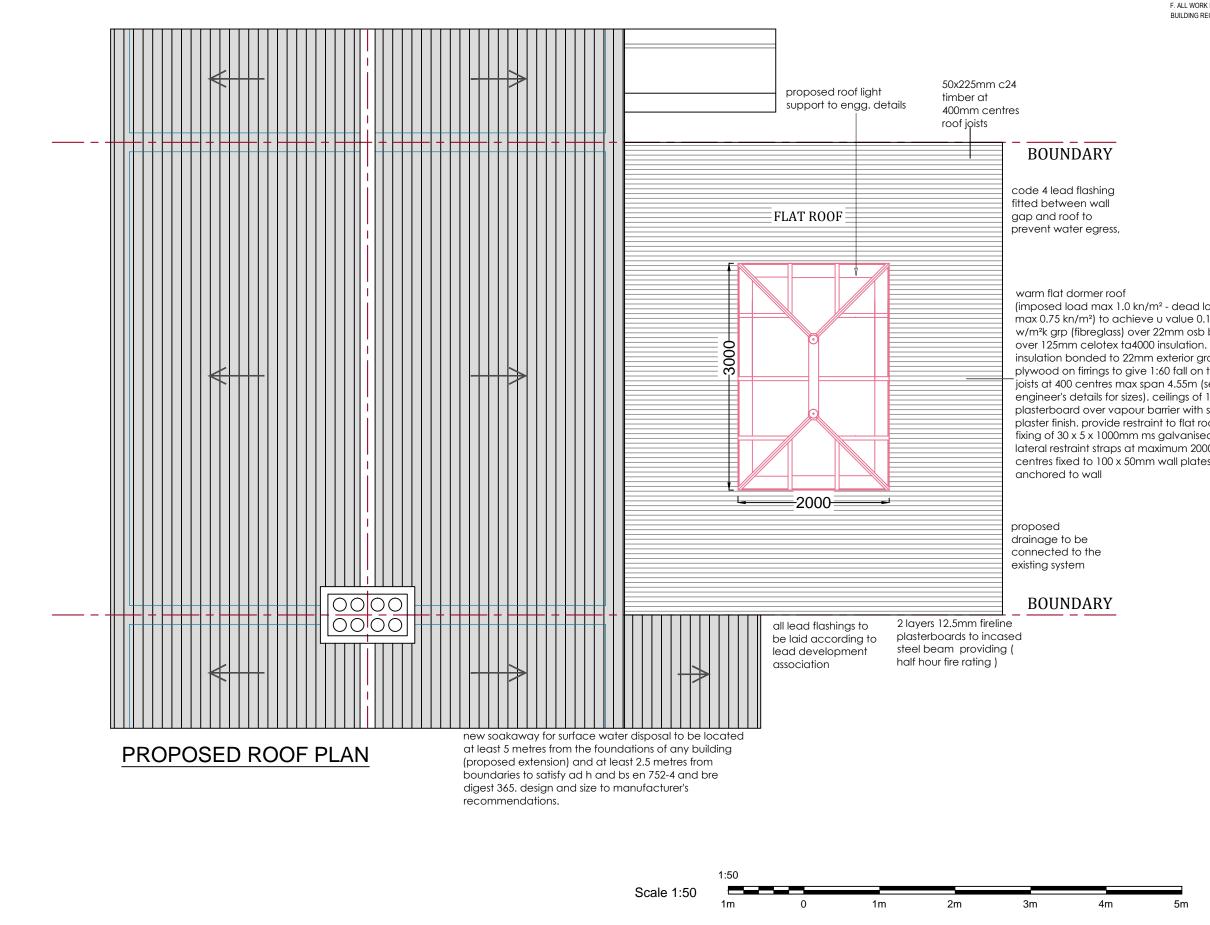

(imposed load max 1.0 kn/m<sup>2</sup> - dead load max 0.75 kn/m²) to achieve u value 0.18 w/m<sup>2</sup>k grp (fibreglass) over 22mm osb board insulation bonded to 22mm exterior grade plywood on firrings to give 1:60 fall on timber joists at 400 centres max span 4.55m (see engineer's details for sizes). ceilings of 12.5mm plasterboard over vapour barrier with skim plaster finish. provide restraint to flat roof by fixing of 30 x 5 x 1000mm ms galvanised lateral restraint straps at maximum 2000mm centres fixed to 100 x 50mm wall plates and