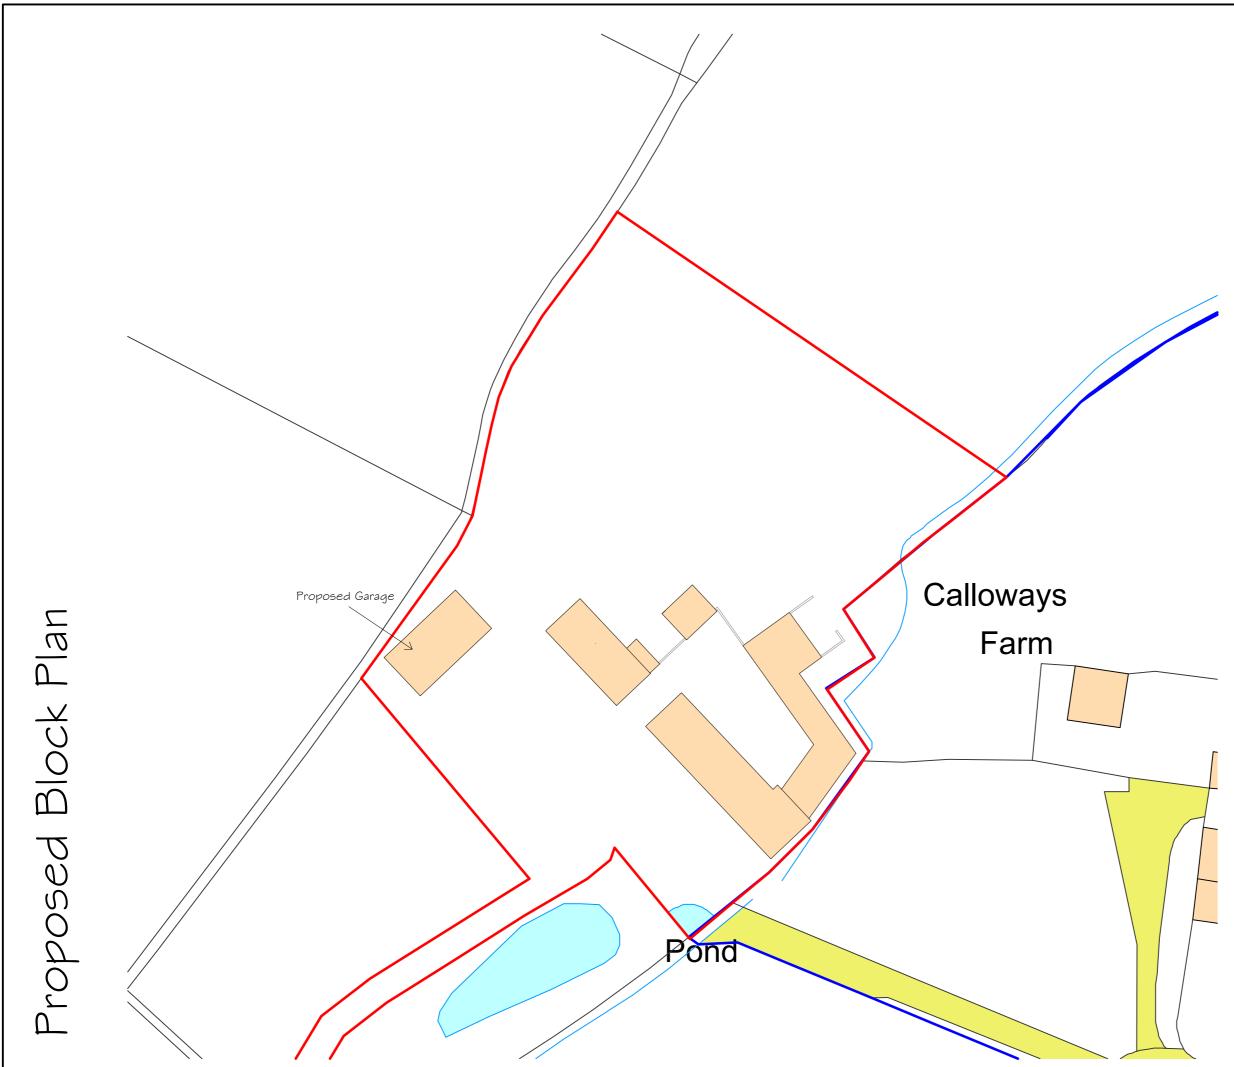

Meters (1:500)

| <b>SJT</b><br>CONSTRUCTION                                                                                                 |
|----------------------------------------------------------------------------------------------------------------------------|
| 5, Somerset Road, Ryde, IOW PO33 IBU<br>Tel: 07769900500<br>Email: Sam@SJTConstruction.com<br>Web: www.sjtconstruction.com |
| Drawing Status - Planning                                                                                                  |
| Client - Mr & Mrs Holmes                                                                                                   |
| Project Title -<br>Proposed garage and workshop                                                                            |
| Larks Farm House, Chequers Inn Lane, Rookley,<br>IOW.                                                                      |
| Drawing Title - Proposed Block Plan                                                                                        |
| Date - 01/05/21 Scale(s) -1:500                                                                                            |
| Paper Size -A3 Dwg No - SJT019-21.5                                                                                        |