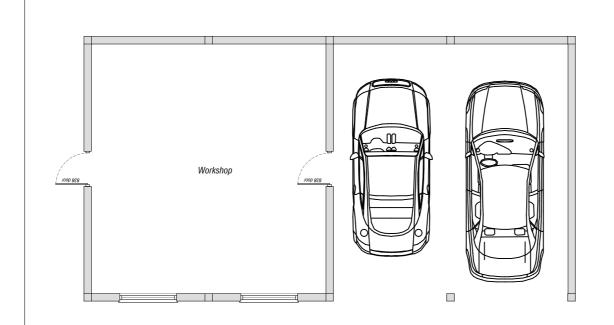

Metres (1:100)

5, Somerset Road, Ryde, IOW PO33 IBU Tel: 07769900500 Email: Sam@SJTConstruction.com Web: www.sjtconstruction.com

Drawing Status - Planning

Client - Mr & Mrs Holmes

Project Title -

Proposed garage and workshop.

Larks Farm House, Chequers Inn Lane, Rookley, IOW.

Drawing Title - Proposed Site Plan

Date - 01/05/21 | Scale(s) -1:100

Paper Size -A3 Dwg No - SJT019-21.2