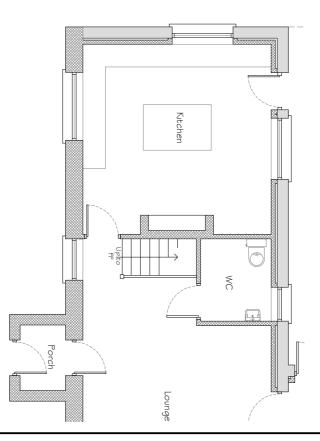

Metres (1:100)

5, Somerset Road, Ryde, IOW PO33 IBU Tel: 07769900500 Email: Sam@SJTConstruction.com Web: www.sjtconstruction.com

Drawing Status - Planning

Client - Mr & Mrs Holmes

Project Title -

Proposed garage and workshop.

Larks Farm House, Chequers Inn Lane, Rookley, IOW.

Drawing Title - Proposed Site Plan

Date - 01/05/21 | Scale(s) -1:100

Paper Size -A3 Dwg No - SJT019-21.2