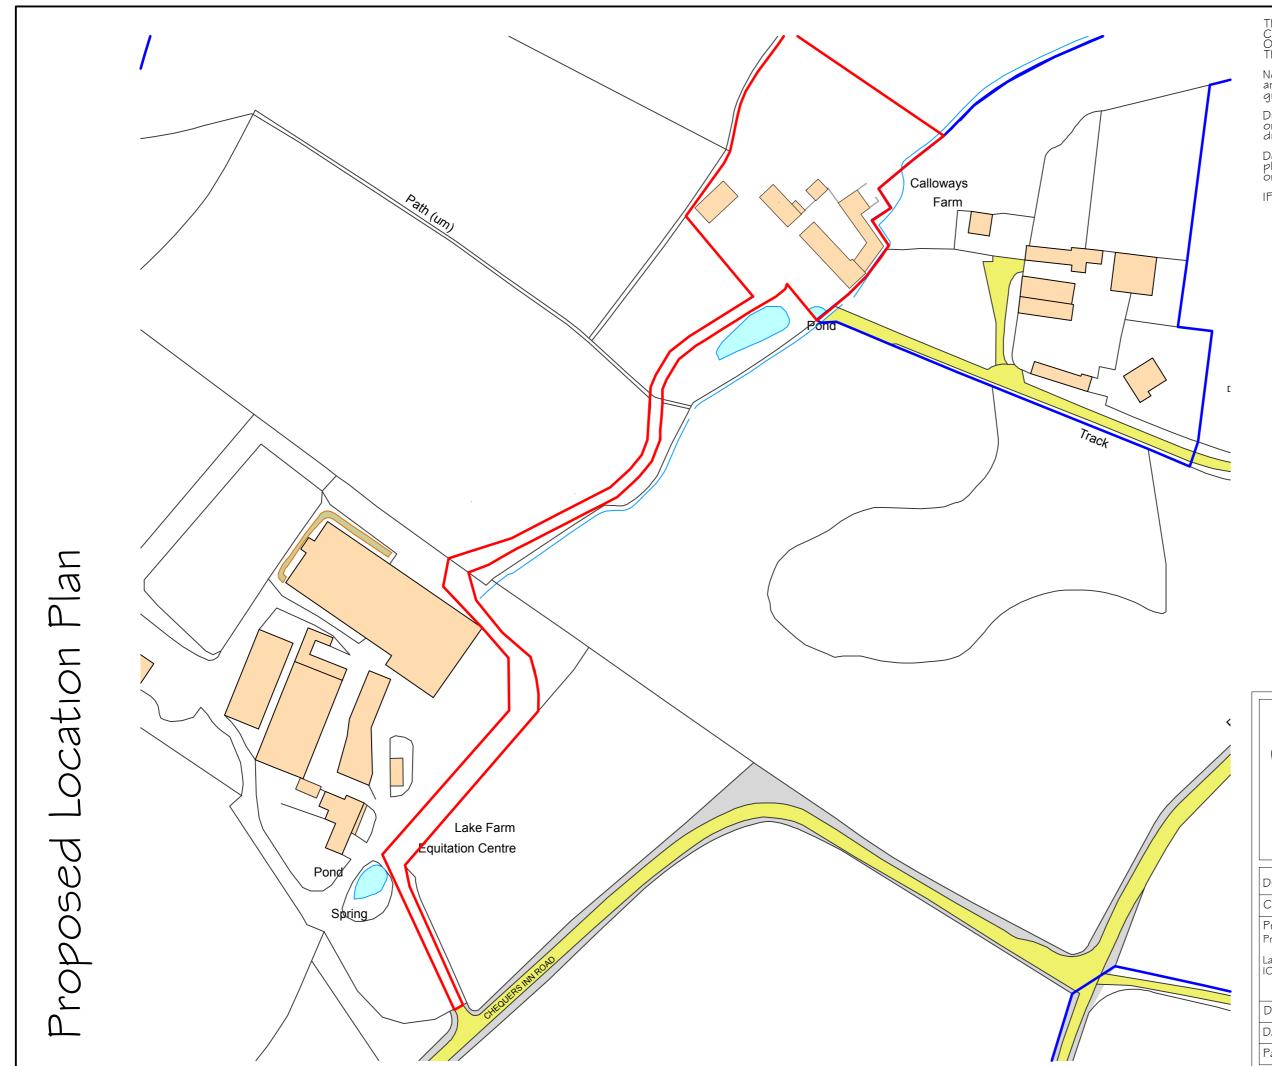

Meters (1:50)

5, Somerset Road, Ryde, IOW PO33 IBU Tel: 07769900500 Email: Sam@SJTConstruction.com Web: www.sjtconstruction.com

Drawing Status - Planning

Client - Mr & Mrs Holmes

Project Title -

Proposed garage and workshop

Larks Farm House, Chequers Inn Lane, Rookley, IOW.

Drawing Title - Proposed Location Plan

Date - 01/05/21 | Scale(s) -1:1250

Paper Size -A3 Dwg No - SJT019-21.6