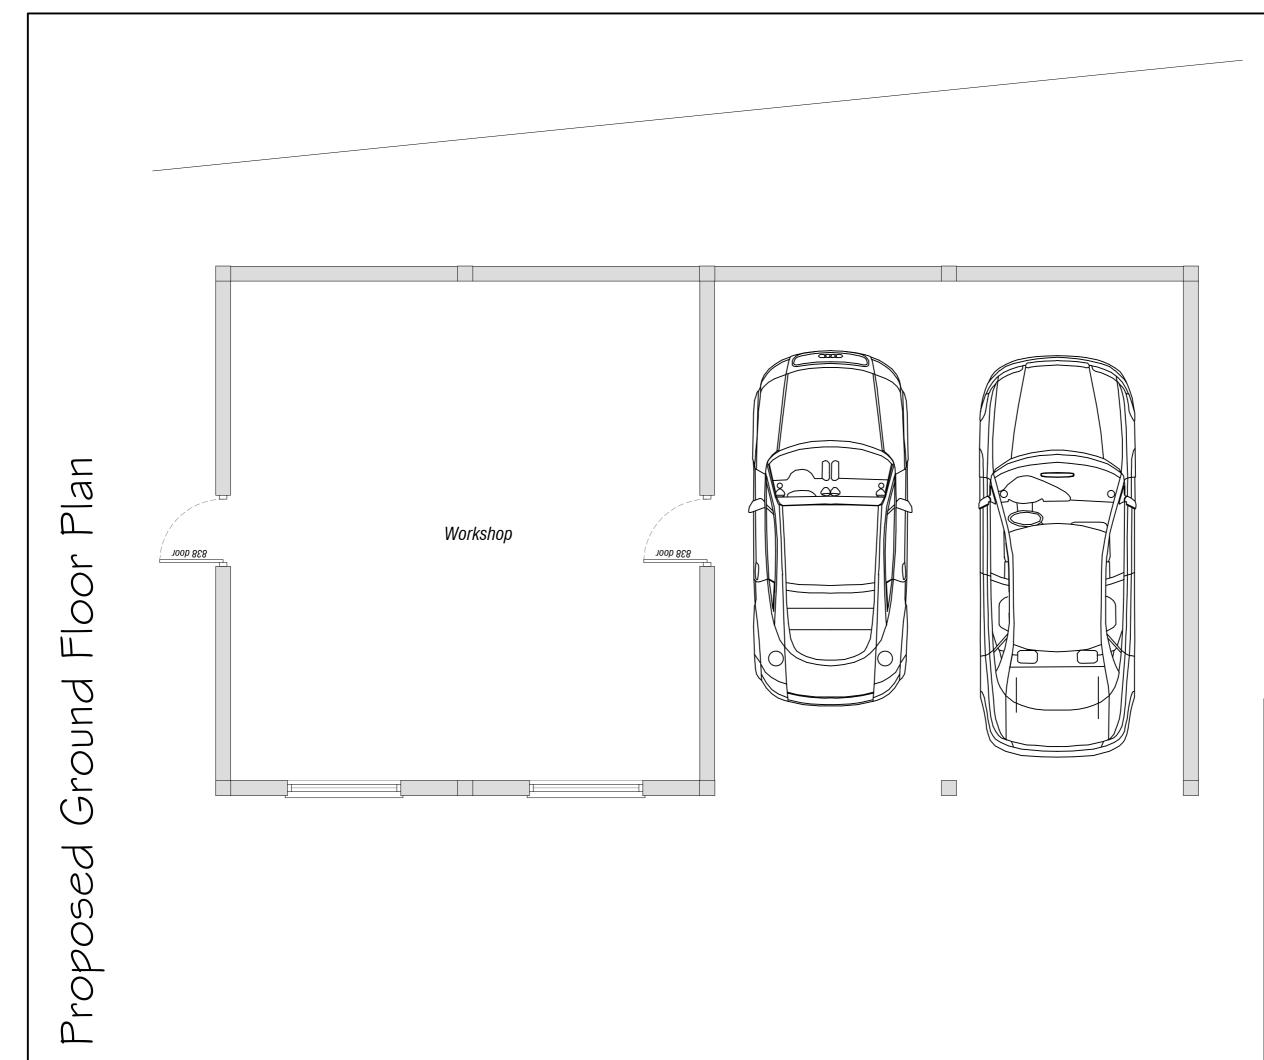

| CONSTRUCTION                                                                                                               |
|----------------------------------------------------------------------------------------------------------------------------|
| 5, Somerset Road, Ryde, IOW PO33 IBU<br>Tel: 07769900500<br>Email: Sam@SJTConstruction.com<br>Web: www.sjtconstruction.com |
| Drawing Status - Planning                                                                                                  |
| Client - Mr & Mrs Holmes                                                                                                   |
| Project Title -<br>Proposed garage and workshop                                                                            |
| Larks Farm House, Chequers Inn Lane, Rookley,<br>IOW.                                                                      |
| Drawing Title - Proposed Ground Floor Plan                                                                                 |
| Date - 01/05/21 Scale(s) -1:50                                                                                             |
| Paper Size -A3 Dwg No - SJT0195-21.1                                                                                       |