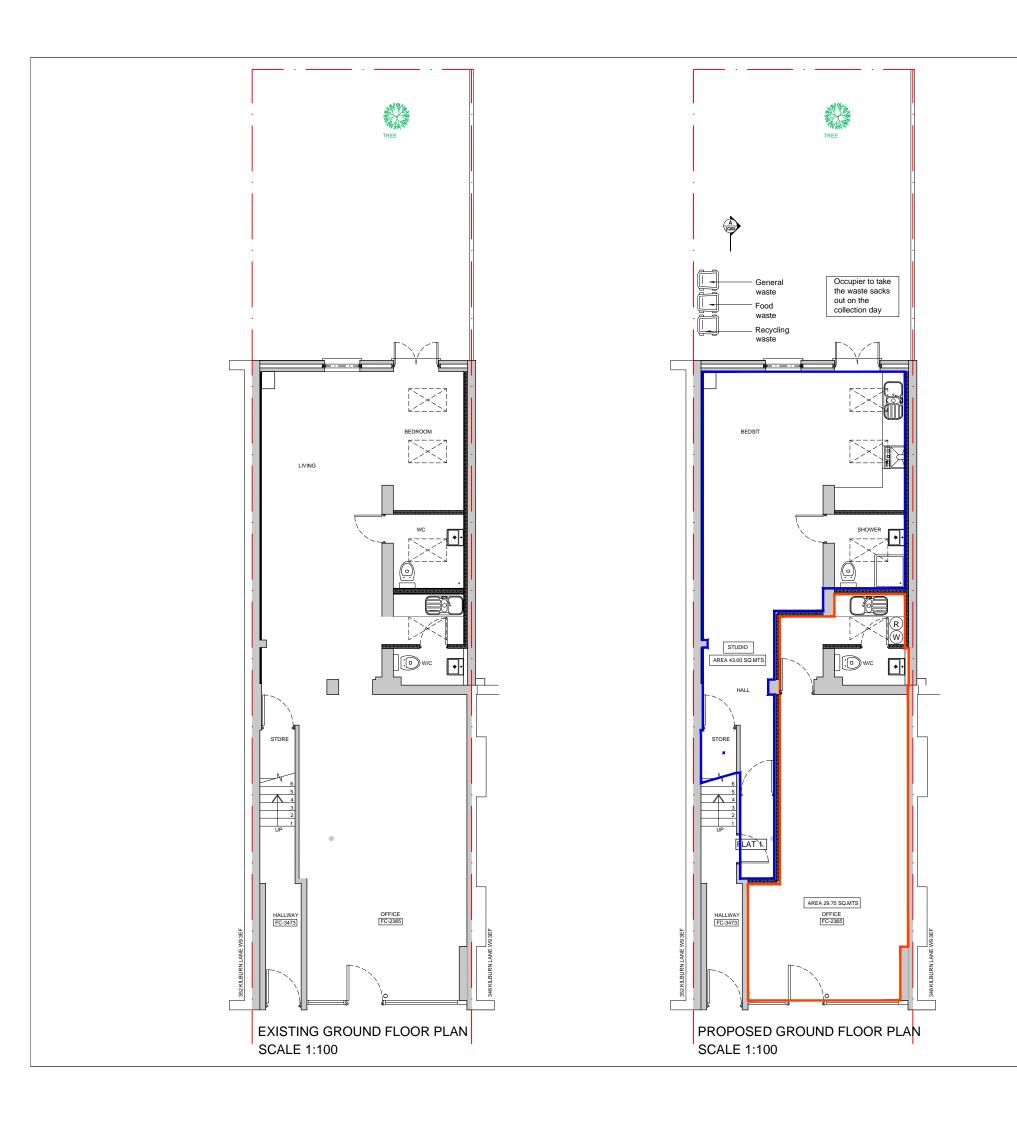

PROJECT

350 KILBURN LANE LONDON W9 3EF

DRAWING TITLE

EXISTING AND PROPOSED GROUND FLOOR PLAN

DATE 27.06.2018 DRAWN BY SD

SCALE 1:100 @ A3 CHECKED BY SD

SD1836(GF)01-E