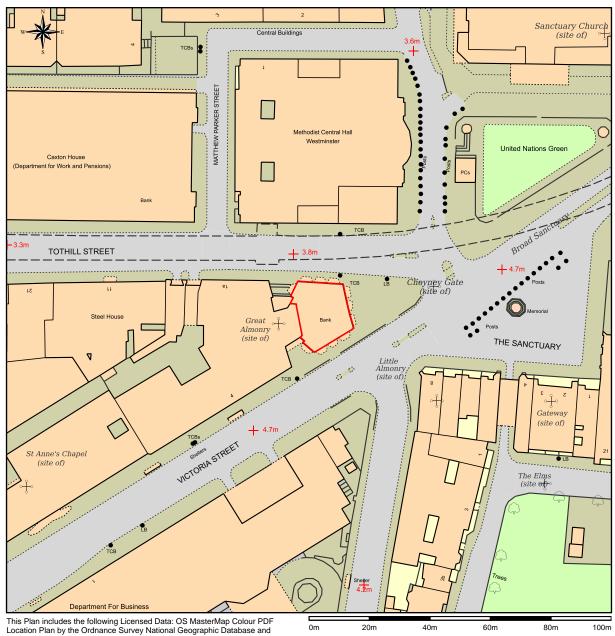

## **Barclays Westminster Abbey Hse Location Plan**

This Plan includes the following Licensed Data: OS MasterMap Colour PDF Location Plan by the Ordnance Survey National Geographic Database and incorporating surveyed revision available at the date of production. Reproduction in whole or in part is prohibited without the prior permission of Ordnance Survey. The representation of a road, track or path is no evidence of a right of way. The representation of features, as lines is no evidence of a property boundary. © Crown copyright and database rights, 2021. Ordnance Survey 0100031673

Scale: 1:1250, paper size: A4

BY106753\_240 Location Plan