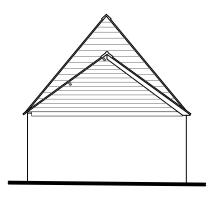

EXISTING EAST ELEVATION

Scale 1:100@A3

3 EXISTING WEST ELEVATION Scale 1:100@A3

2 EXISTING SOUTH ELEVATION
Scale 1:100@A3

4 EXISTING NORTH ELEVATION
Scale 1:100@A3

 B
 18/06/21
 Issued for planning

 A
 28/08/20
 Issued for planning

## PLANNING

Project Studio Cottage Job no 0844 Client W. Whitaker & H. Bargawi Date Scale June 2021 1:100 @ A3

Existing Elevations
Drawing Number
0844\_2030

0 1000 2000 3000 4000 50 1:100 @ A3

This drawing is copyright of Asthon Architecture. Do not scale from this drawing. All dimensions and levels to be checked on site by the contractor and such dimensions to be this responsibility. Report all drawing errors, omissions and discrepancies to the architect. DCCLAMER This document may be issued in an editable digital CAD format to enable others to use it as background information to make alterations and/or additions, in that instance the file will be accompanied by a FDF stress on as record of the deiglinal file. It is for those parties making such afterations and/or additions to ensure that they make use of current background information. Asthon Architecture accepts no liobility for either: any such attentions and/or additions to the background information by others; or any other changes made by others to the architectural content of the background information itself.