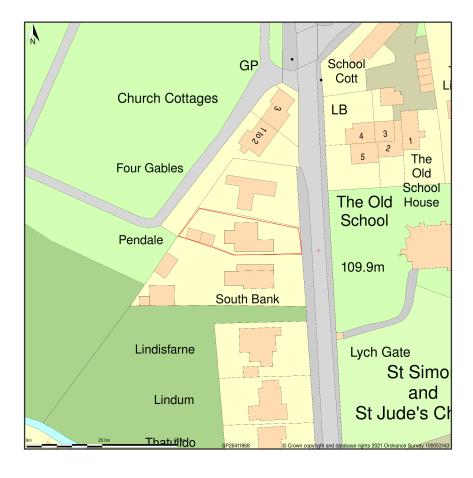

## Pendale, Church Road, Milton Under Wychwood, Oxfordshire, OX7 6LH

Site Plan shows area bounded by: 426343.41, 218610.24 426484.83, 218751.66 (at a scale of 1:1250), OSGridRef: SP26411868. The representation of a road, track or path is no evidence of a right of way. The representation of features as lines is no evidence of a property boundary.