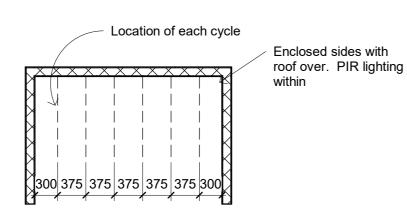

## Turrbec Cobra Cycle Rack - Secured By Design Complaint Image below shows spacing rather than number of cycles

Single sided staggered layout

Layout shown for six cycles

Cycle Store Plan View

2 Cycle Store Side Elevation
1:25

## **Cycle Store Plan View**

1:50

| Cycle | Store Drawing      |
|-------|--------------------|
|       | www.cpshomes.co.uk |

|   | No. | Description | Date |
|---|-----|-------------|------|
|   |     |             |      |
|   |     |             |      |
|   |     |             |      |
|   |     |             |      |
|   |     |             |      |
|   |     |             |      |
| 1 |     |             |      |