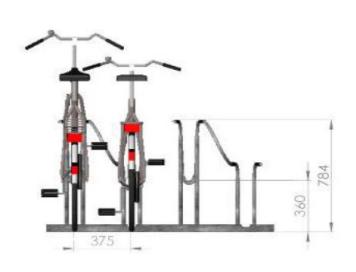

## Turrbec Cobra Cycle Rack - Secured By Design Complaint Image below shows spacing rather than number of cycles

Single sided staggered layout

Layout shown for six cycles

Cycle Store Plan View

2 Cycle Store Side Elevation
1:25