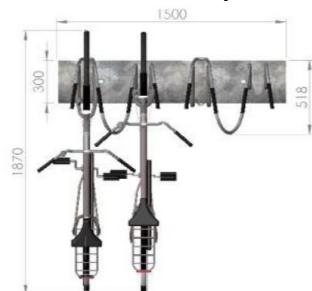

## Turrbec Cobra Cycle Rack - Secured By Design Complaint Image below shows spacing rather than number of cycles

Single sided staggered layout

Layout shown for six cycles

Cycle Store Plan View

2 Cycle Store Side Elevation
1:25