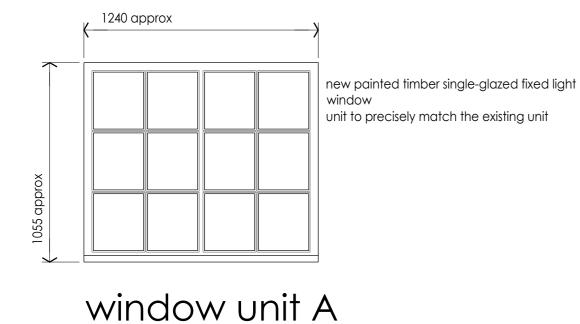

window unit B

new (or retained/made good) painted metal casement single-glazed fixed window unit to precisely match the existing unit NOTE existing oak surround/dormer structure (shown Dotted) to be retained



new painted timber double-glazed opening casement window planted-on narrow glazing bars

window unit D



new painted timber double-glazed opening casement window planted-on narrow glazing bars





## window unit C

## proposed window elevations - scheme FOUR

kitchen alterations for jill maidment willys croft . church road . wrenningham . norfolk . NR16 1BA date june 2021 job JM/1763 dwg SK10

and rew prlove architecture. design. planning

cherry tree farm . wymondham road . bunwell . norfolk . nr16 1nb

e-mail . info@andrewprloveadp.co.uk

website . www.andrewprloveadp.co.uk