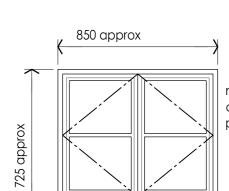

window unit B

new (or retained/made good) painted metal casement single-glazed fixed window unit to precisely match the existing unit NOTE existing oak surround/dormer structure (shown Dotted) to be retained



new painted timber double-glazed opening casement window planted-on narrow glazing bars

window unit D



new painted timber double-glazed opening casement window planted-on narrow glazing bars





## window unit C

## proposed window elevations - scheme FOUR

kitchen alterations for jill maidment willys croft . church road . wrenningham . norfolk . NR16 1BA date june 2021 job JM/1763 dwg SK10

and rew prlove architecture. design. planning

cherry tree farm . wymondham road . bunwell . norfolk . nr16 1nb

e-mail . info@andrewprloveadp.co.uk

website . www.andrewprloveadp.co.uk

telephone . 01953 789911