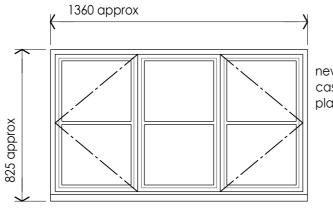

new painted timber double-glazed opening casement window planted-on narrow glazing bars

window unit D

new painted timber double-glazed opening casement window planted-on narrow glazing bars