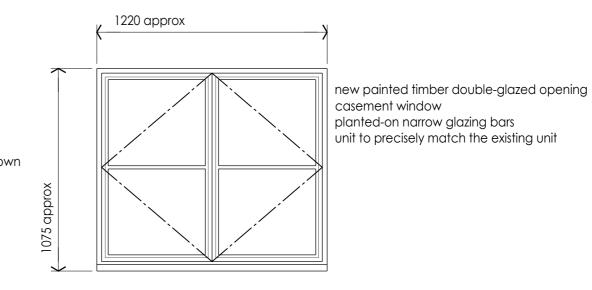

new painted timber double-glazed opening casement window planted-on narrow glazing bars

window unit D

new painted timber double-glazed opening casement window planted-on narrow glazing bars