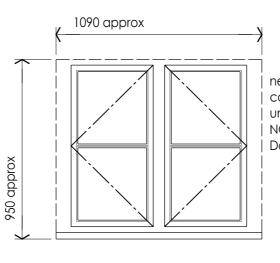

window unit B

new (or retained/made good) painted metal casement single-glazed fixed window unit to precisely match the existing unit NOTE existing oak surround/dormer structure (shown Dotted) to be retained