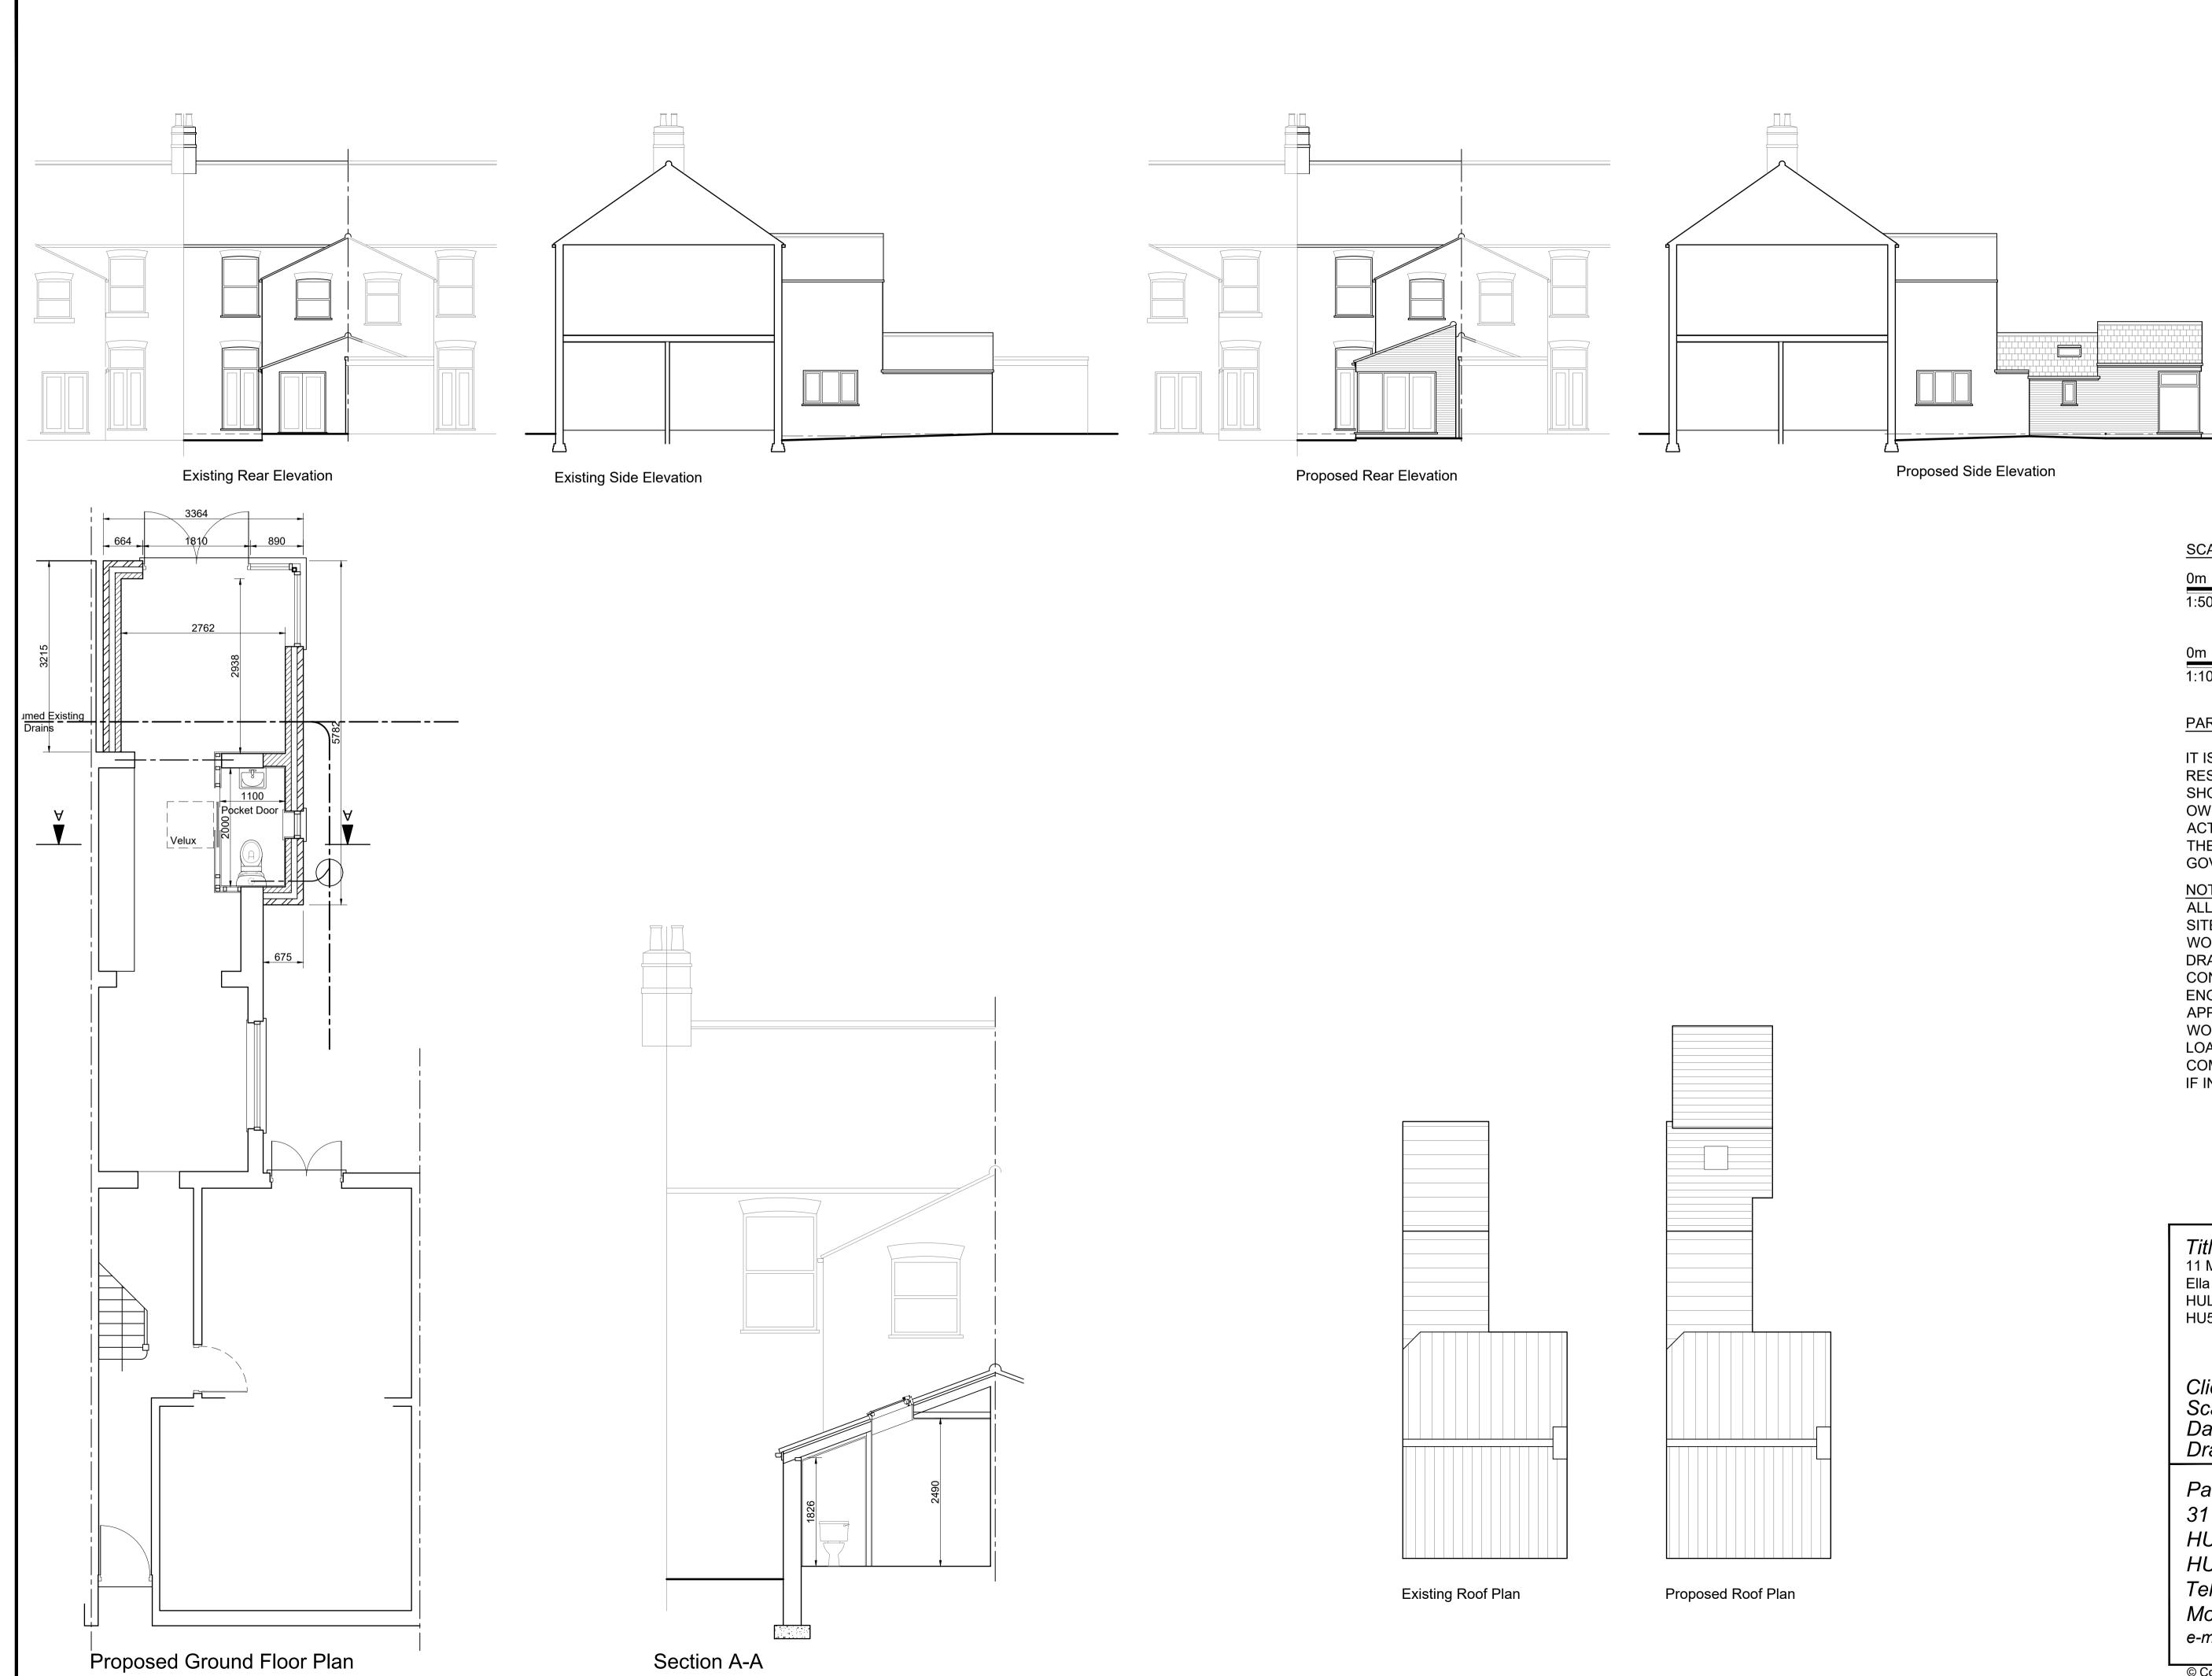

Existing Ground Floor Plan

## <u>SCALES</u>

| 0m   | 1m | 2m | 3m | 4m |
|------|----|----|----|----|
| 1:50 |    |    |    |    |
|      |    |    |    |    |

| 0m    | 2m | <u>4m</u> | 6m | 8m |
|-------|----|-----------|----|----|
| 1:100 |    |           |    |    |

## PARTY WALL ACT

IT IS THE PROPERTY OWNERS RESPONSIBILITY THAT NOTIFICATION SHOULD BE MADE TO ADJOINING OWNERS UNDER THE PARTY WALL ACT DETAILS CAN BE OBTAINED FROM THE COMMUNITIES AND LOCAL GOVERNMENT WEB SITE.

<u>NOTE</u> ALL DIMENSIONS TO BE CHECKED ON SITE PRIOR TO COMMENCEMENT OF WORK ON SITE. DRAWING TO BE READ IN CONJUNCTION WITH STRUCTURAL ENGINEERS DETAILS WHERE APPLICABLE. ALL STRUCTURAL WORKS TO BE INVESTIGATED AND LOADS IMPOSED PRIOR TO COMMENCEMENT OF WORKS ON SITE IF IN DOUBT ASK.

*Title*:Proposed Extension at 11 Malvern Avenue Ella Street HULL HU5 3BD

Client:Mr & Mrs Blogg Scale: 1:50 & 1:100@A1 Date: 29-04-2021 Drawing No:1 /202124

Paul Taylor Architectural 31 Chartwell Gardens HULL HU7 3FB Tel:01482 819687 Mob:07950655146 e-mail:design@fran2.karoo.co.uk