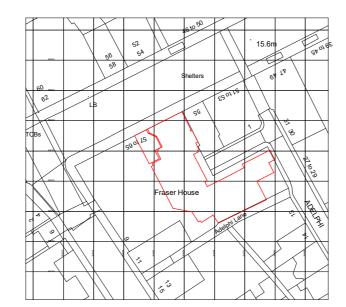

PROPOSED EVANS AND USC GROUND FLOOR SITE LOCATION PLAN

CLIENT

SPORTSDIRECT.com Retail LTD

PROJECT

57-59 UNION STREET ABERDEEN

PROPOSED EVANS AND USC SITE LOCATION

DRAWING TITLE
PROPOSED EVALUATE

PROPOSED EVALUATE

DRAWN BY