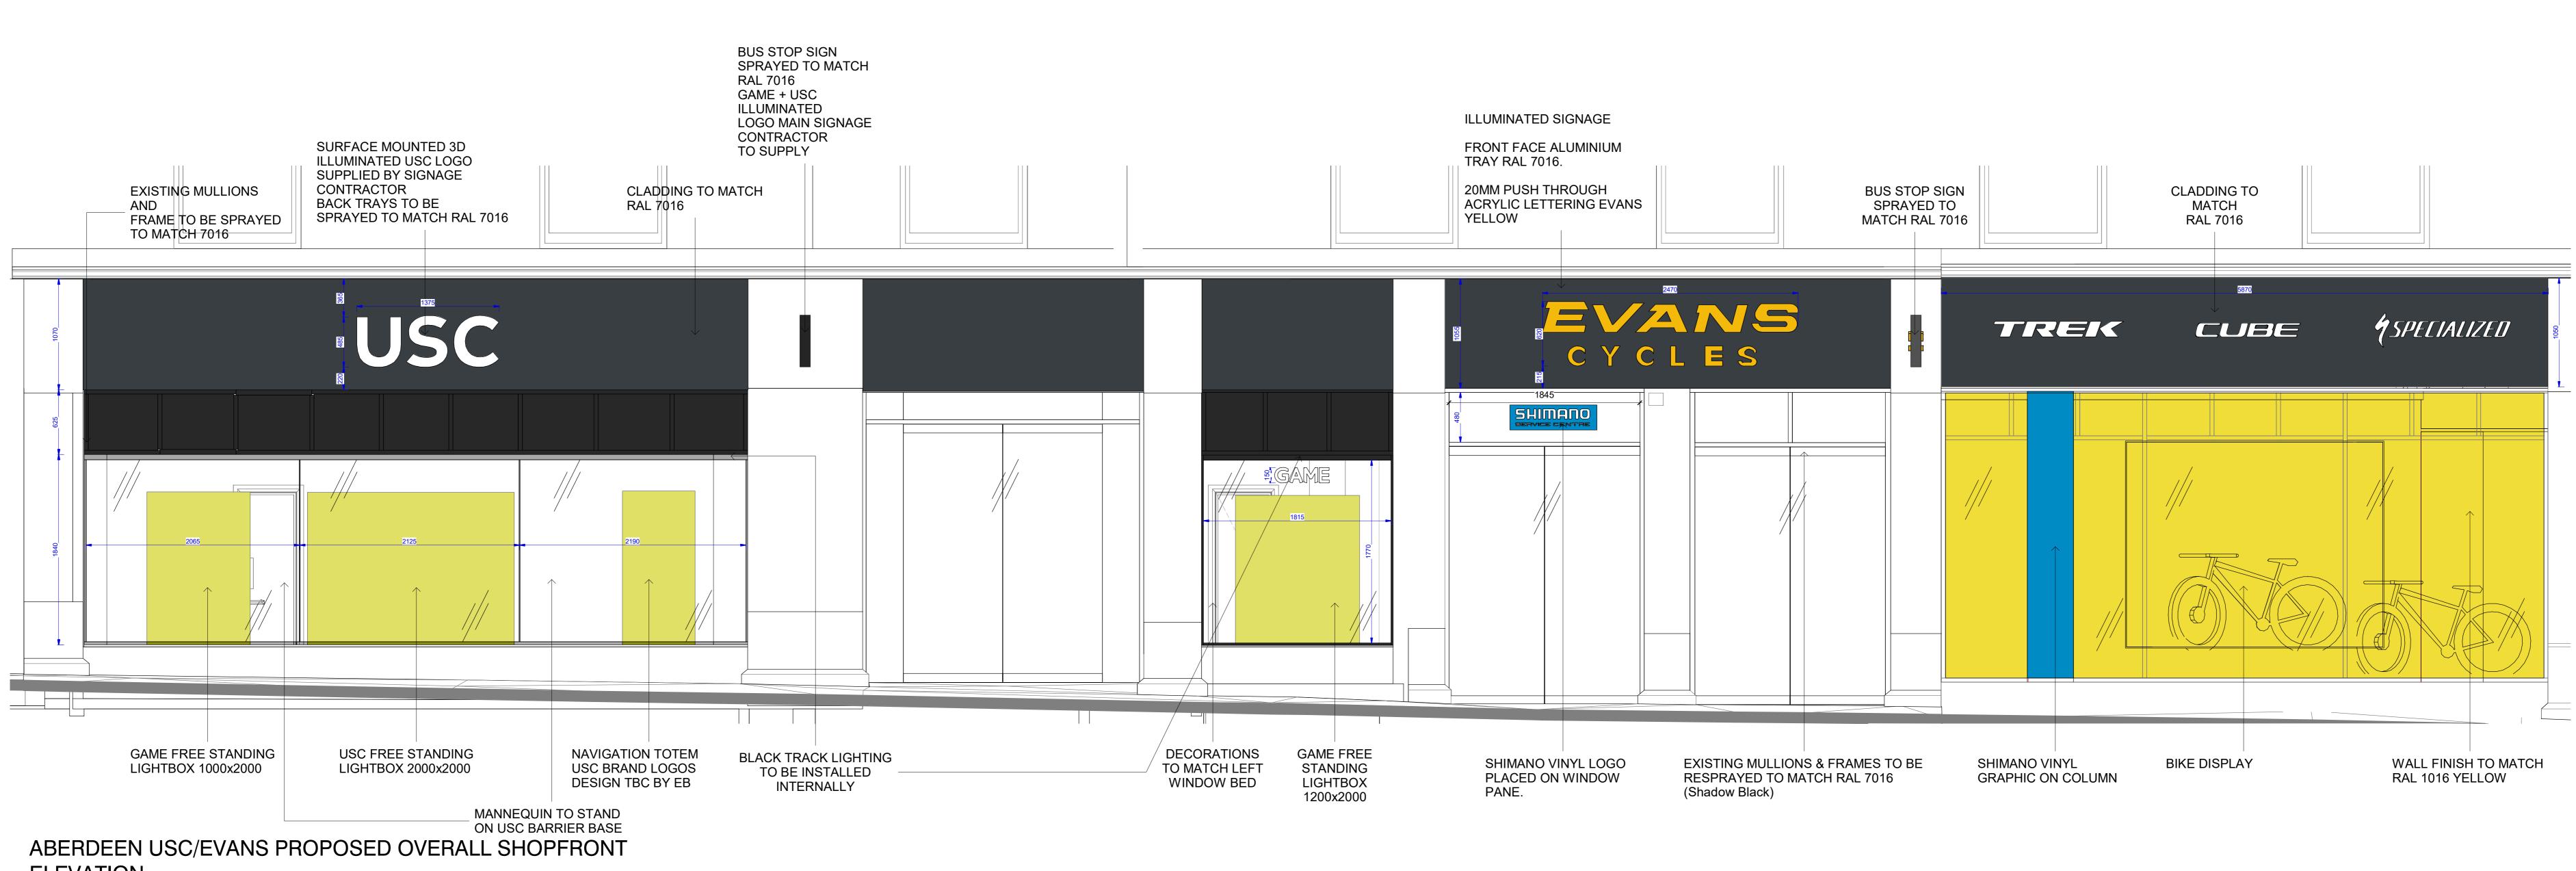

ELEVATION Scale: 1 : 25 @A0

## **IMPORTANT NOTE:**

ALL DIMENSIONS AND LEVELS SHOWN ON THIS DRAWING ARE TO BE CHECKED BY THE CONTRACTOR/ MANUFACTURER PRIOR TO THE COMMENCCEMENT OF ANY WORKS ON SITE OR THE MANUFACTURE OF ANY SITE COMPONENTS.

THIS DRAWING IS NOT TO BE SCALED. DIMENSIONS ARE INDICATED IN MILLIMETRES UNLESS CLEARLY STATED OTHERWISE. COPYRIGHT OF THIS DRAWING BELONGS SOLELY TO CUBE PSL.

LIMITATIONS & THIRD PARTY CLAUSE:

WHERE PARTS OF THE PROPERTY WERE COVERED, OR INACCESSIBLE AT TIME OF SURVEY, POSITIONS OF ELEMENTS ARE MARKED "ASSUMED" ACCORDINGLY.

| REV | DESCRIPTION                             | DATE     | BY |
|-----|-----------------------------------------|----------|----|
| Α   | Elevations updated to latest EB drawing | 21.06.21 | II |
|     |