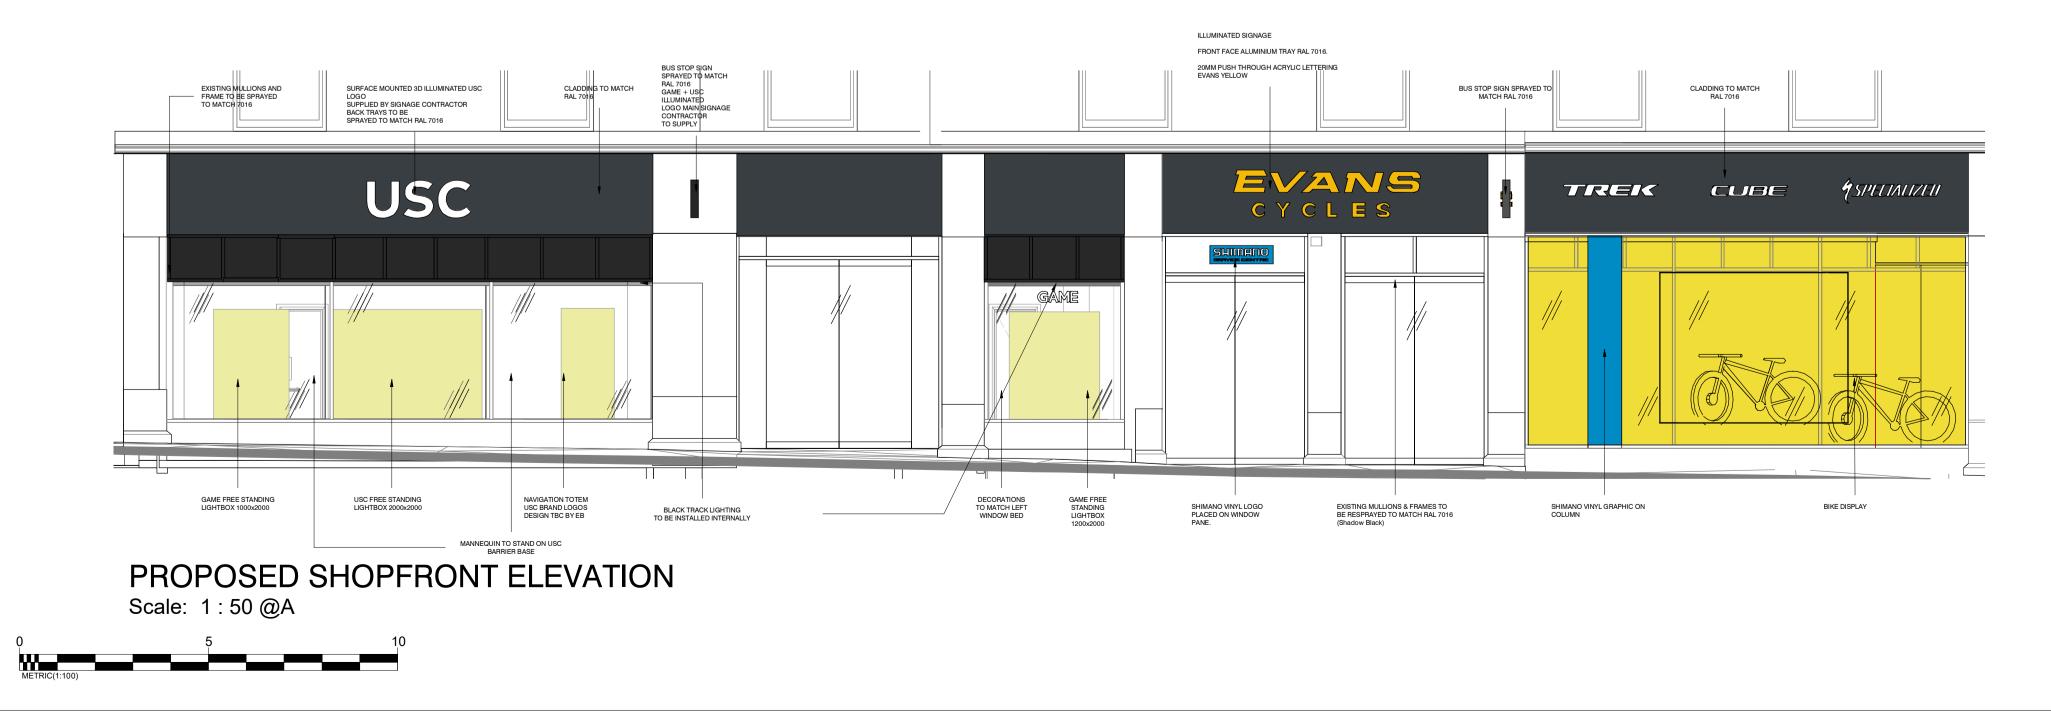

## EXISTING UNION STREET SHOPFRONT ELEVATION Scale: 1:100 @A



## PROPOSED SHOPFRONT ELEVATION DEMOLITIONS Scale: 1:100 @A



## IMPORTANT NOTE:

ALL DIMENSIONS AND LEVELS SHOWN ON THIS DRAWING ARE TO BE CHECKED BY THE CONTRACTOR/ MANUFACTURER PRIOR TO THE COMMENCEMENT OF ANY WORKS ON SITE OR THE MANUFACTURE OF ANY SITE COMPONENTS. THIS DRAWING IS NOT TO BE SCALED.

DIMENSIONS ARE INDICATED IN MILLIMETRES UNLESS CLEARLY STATED OTHERWISE. COPYRIGHT OF THIS DRAWING BELONGS SOLELY TO CUBE PSL.

LIMITATIONS & THIRD PARTY CLAUSE:

WHERE PARTS OF THE PROPERTY WERE COVERED OR INACCESSIBLE AT TIME OF SURVEY POSITIONS OF ELEMENTS ARE MARKED "ASSUMED" ACCORDINGLY.