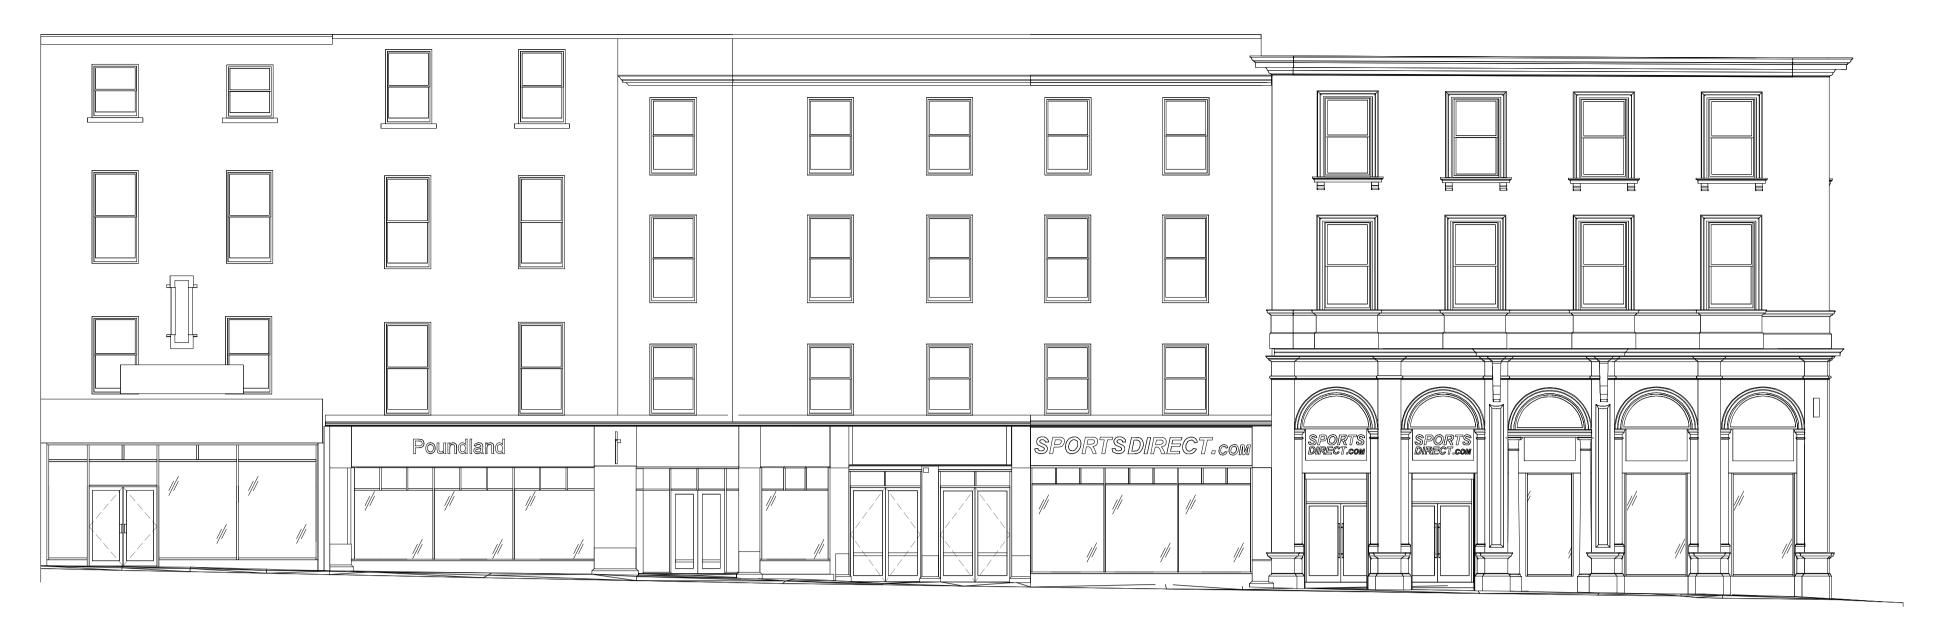

## EXISTING UNION STREET SHOPFRONT ELEVATION Scale: 1:100 @A



## PROPOSED SHOPFRONT ELEVATION DEMOLITIONS Scale: 1:100 @A



## IMPORTANT NOTE:

ALL DIMENSIONS AND LEVELS SHOWN ON THIS DRAWING ARE TO BE CHECKED BY THE CONTRACTOR/ MANUFACTURER PRIOR TO THE COMMENCEMENT OF ANY WORKS ON SITE OR THE MANUFACTURE OF ANY SITE COMPONENTS. THIS DRAWING IS NOT TO BE SCALED.

DIMENSIONS ARE INDICATED IN MILLIMETRES UNLESS CLEARLY STATED OTHERWISE. COPYRIGHT OF THIS DRAWING BELONGS SOLELY TO CUBE PSL.

LIMITATIONS & THIRD PARTY CLAUSE:

WHERE PARTS OF THE PROPERTY WERE COVERED OR INACCESSIBLE AT TIME OF SURVEY POSITIONS OF ELEMENTS ARE MARKED "ASSUMED" ACCORDINGLY.