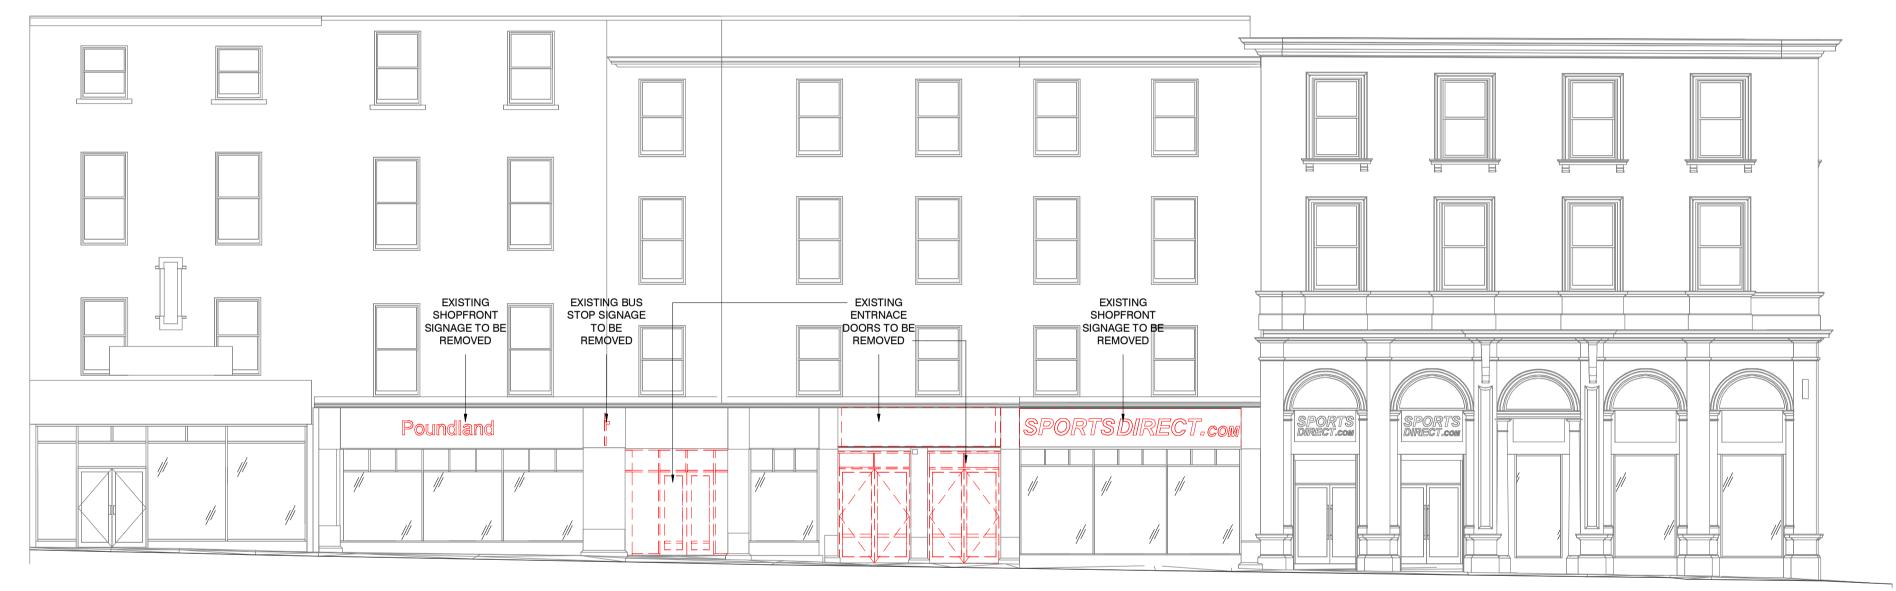

## EXISTING UNION STREET SHOPFRONT ELEVATION Scale: 1:100 @A



## PROPOSED SHOPFRONT ELEVATION DEMOLITIONS Scale: 1:100 @A



## IMPORTANT NOTE:

ALL DIMENSIONS AND LEVELS SHOWN ON THIS DRAWING ARE TO BE CHECKED BY THE CONTRACTOR/ MANUFACTURER PRIOR TO THE COMMENCEMENT OF ANY WORKS ON SITE OR THE MANUFACTURE OF ANY SITE COMPONENTS. THIS DRAWING IS NOT TO BE SCALED.

DIMENSIONS ARE INDICATED IN MILLIMETRES UNLESS CLEARLY STATED OTHERWISE. COPYRIGHT OF THIS DRAWING BELONGS SOLELY TO CUBE PSL.

LIMITATIONS & THIRD PARTY CLAUSE:

WHERE PARTS OF THE PROPERTY WERE COVERED OR INACCESSIBLE AT TIME OF SURVEY POSITIONS OF ELEMENTS ARE MARKED "ASSUMED" ACCORDINGLY.