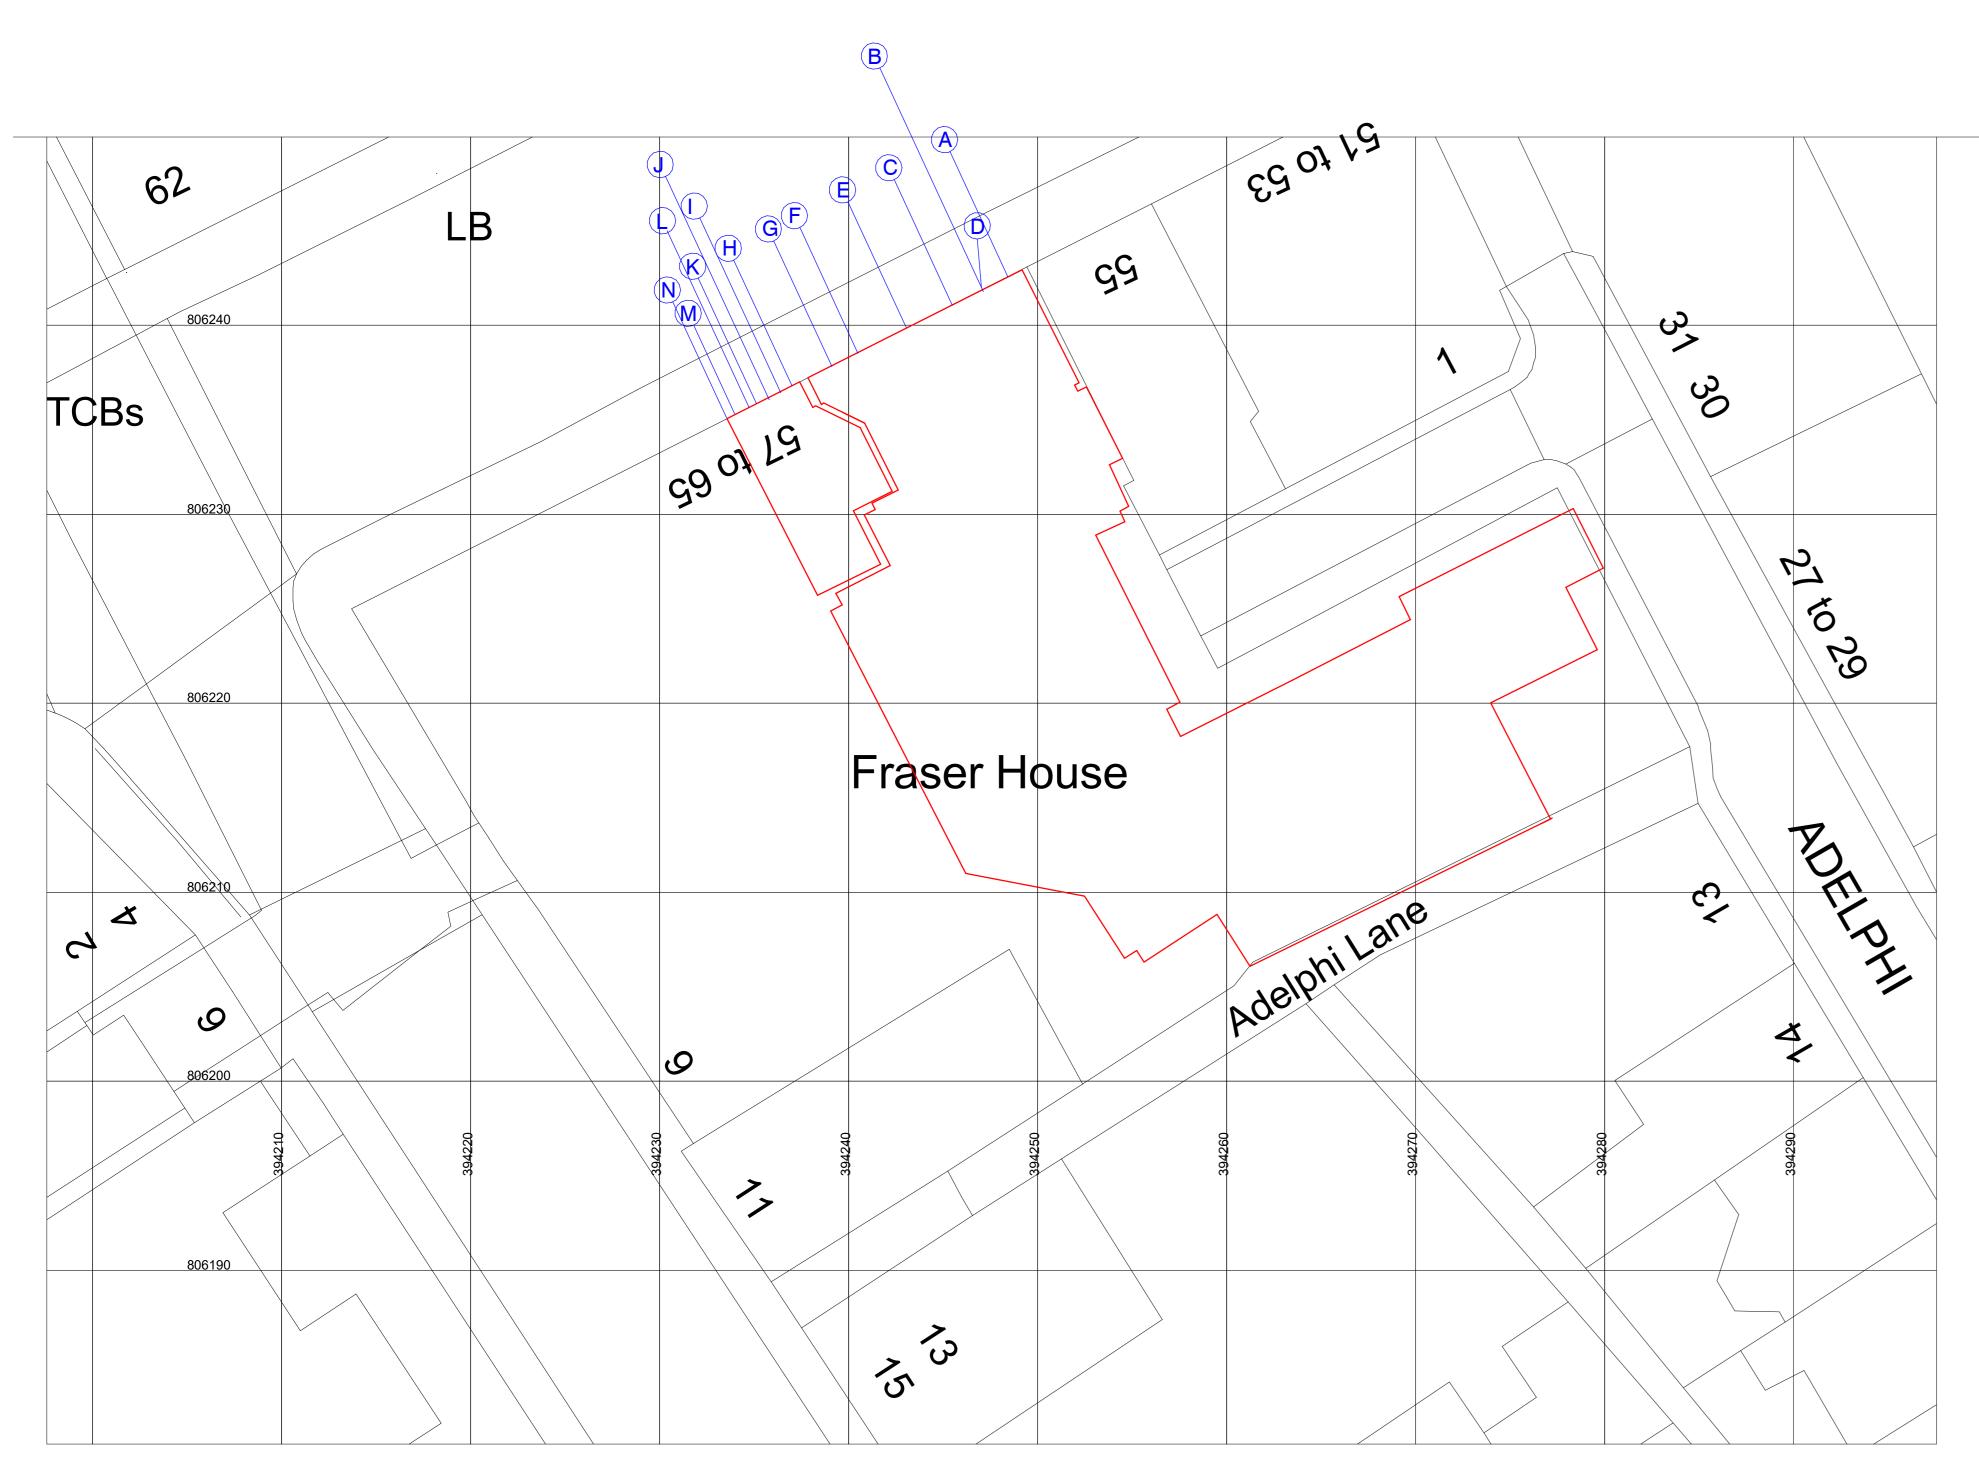

ABERDEEN USC/EVANS PROPOSED GF SIGNAGE LOCATION PLAN Scale: 1 : 200 @A

Scale: 1 : 25 @A

**IMPORTANT NOTE:** 

ALL DIMENSIONS AND LEVELS SHOWN ON THIS DRAWING ARE TO BE CHECKED BY THE CONTRACTOR/ MANUFACTURER PRIOR TO THE COMMENCCEMENT OF ANY WORKS ON SITE OR THE MANUFACTURE OF ANY SITE COMPONENTS.