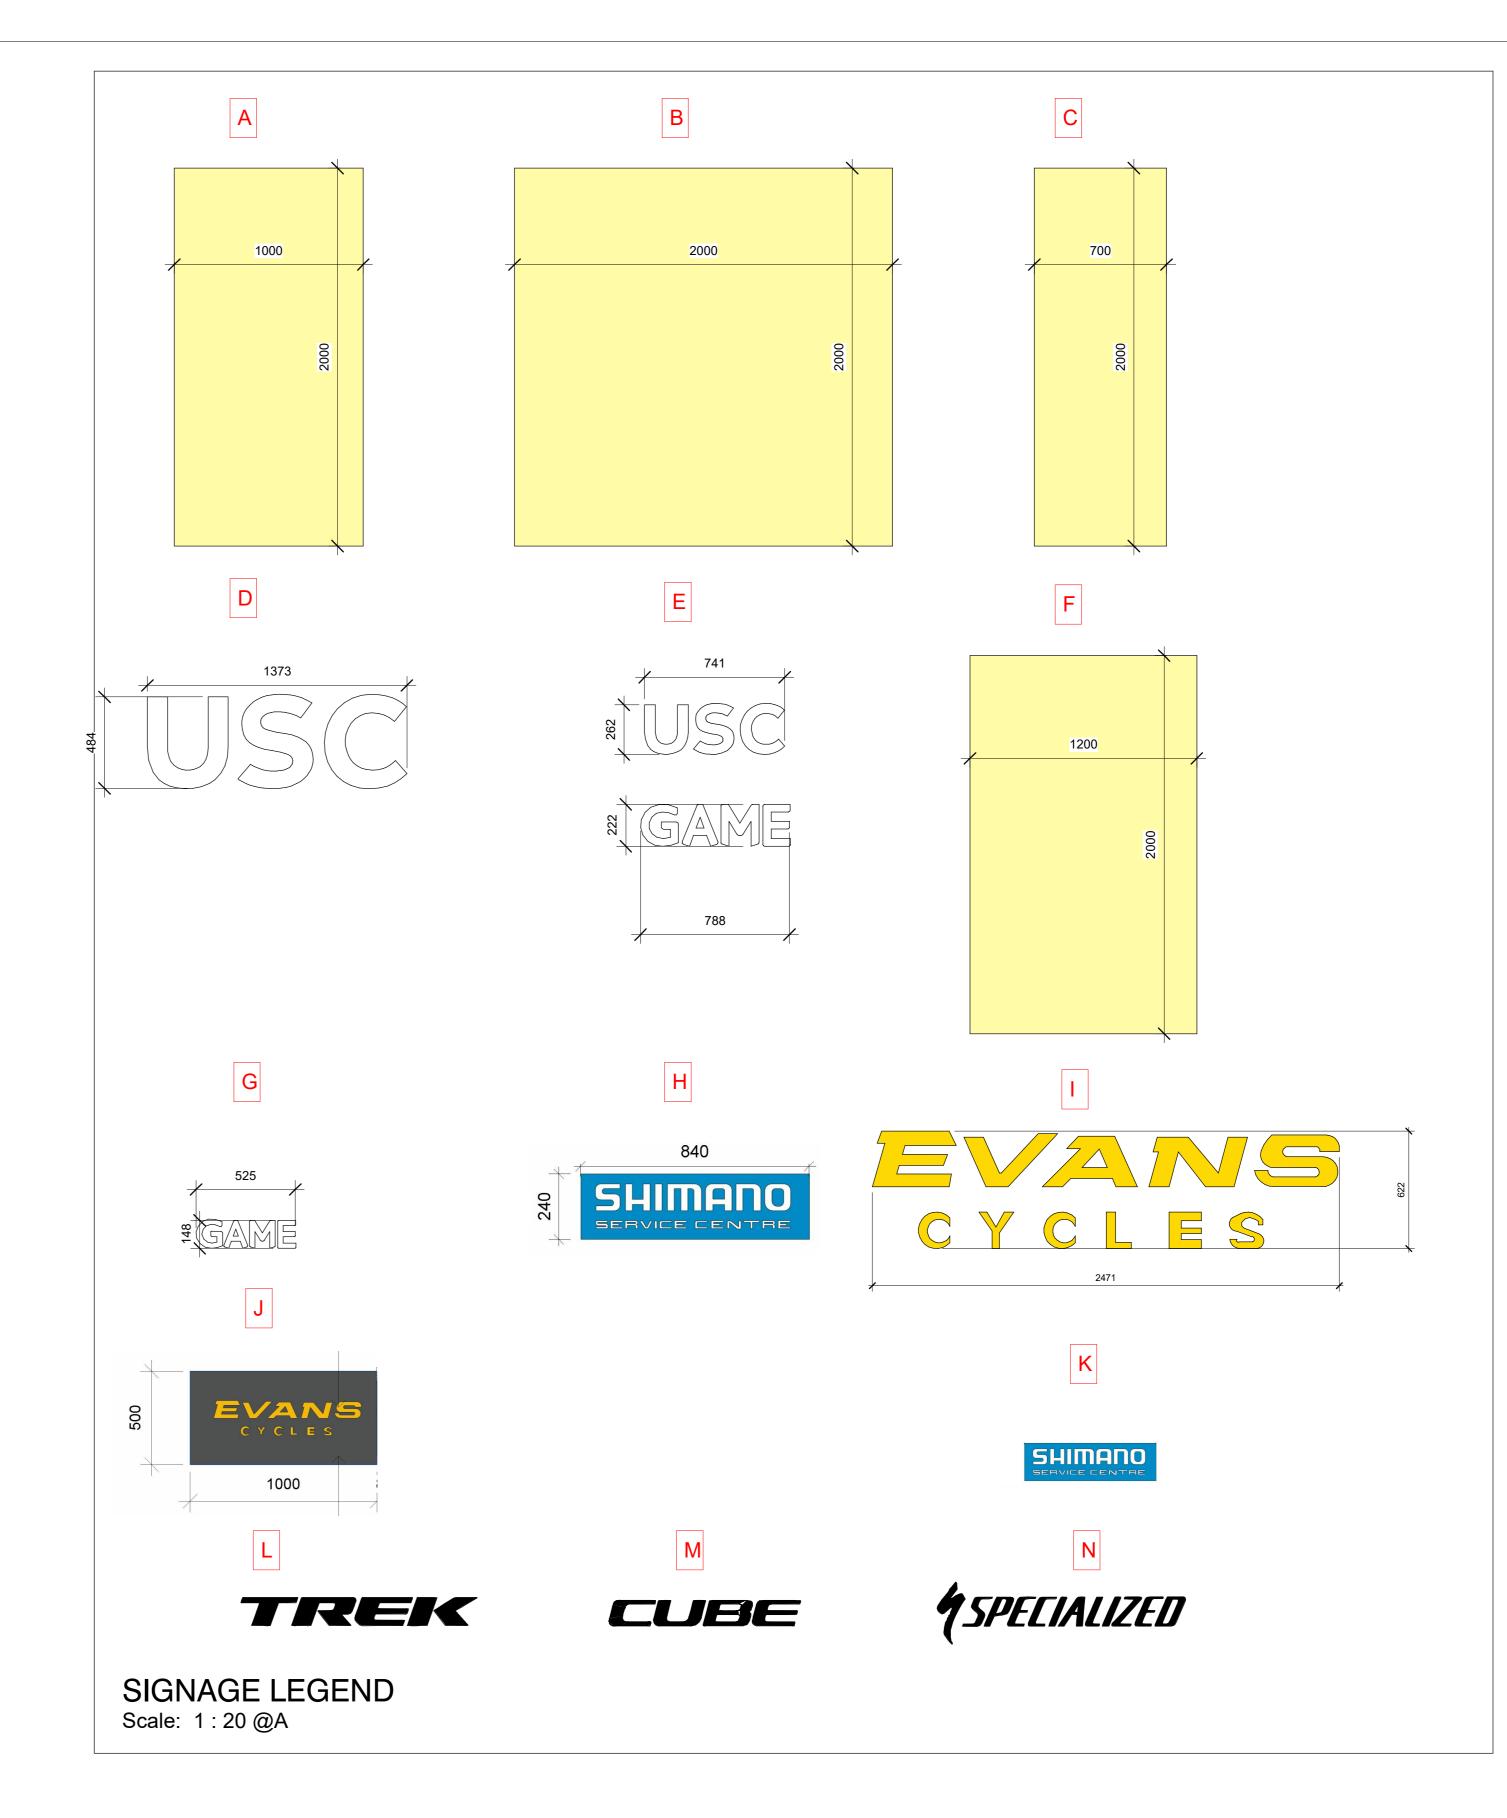

ABERDEEN USC/EVANS PROPOSED GF SIGNAGE LOCATION PLAN Scale: 1 : 200 @A

Scale: 1 : 25 @A

**IMPORTANT NOTE:** 

ALL DIMENSIONS AND LEVELS SHOWN ON THIS DRAWING ARE TO BE CHECKED BY THE CONTRACTOR/ MANUFACTURER PRIOR TO THE COMMENCCEMENT OF ANY WORKS ON SITE OR THE MANUFACTURE OF ANY SITE COMPONENTS.