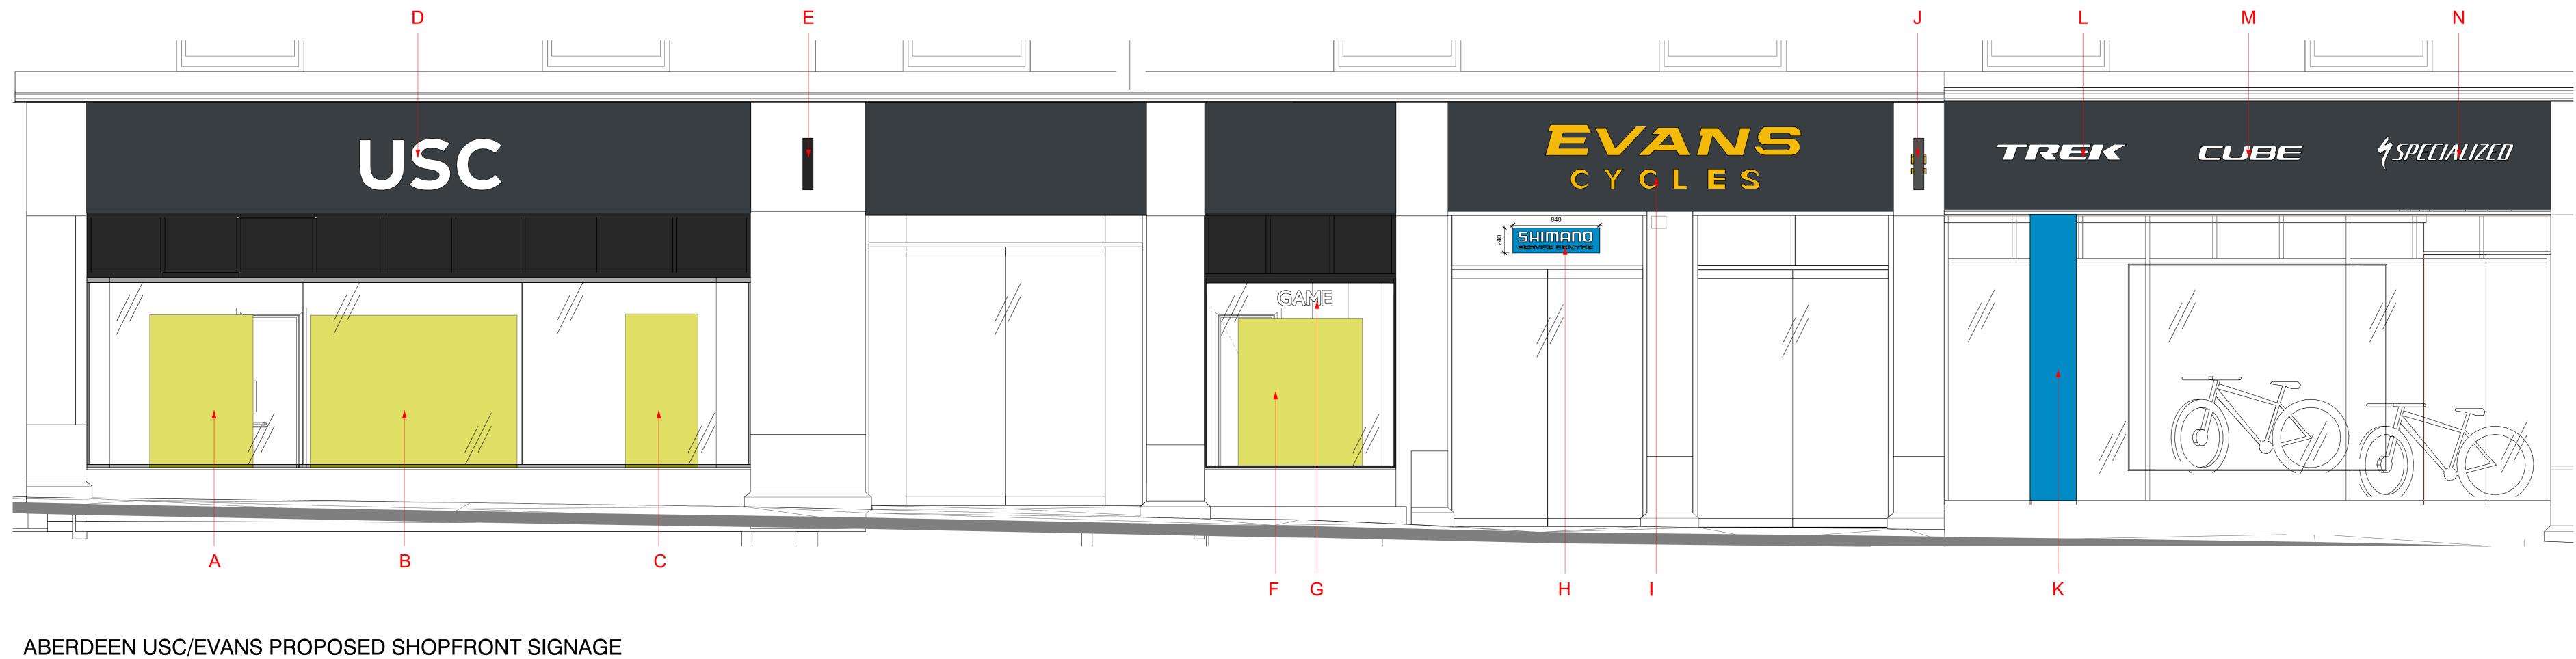

ABERDEEN USC/EVANS PROPOSED GF SIGNAGE LOCATION PLAN Scale: 1 : 200 @A

Scale: 1 : 25 @A

**IMPORTANT NOTE:** 

ALL DIMENSIONS AND LEVELS SHOWN ON THIS DRAWING ARE TO BE CHECKED BY THE CONTRACTOR/ MANUFACTURER PRIOR TO THE COMMENCCEMENT OF ANY WORKS ON SITE OR THE MANUFACTURE OF ANY SITE COMPONENTS.