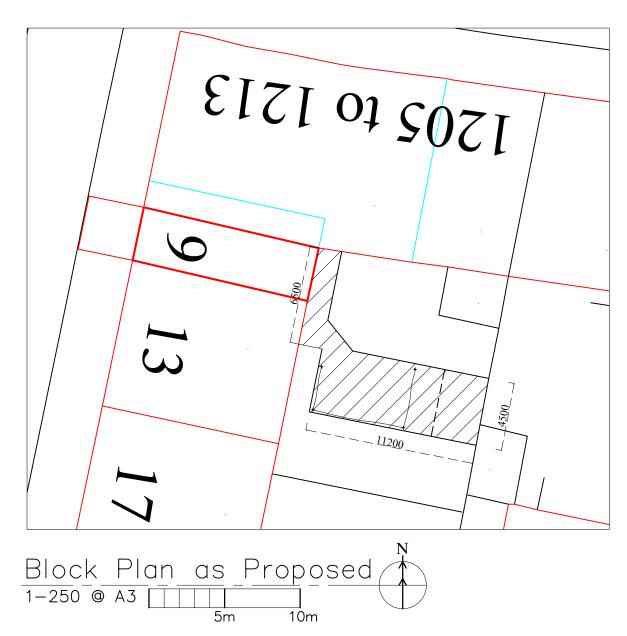

Slabbed pathway from close door to drying and refuse area. Boundary surrounded by black painted metal fencing and timber fence to rear.

Each close served with individual drying and refuse area, all kept in good condition.

Approx dimensions shown on plan.

| Rev                                           | Date                                                                           |                 | Desc     |  |
|-----------------------------------------------|--------------------------------------------------------------------------------|-----------------|----------|--|
| Issue                                         | Status                                                                         |                 | Planning |  |
| Project Title<br>9 Burghead Place,<br>G51 4QN |                                                                                |                 |          |  |
| Scale<br>As Stated @ A3                       |                                                                                | Date<br>04-2021 |          |  |
| Moss Street studios                           |                                                                                |                 |          |  |
|                                               | 33 Moss Street,<br>Paisley PA1 1DL<br>Tel. 0141 847 1616<br>Mob. 07831 571 301 |                 |          |  |
| Job No                                        | Drawir                                                                         | ng No           | Rev      |  |
| 1941                                          | 1941-                                                                          | -LP             | Α        |  |