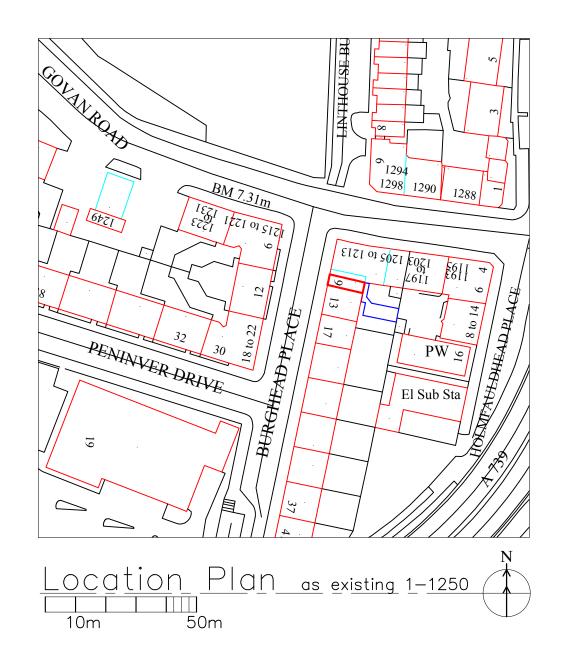

Approx dimensions shown on plan.

| Rev                                           | Date                                                                           |                 | Desc     |  |
|-----------------------------------------------|--------------------------------------------------------------------------------|-----------------|----------|--|
| Issue                                         | Status                                                                         |                 | Planning |  |
| Project Title<br>9 Burghead Place,<br>G51 4QN |                                                                                |                 |          |  |
| Scale<br>As Stated @ A3                       |                                                                                | Date<br>04-2021 |          |  |
| Moss Street studios                           |                                                                                |                 |          |  |
|                                               | 33 Moss Street,<br>Paisley PA1 1DL<br>Tel. 0141 847 1616<br>Mob. 07831 571 301 |                 |          |  |
| Job No                                        | Drawir                                                                         | ng No           | Rev      |  |
| 1941                                          | 1941-                                                                          | -LP             | Α        |  |