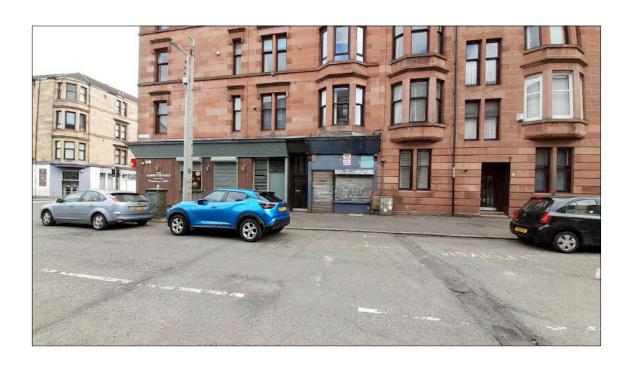

## **Description of shop unit**

The shop is located on the ground floor of a red sandstone flat in the Linthouse area.

Some tenement flats in the close belong to the 'Linthouse Housing Association' and appear to have been renovated some years ago.

Linthouse are also the factors for the Tenement.

The shop unit is in a very run down state and unoccupied. (See photograph.)

The frontage is dilapidated and requires renovation.

Inside there are issues with structure / walls