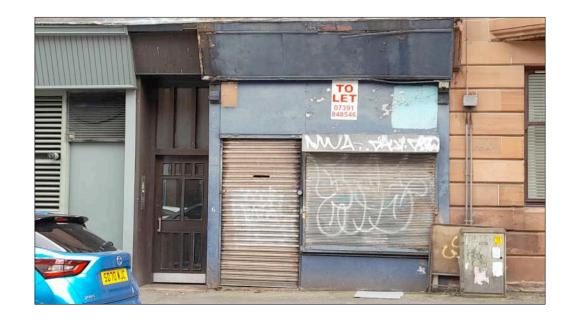

Linthouse are also the factors for the Tenement.

The shop unit is in a very run down state and unoccupied. (See photograph.)

The frontage is dilapidated and requires renovation.

Inside there are issues with structure / walls

It is unlikely that the shop will be occupied as a retail unit, being very small.

Other shops in the neighbourhood have been converted to flats.

As a close neighbour to 'Liddle Food Store' it is unlikely to be used as a convenience store.

## Structure.

The frontage has structural issues with opening joints in the sandstone and it is unlikely that this will be attended to unless the property has an owner with the intention of repairing these.