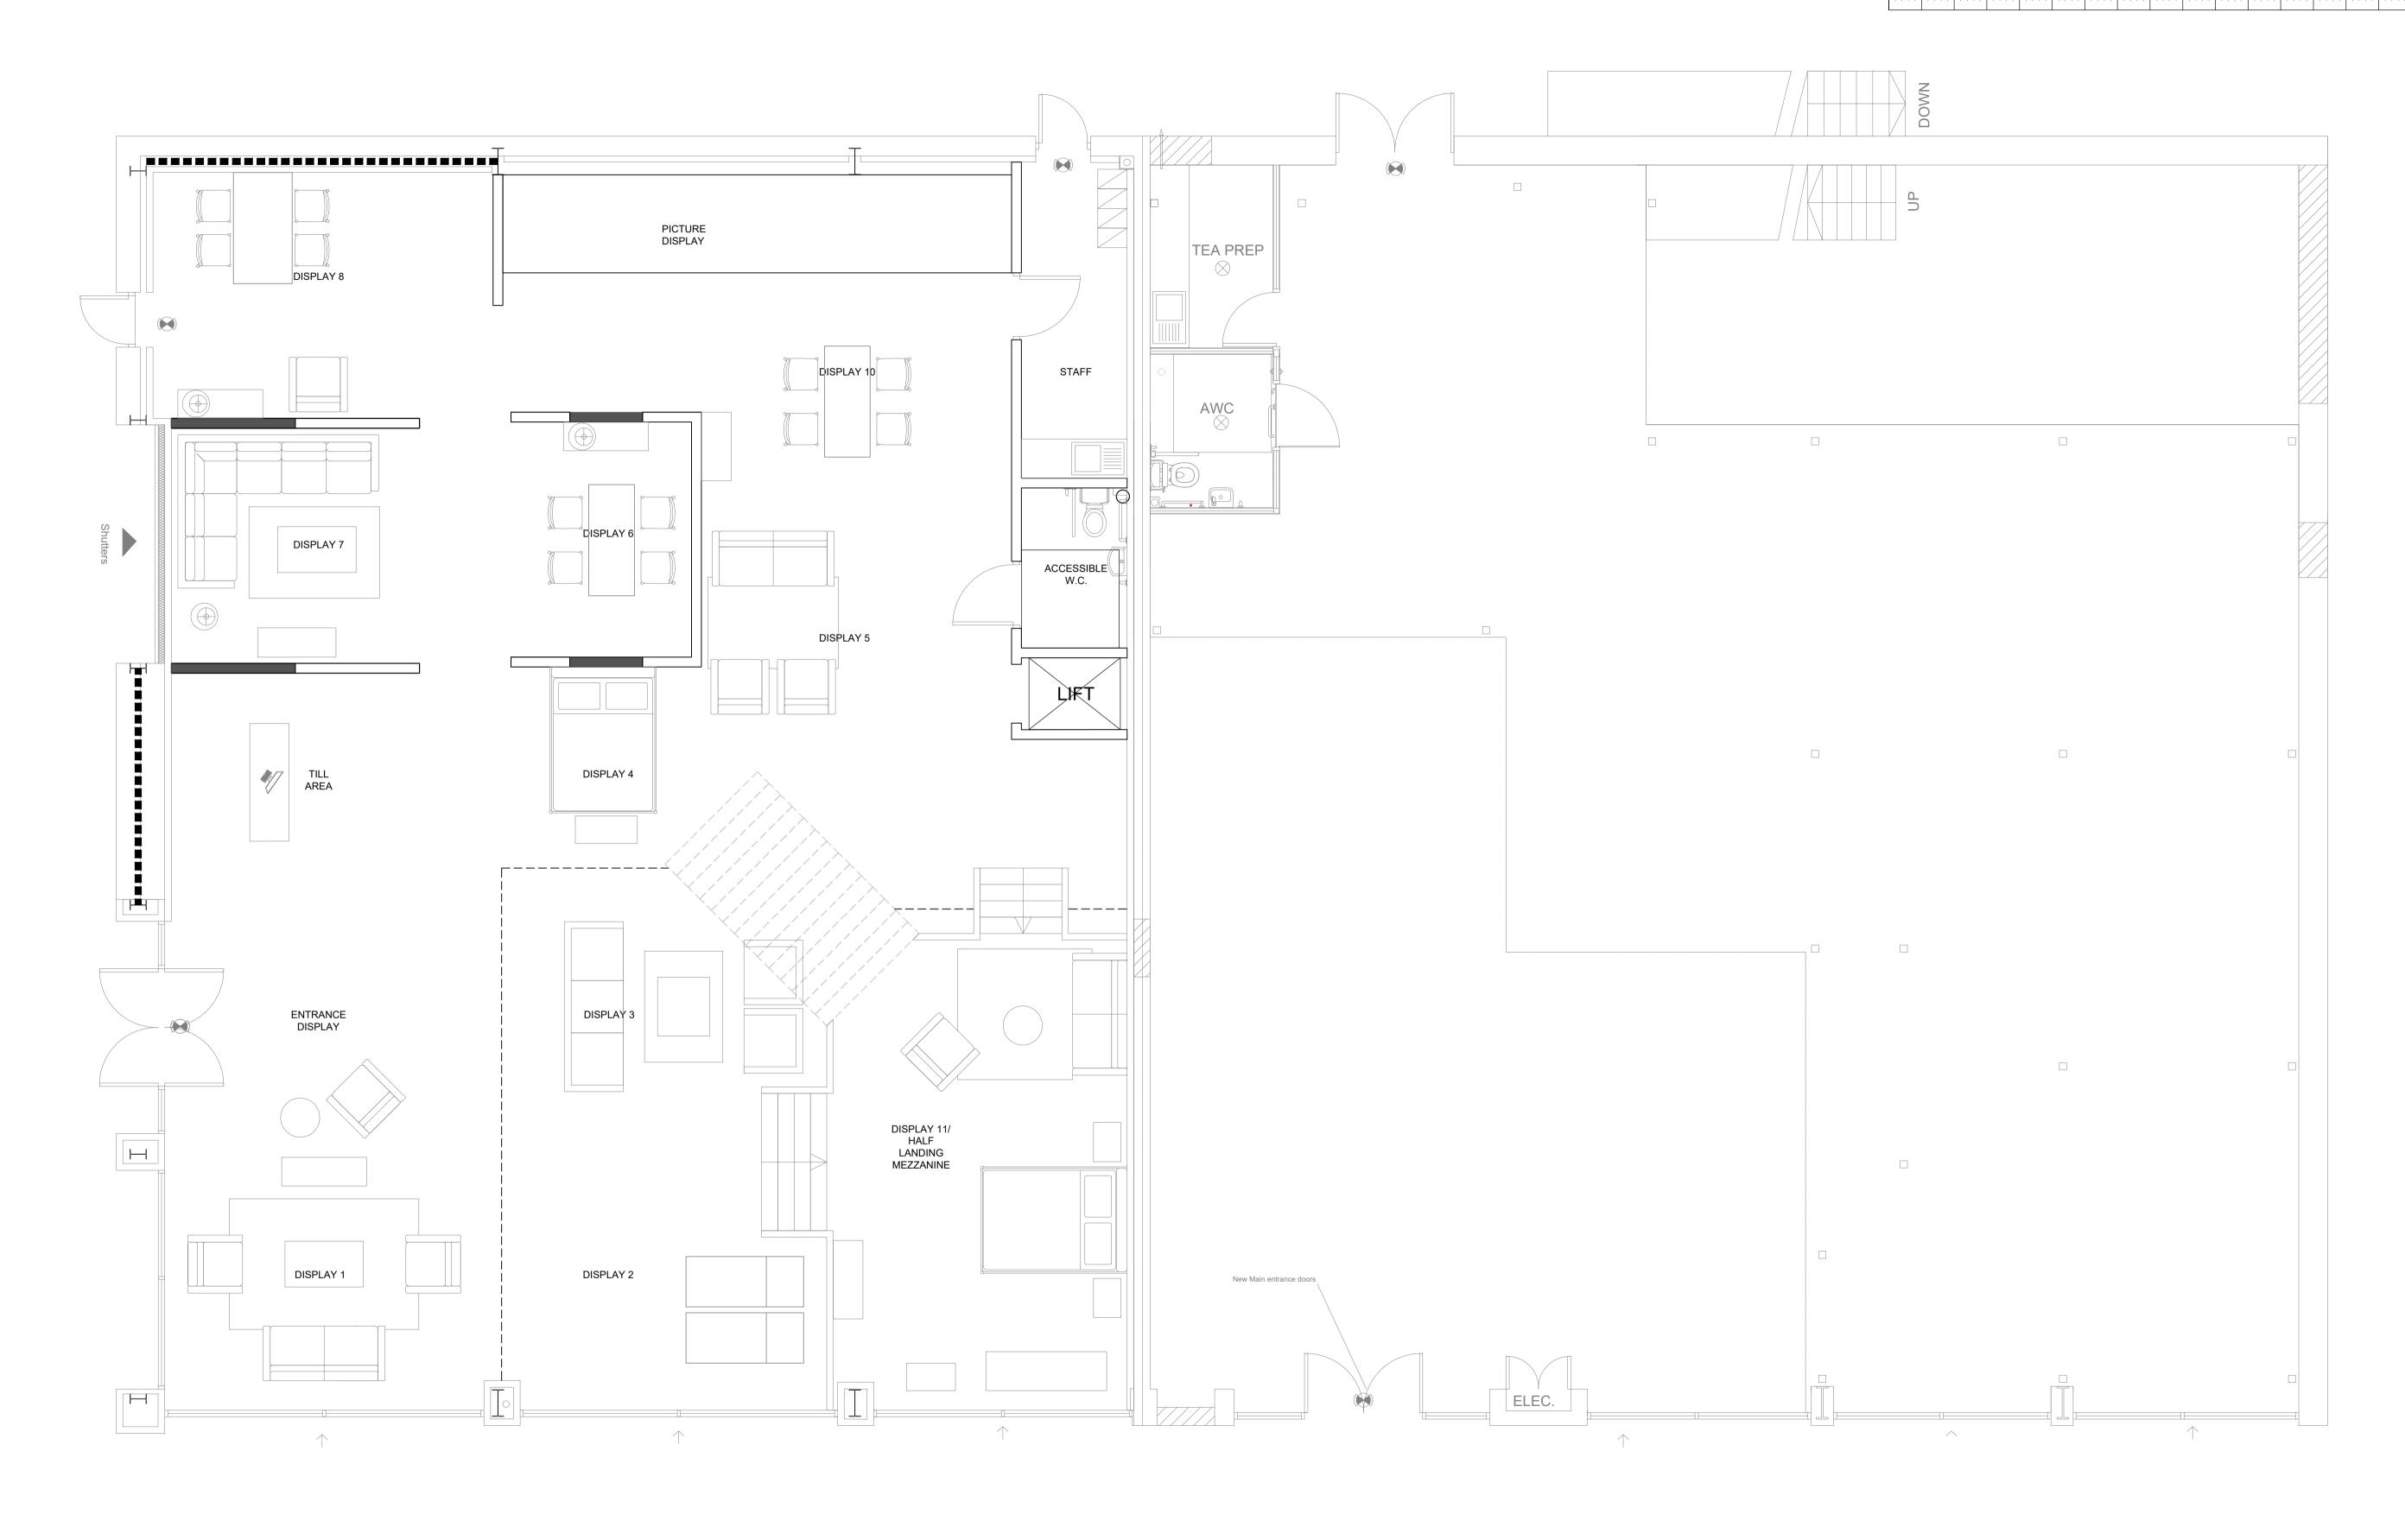

| RE | Evision                                                                                                                 | DATE       | CHECKED | DATE | R | REVISION | CHECKED | DATE |
|----|-------------------------------------------------------------------------------------------------------------------------|------------|---------|------|---|----------|---------|------|
| A  | LIFT ADDED, STAFF AREA ALTERED, TILL AREA MOVED                                                                         | 19.05.2021 |         |      | Ш |          |         |      |
| 8  | STAIRCASES ALTERED/ADDED, LIFT MOVED, CHANGES TO STAFF AREA, PARTITIONS REMOVED AT ENTRANCE \$ ADDITIONAL DISPLAY ADDED | 20.05.2021 |         |      |   |          |         |      |
| C  | WALLS LINED 100mm, HALF LANDING ALTERED, STAIR TREDS CHANGED.                                                           | 21.05.2021 |         |      | G |          |         |      |
| D  | PLANS ALTERED TO MATCH DETAIL AFTER SURVEY OF UNIT AND SINK ADDED TO STAFF AREA                                         | 26.05.2021 |         |      | K |          |         |      |