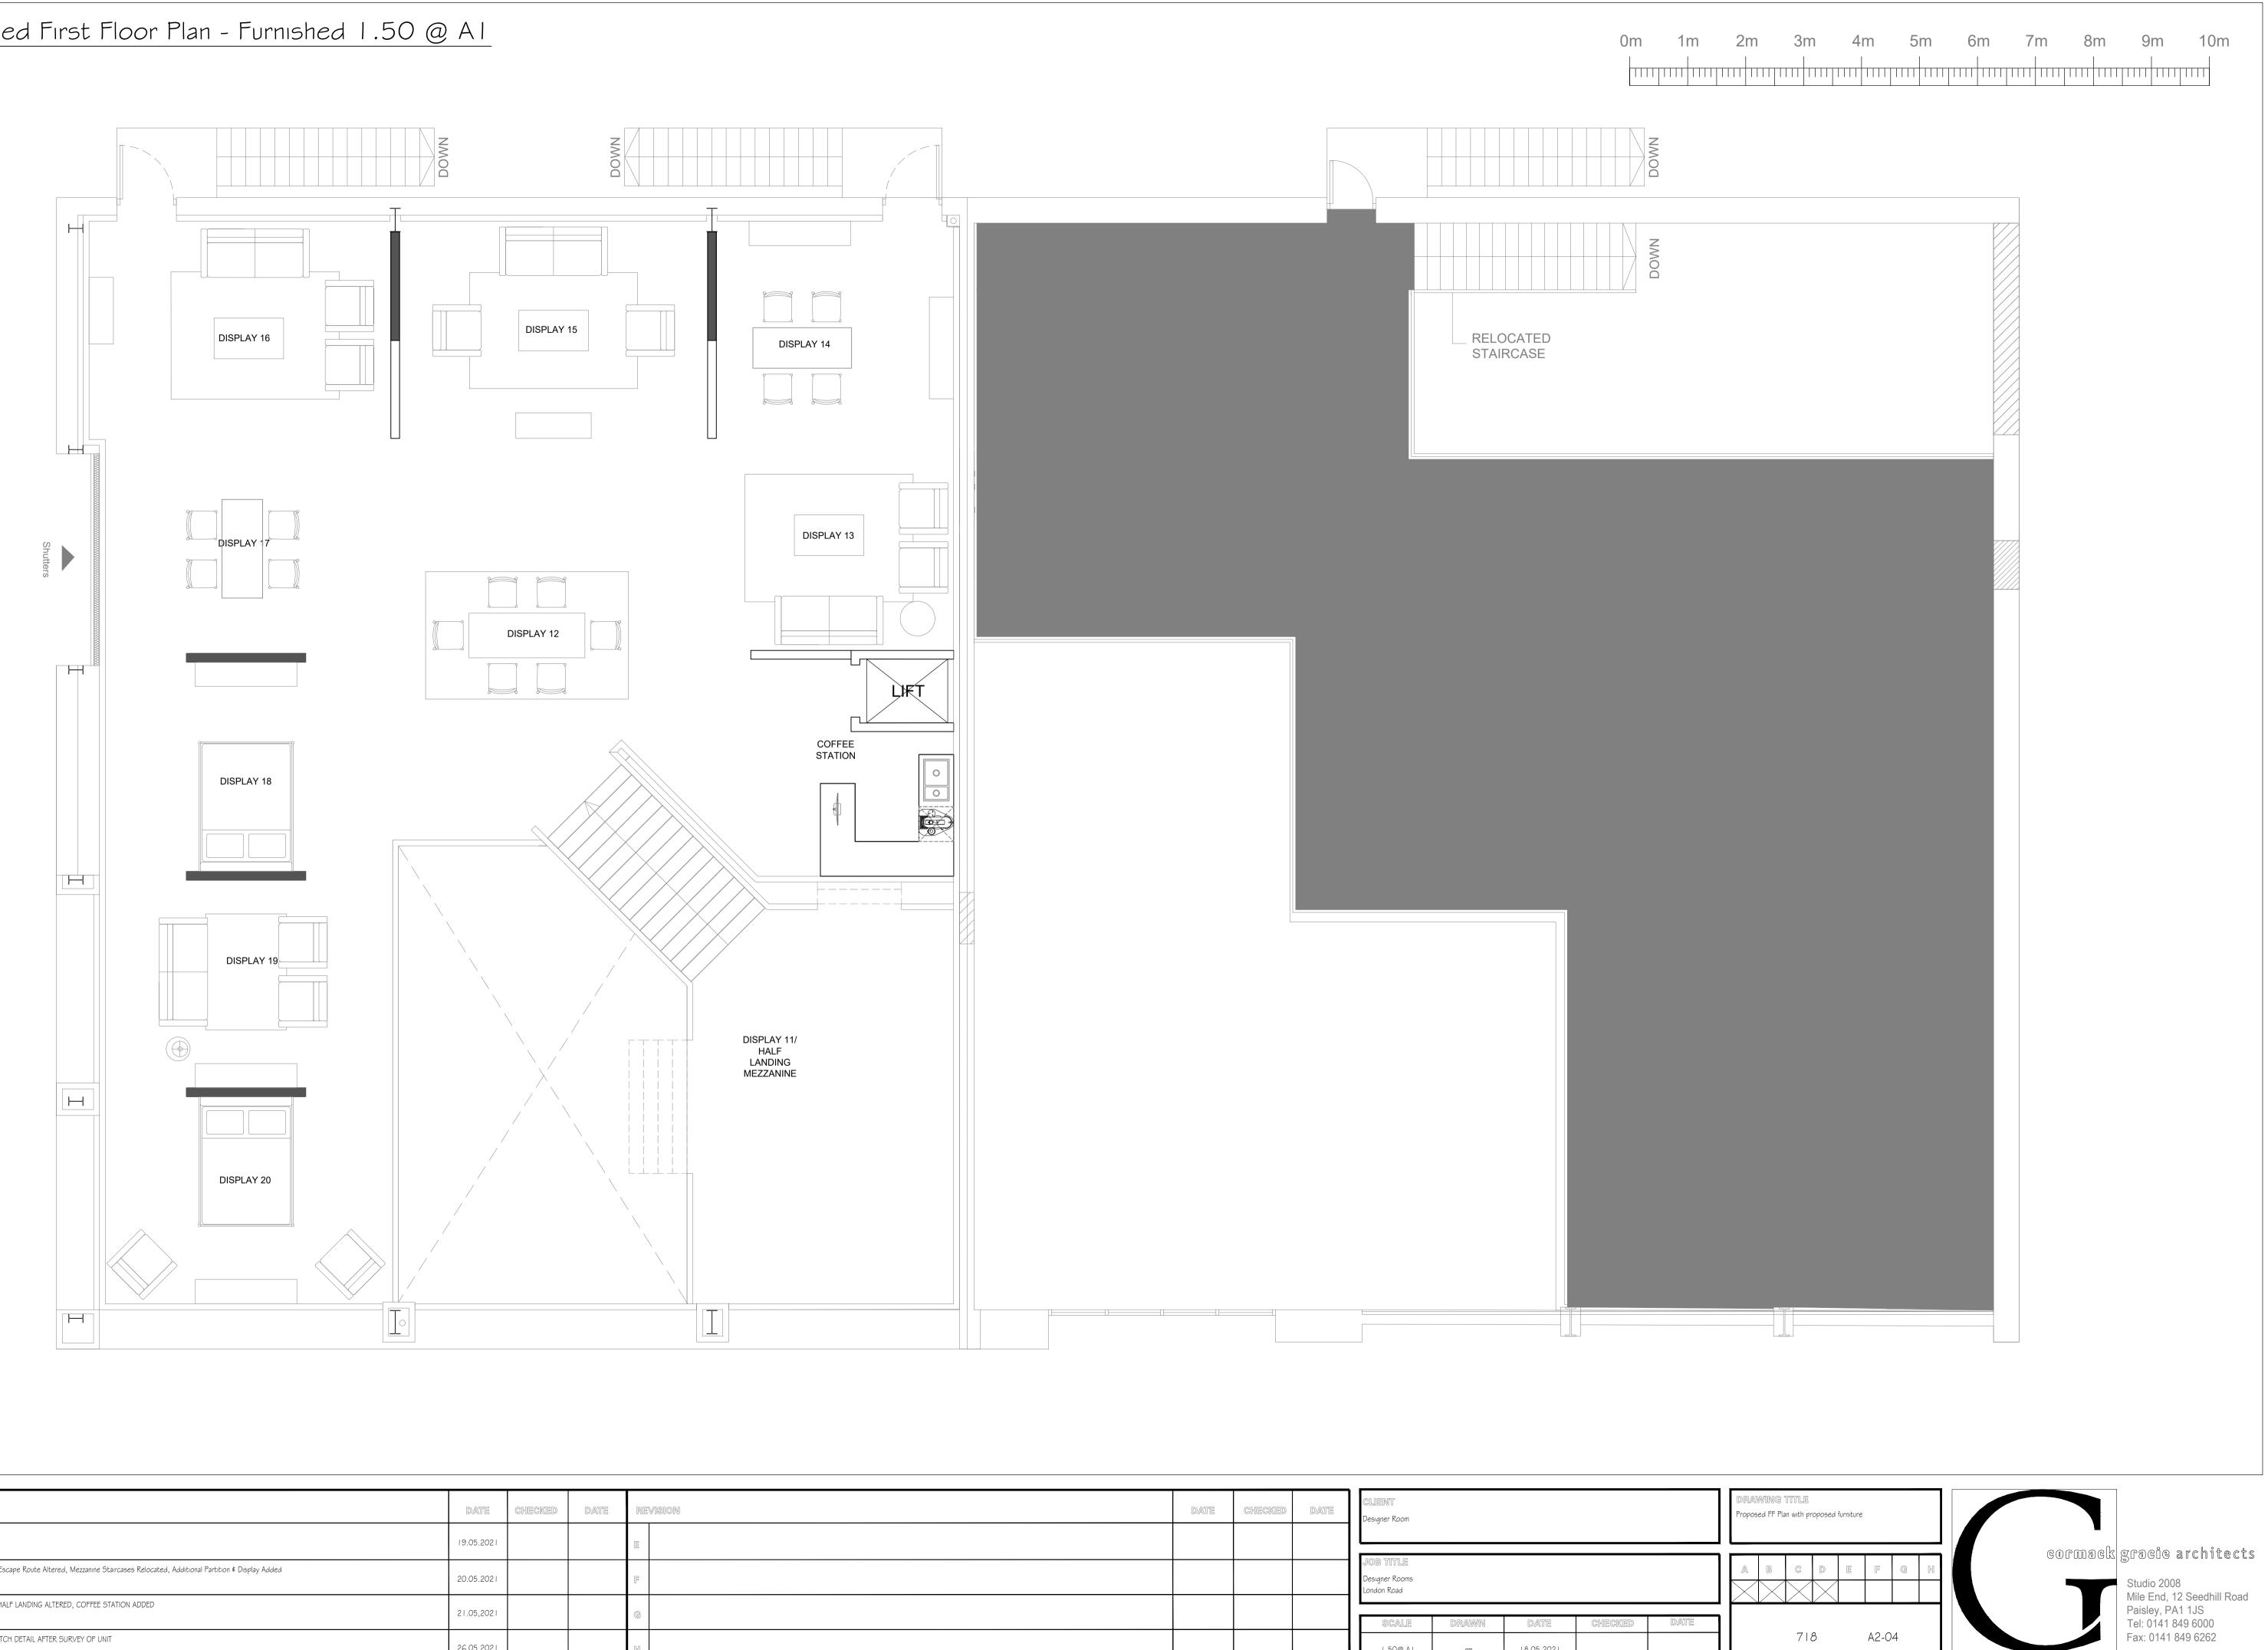

## Proposed First Floor Plan - Furnished 1.50 @ A1

| REVISION |                                                                                                                   | DATE       | CHECKED | DATE | REVISION |  |
|----------|-------------------------------------------------------------------------------------------------------------------|------------|---------|------|----------|--|
| A        | LIFT ADDED                                                                                                        | 19.05.2021 |         |      | E        |  |
| ß        | Lift Location Amended, Escape Route Altered, Mezzanine Staircases Relocated, Additional Partition & Display Added | 20.05.2021 |         |      | Ę        |  |
| C        | WALLS LINED 100mm, HALF LANDING ALTERED, COFFEE STATION ADDED                                                     | 21.05,2021 |         |      | G        |  |
| D        | PLANS ALTERED TO MATCH DETAIL AFTER SURVEY OF UNIT                                                                | 26.05.2021 |         |      | Н        |  |