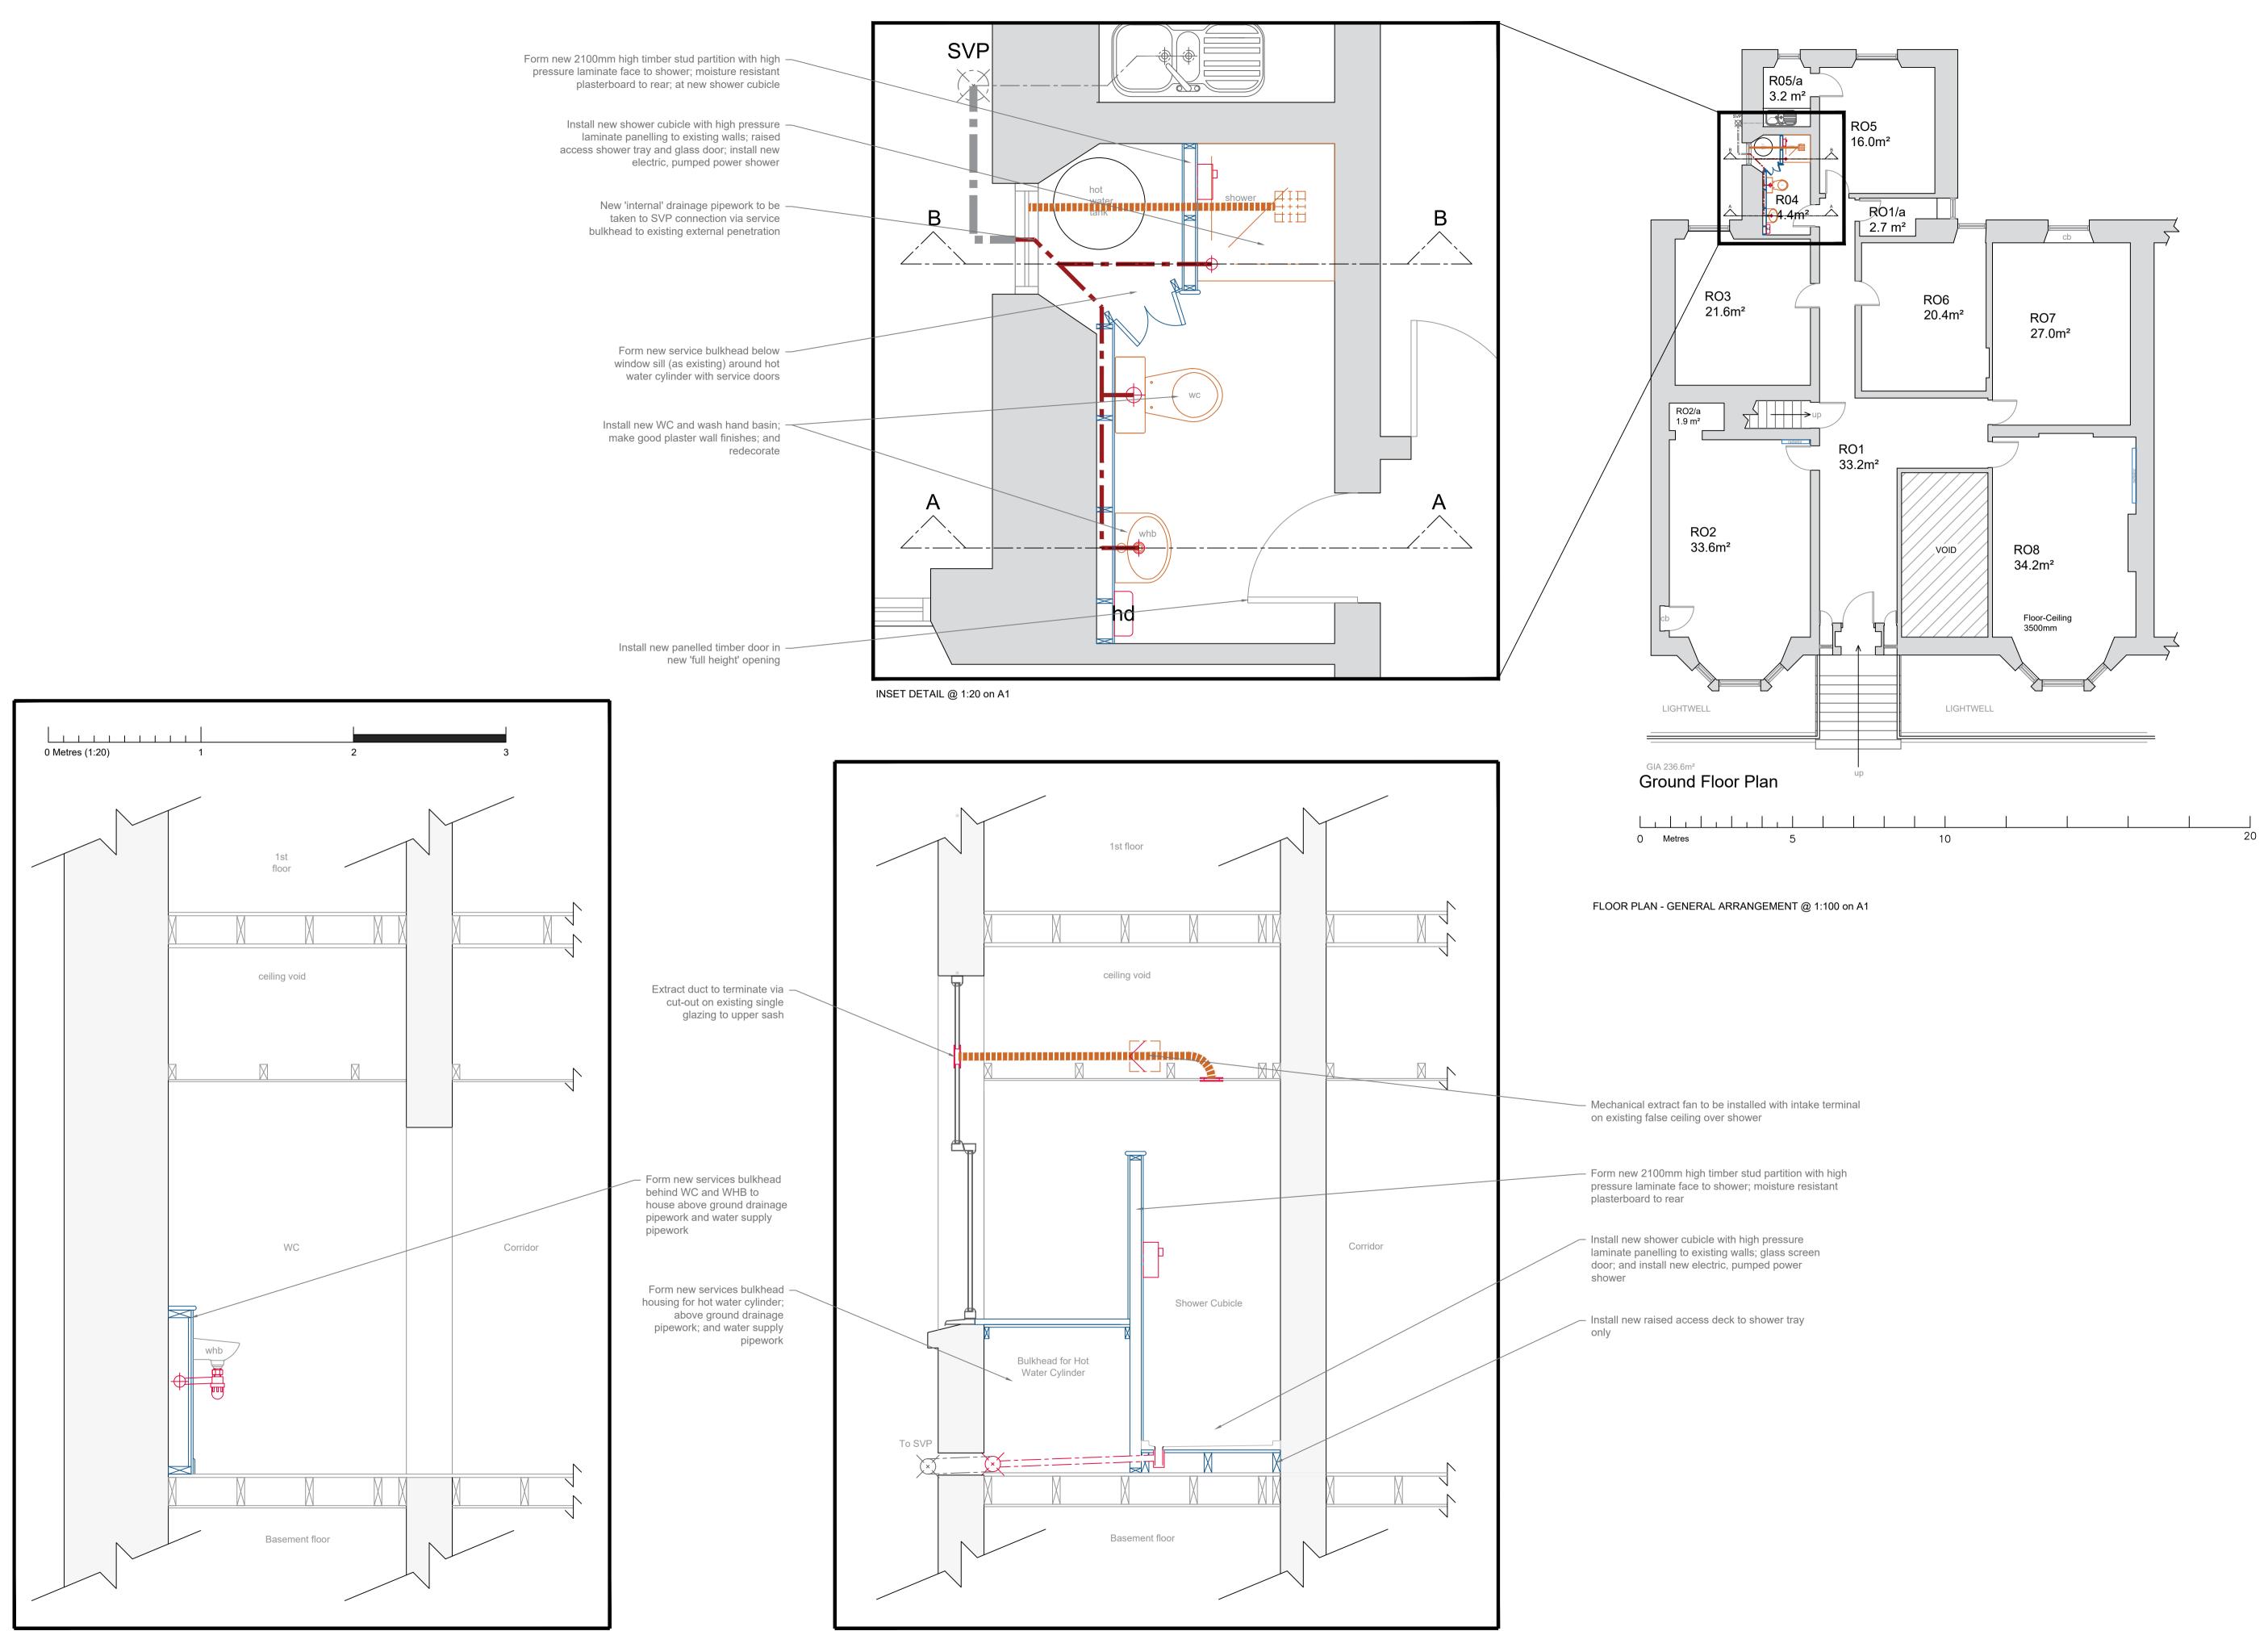

## DRAINAGE

| X SVP   | Soil Vent Pipe        |
|---------|-----------------------|
| <b></b> | 110mm drainage pop-up |
| +       | 50mm whb trap         |

Internal drainage pipework

External drainage pipework

## **HEATING & VENTILATION** □======+ LTHW radiator with TRV Electric smart heater with thermostat (p=programmable)

|    | Hot water storage tank |
|----|------------------------|
|    | Extract vent grille    |
|    | Extract ducting route  |
| K] | In-line extract fan    |
|    | Extract fan terminal   |
| hd | Hand drier             |
| D  | Electric shower        |