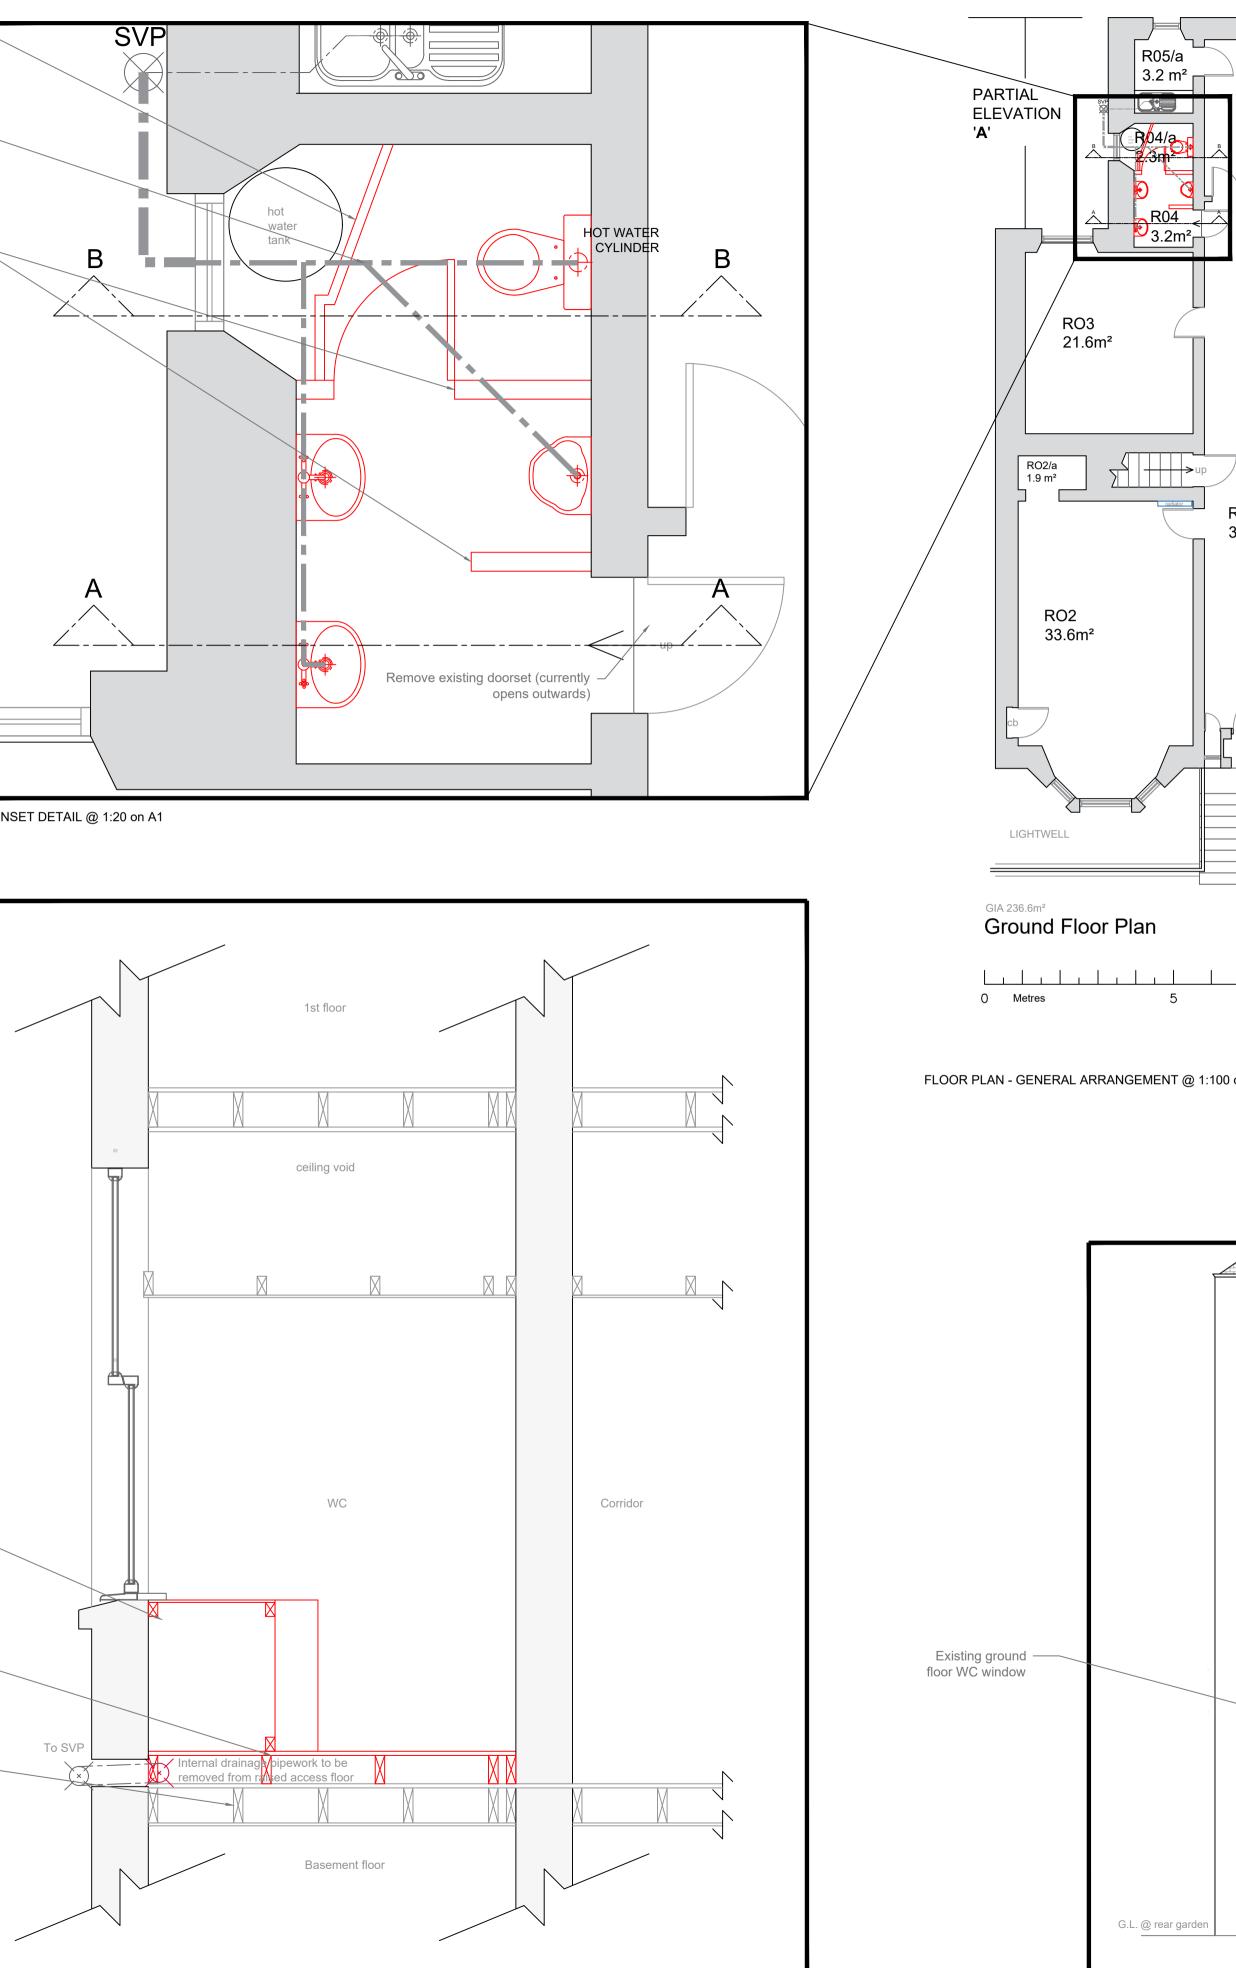

SECTION A-A @ 1:20 on A1

SECTION B-B @ 1:20 on A1

PARTIAL ELEVATION 'A' @ 1:100 on A1

RO5

16.0m²

Do Not Scale Dimensions from Drawings. All dimensions to be verified on site, and any discrepancy to be notified to RSPB.

| DRAINAGE |                |
|----------|----------------|
| X SVP    | Soil Vent Pipe |

- 110mm drainage pop-up
- 50mm whb trap
- Internal drainage pipework
- External drainage pipework

| HEATING & VENTILATION                     |                                                        |
|-------------------------------------------|--------------------------------------------------------|
| ⊂:=:=:=+                                  | LTHW radiator with TRV                                 |
| <b>q</b>                                  | Electric smart heater with thermostat (p=programmable) |
|                                           | Hot water storage tank                                 |
|                                           | Extract vent grille                                    |
| janaan aan ay ahaa ahaa ahaa ahaa ahaa ah | Extract ducting route                                  |
| K]                                        | In-line extract fan                                    |