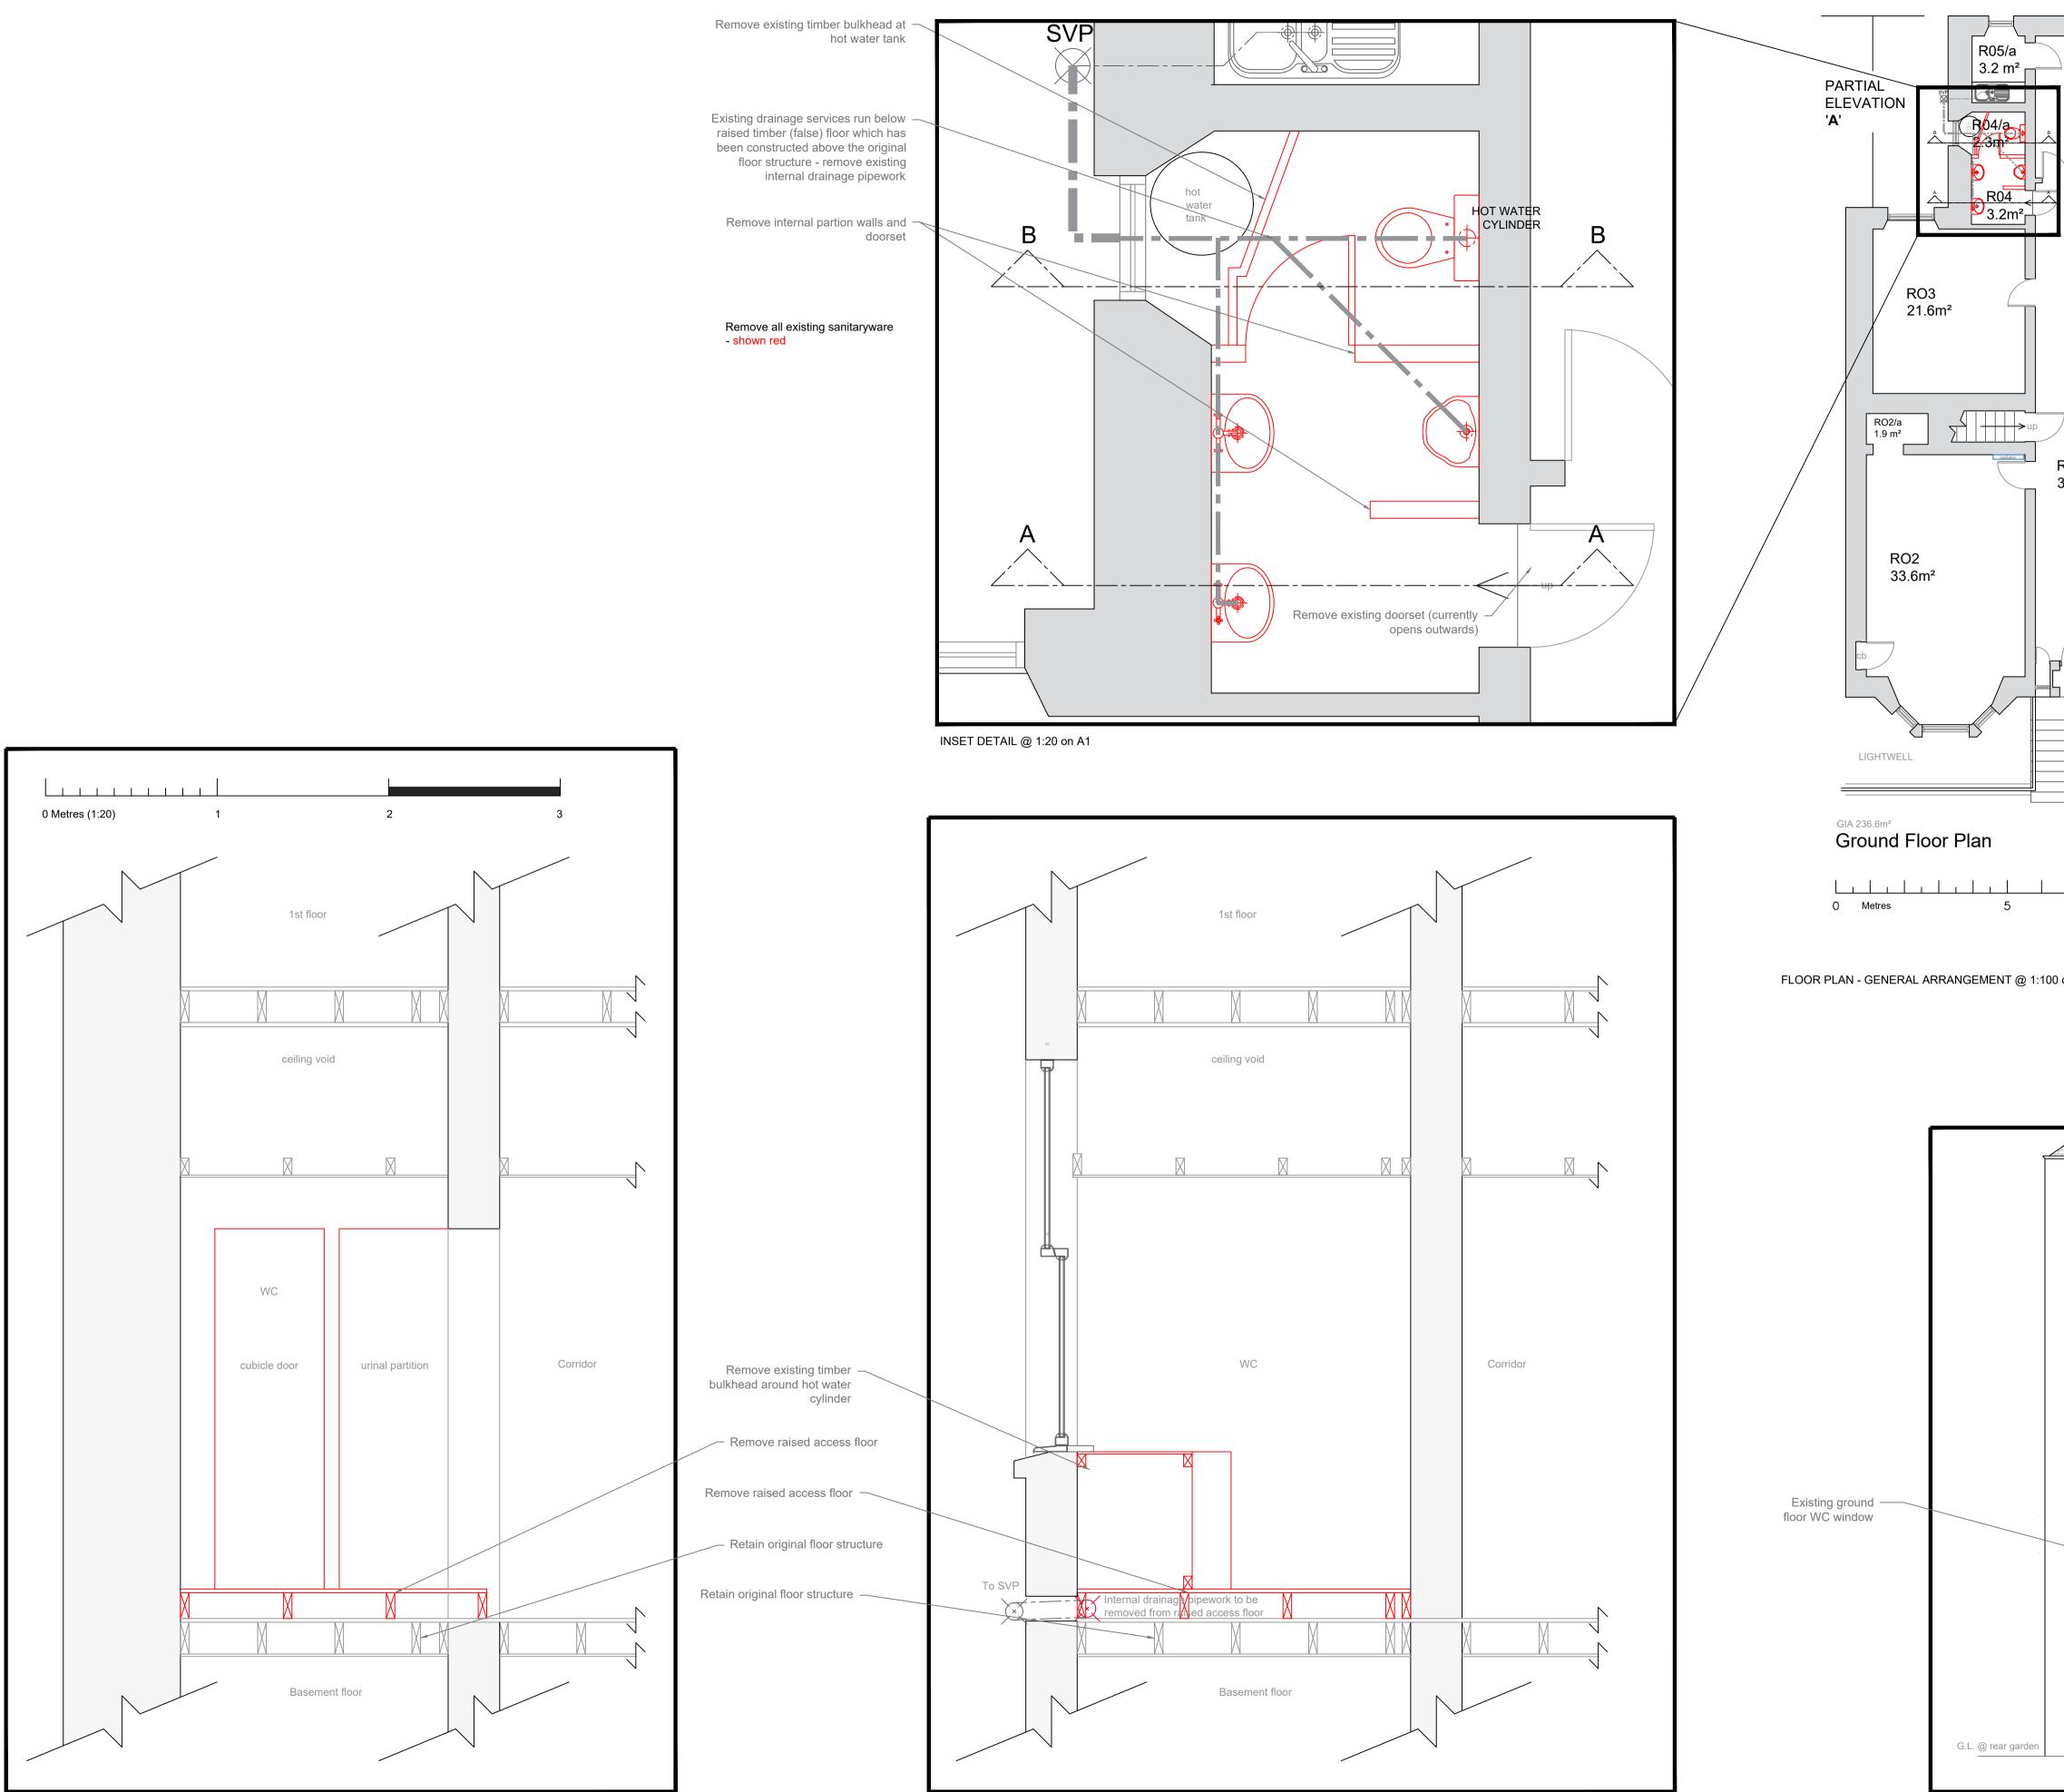

SECTION A-A @ 1:20 on A1

SECTION B-B @ 1:20 on A1

PARTIAL ELEVATION 'A' @ 1:100 on A1

RO5

16.0m²

Do Not Scale Dimensions from Drawings. All dimensions to be verified on site, and any discrepancy to be notified to RSPB.

| DRAINAGE |                |
|----------|----------------|
| X SVP    | Soil Vent Pipe |

- 110mm drainage pop-up
- 50mm whb trap
- Internal drainage pipework
- External drainage pipework

| HEATING & VENTILATION                     |                                                        |
|-------------------------------------------|--------------------------------------------------------|
| ⊂:=:=:=+                                  | LTHW radiator with TRV                                 |
| <b>q</b>                                  | Electric smart heater with thermostat (p=programmable) |
|                                           | Hot water storage tank                                 |
|                                           | Extract vent grille                                    |
| janaan aan ay ahaa ahaa ahaa ahaa ahaa ah | Extract ducting route                                  |
| K]                                        | In-line extract fan                                    |

- Extract fan terminal
- Hand drier Electric shower