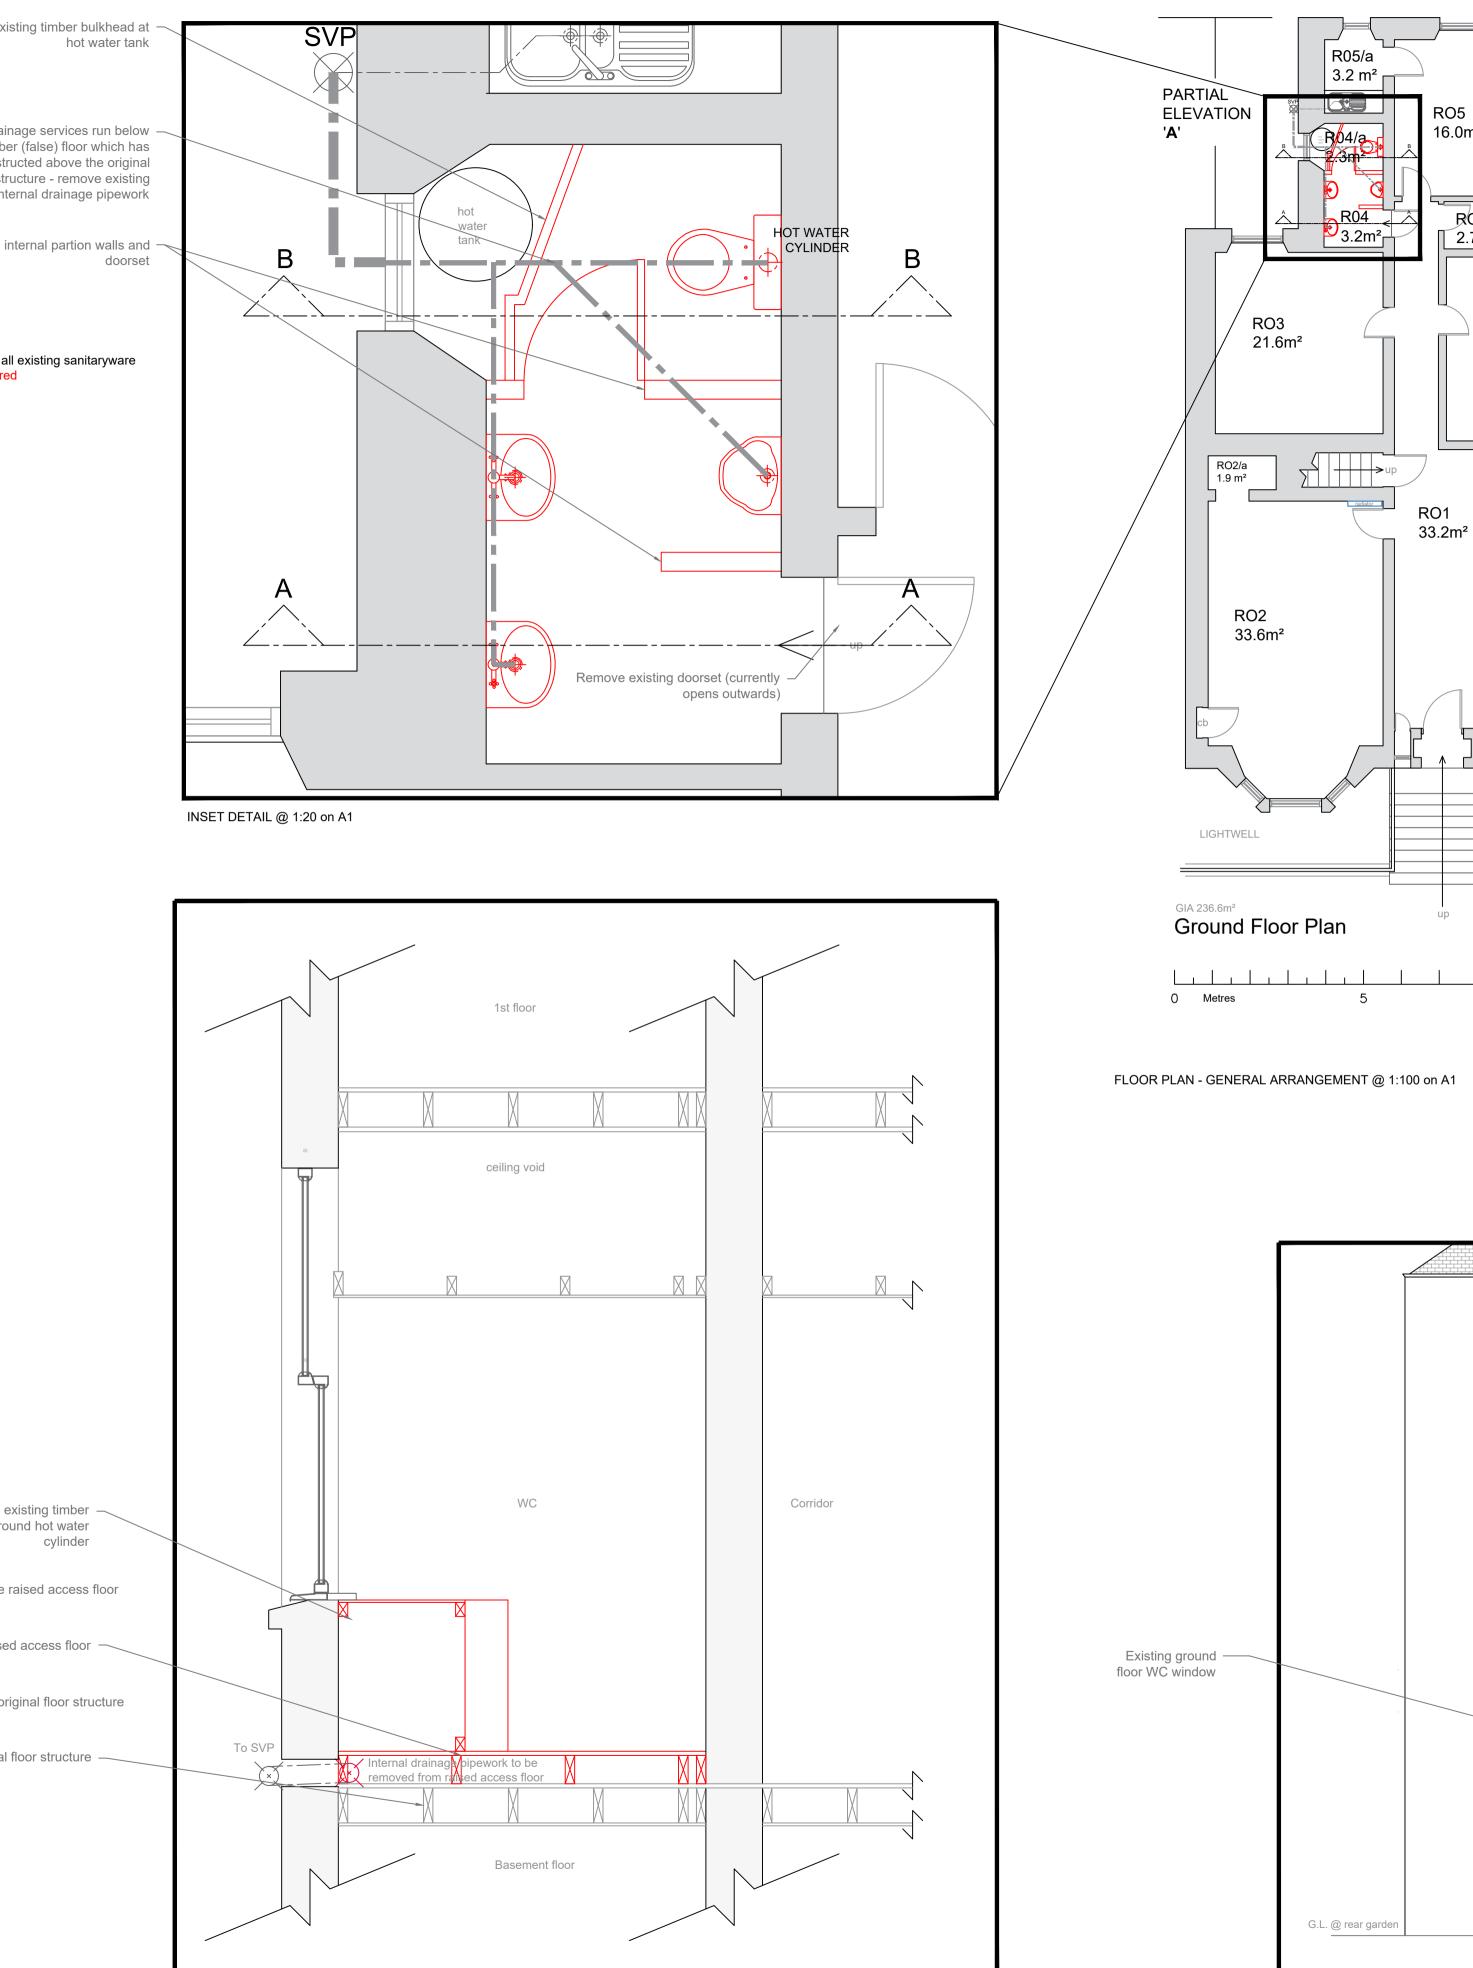

SECTION A-A @ 1:20 on A1

SECTION B-B @ 1:20 on A1

PARTIAL ELEVATION 'A' @ 1:100 on A1

RO5

16.0m²

Do Not Scale Dimensions from Drawings. All dimensions to be verified on site, and any discrepancy to be notified to RSPB.

| DRAINAGE |                |
|----------|----------------|
| X SVP    | Soil Vent Pipe |

- 110mm drainage pop-up
- 50mm whb trap
- Internal drainage pipework
- External drainage pipework

| HEATING & VENTILATION                     |                                                        |
|-------------------------------------------|--------------------------------------------------------|
| ⊂:=:=:=+                                  | LTHW radiator with TRV                                 |
| <b>q</b>                                  | Electric smart heater with thermostat (p=programmable) |
|                                           | Hot water storage tank                                 |
|                                           | Extract vent grille                                    |
| janaan aan ay ahaa ahaa ahaa ahaa ahaa ah | Extract ducting route                                  |
| K]                                        | In-line extract fan                                    |

- Extract fan terminal
- Hand drier Electric shower