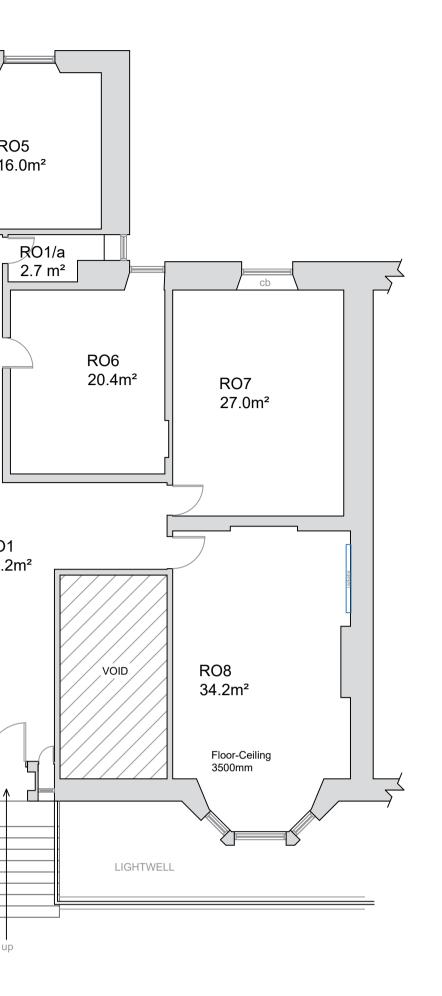

SECTION A-A @ 1:20 on A1

SECTION B-B @ 1:20 on A1

PARTIAL ELEVATION 'A' @ 1:100 on A1

RO5

16.0m²