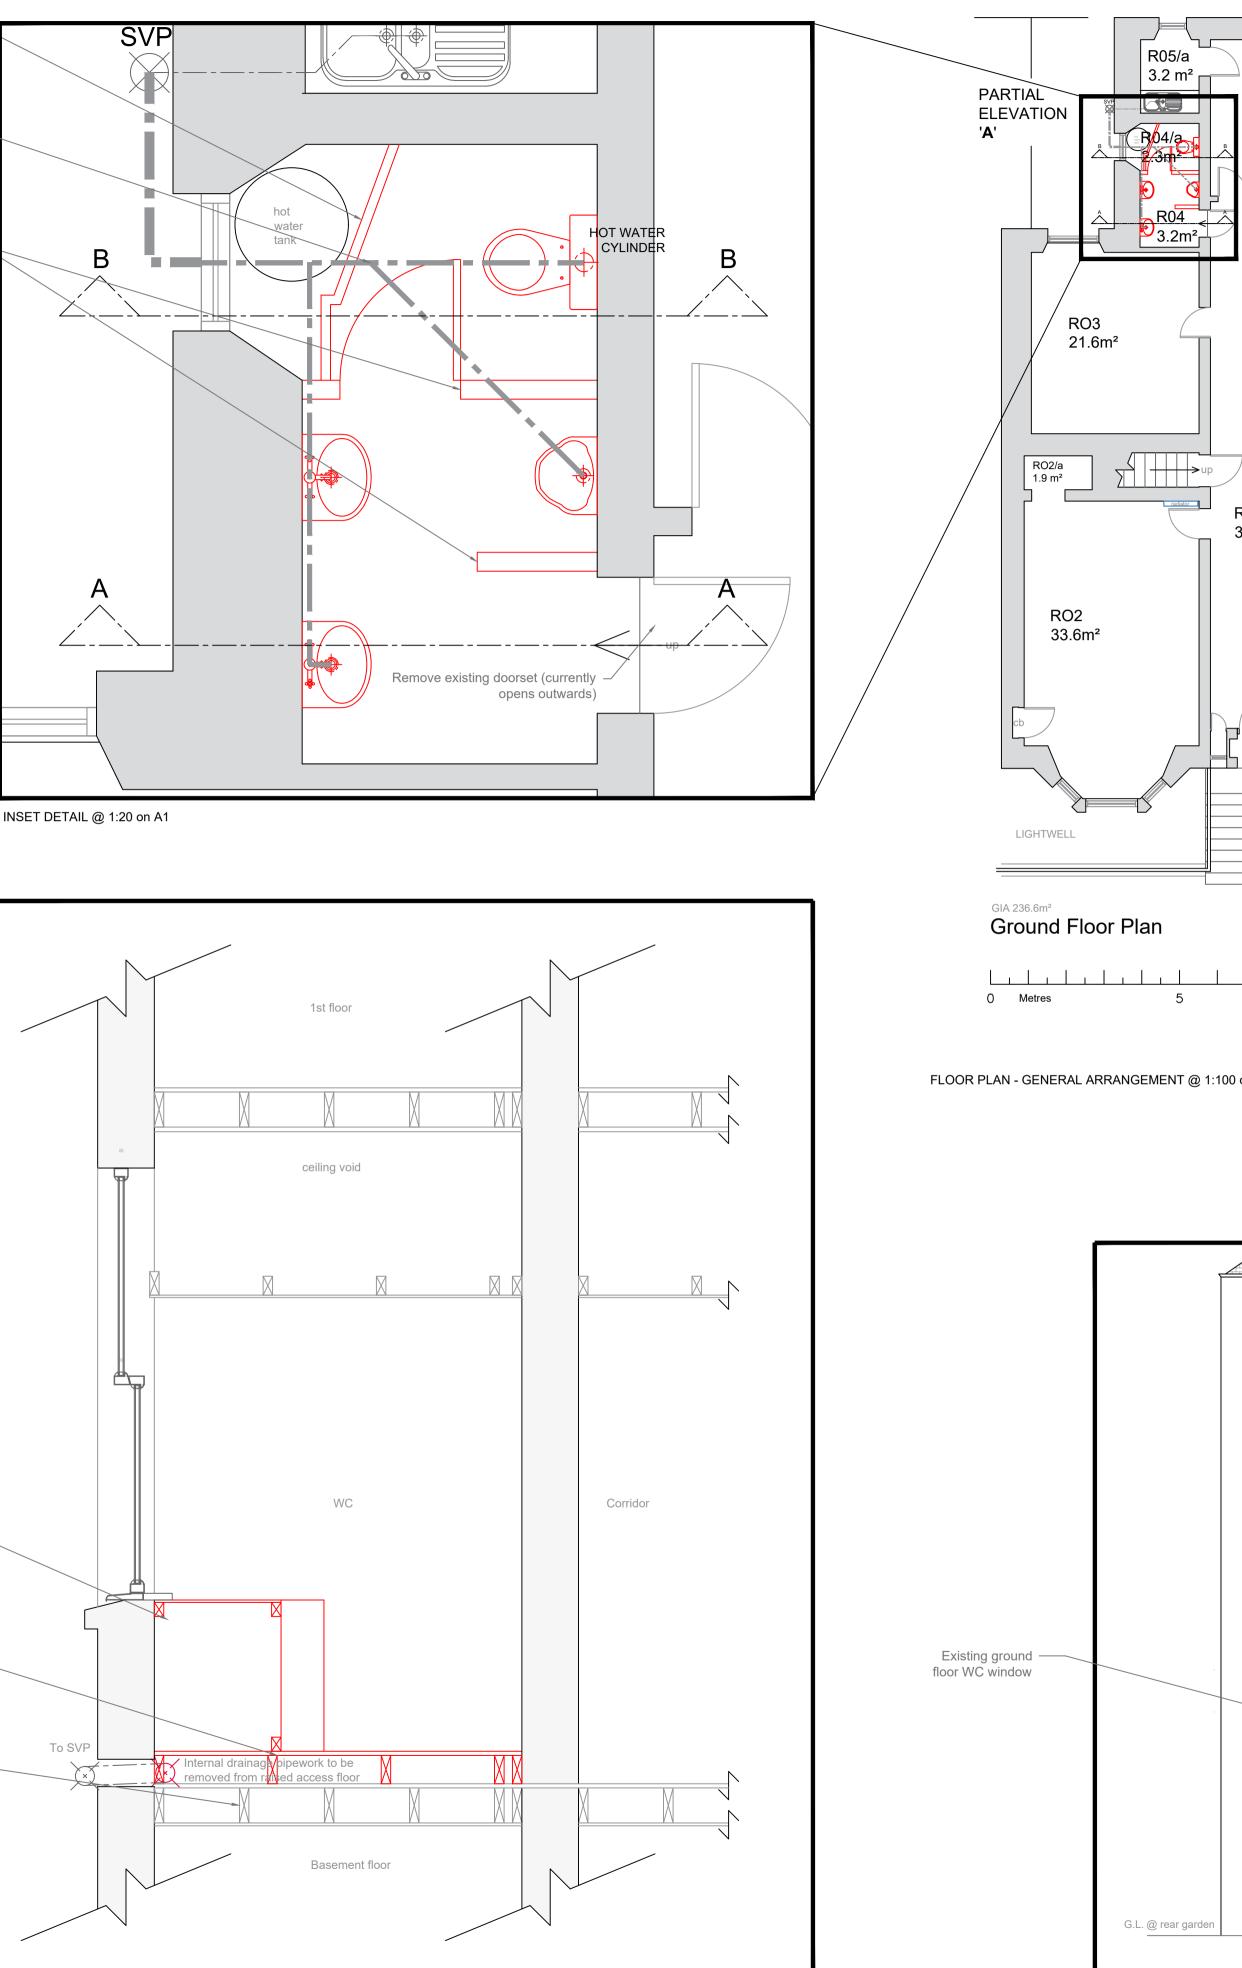

SECTION A-A @ 1:20 on A1

SECTION B-B @ 1:20 on A1

PARTIAL ELEVATION 'A' @ 1:100 on A1

RO5

16.0m²

Do Not Scale Dimensions from Drawings. All dimensions to be verified on site, and any discrepancy to be notified to RSPB.

| DRAINAGE |                |
|----------|----------------|
| X SVP    | Soil Vent Pipe |

- 110mm drainage pop-up
- 50mm whb trap
- Internal drainage pipework
- External drainage pipework

| HEATING & VENTILATION                     |                                                        |
|-------------------------------------------|--------------------------------------------------------|
| ⊂:=:=:=+                                  | LTHW radiator with TRV                                 |
| <b>q</b>                                  | Electric smart heater with thermostat (p=programmable) |
|                                           | Hot water storage tank                                 |
|                                           | Extract vent grille                                    |
| janaan aan ay ahaa ahaa ahaa ahaa ahaa ah | Extract ducting route                                  |
| K]                                        | In-line extract fan                                    |